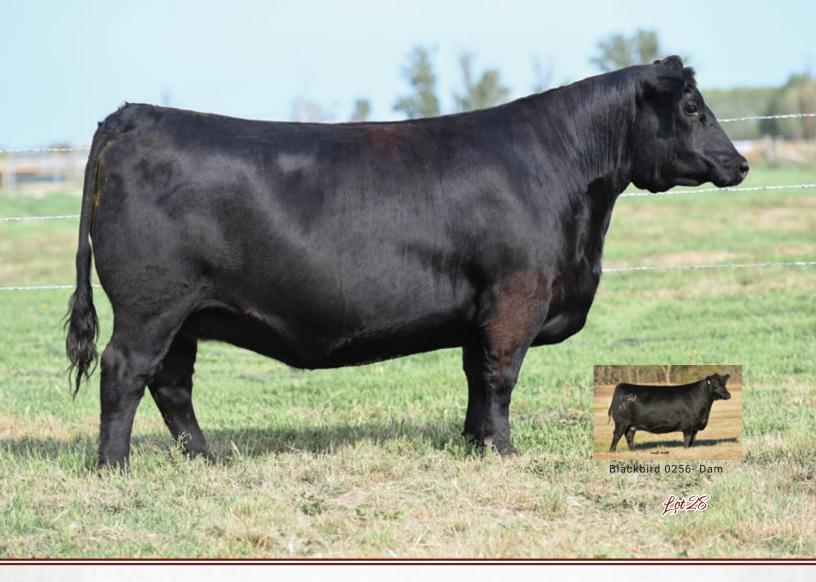

### BLAIR'S BLACKBIRD 316F

OFFERED BY BLAIRS.AG CATTLE COMPANY

**BBC 316F** 

04/04/2018

2070360

O C C PAXTON 730P COLEMAN CHARLO 0256 BOHI ABIGALE 6014

DUFF E BLAST 8138

DUFF EB 692 BLACKBIRD 0256

DUFF NL 1T2 BLACKBIRD 692

O C C FOCUS 813F O C C BLACKBIRD 736K SITZ TRAVELER 8180 S A V ABIGALE 6062 DUFF NEW ATTRACTION 6110 DUFF EMB814G DIXIE ERICA 624 DCC NEW LOOK 101 R T R BLACKBIRD 1T2

| CE  | BW  | WW | YW | MILK |
|-----|-----|----|----|------|
| 7.0 | 0.9 | 45 | 77 | 23   |

Moderate made, efficient made genetics here. A combination of the Duff Blackbird 0256 donor and the highly sought after Coleman Charlo. Expect to mark her high in your catalog on sale day and to have fellow breeders fall in love when they see walking your pastures.

Al Bred on May 2, 2021 to McCumber Tribute 702. Exposed to Flueury Bardolene 82G from May 26-July 29, 2021. Favorable to Pasture due mid March.