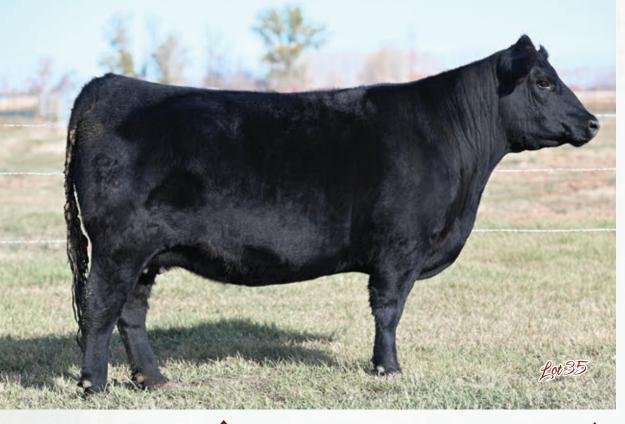

#### **BLAIR'S ERICA 550J**

BBC 550J

10/03/2021

2195981

S A V HEAVY HITTER 6347

**ROSE HILL DARK STAR 22P** 

**DUFF DISTINCTION 9105** 

DUFF EUR 443 MERLE 808