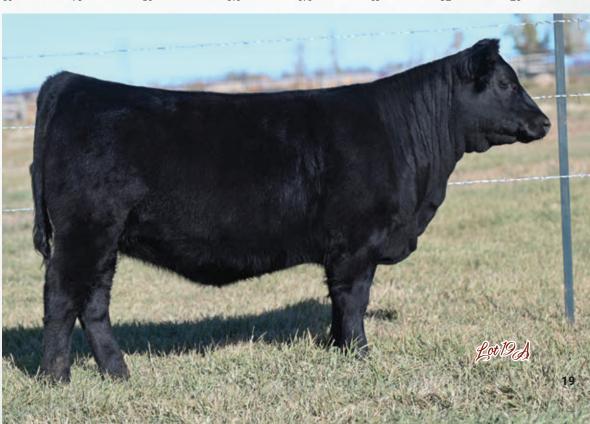

### **BAR-E-L ERICA 74A**

OFFERED BY BLAIRS.AG CATTLE COMPANY & BLAIRSWEST LAND & CATTLE

2

745491

| CE  | BW  | WW | YW | MILK |
|-----|-----|----|----|------|
| 4.0 | 3.6 | 57 | 91 | 26   |

What a wild ride! Erica has taken us on quite the adventure. She graced the backdrop at many junior shows including Summer Synergy, Stampede, Showdown as well as many other summer shows and the fall shows of 2015 and finally culminating with the prestigious honor of Miss Angus Champion of the World.

We fell in love with her from the start, and it didn't take long until the rest of the world was admiring her as well. Erica is an elegant easy doing elite female.

Her progeny have gone on to be foundation breeding pieces in many herds. Don't miss this exciting opportunity to add her genetics to your program. Red carpet and a solid return on investment all wrapped up in one fancy package.

Erica x NA Calf

Erica - 2015 CWA Owned by Blairs.Ag and Blairswest Land & Cattle

Erica x National Anthem - Owned by Hollinger Land & Cattle, CSI Angus and Schaff Valley Angus

Blair's External Law 266F - Owned by Duff Cattle Co.

Blair's Martial Law - Owned with Duff Cattle Co.

Blair's Rocco 268F - Owned with Skull Creek Angus

The Erica's Sell as Lots 2-15

If you are a purebred breeder and you have a heart beat, you will know the impact Bar E-L Erica 74A has had on the programs of Blairs. Ag Cattle and Blairswest Land & Cattle. This three year old daughter of Duff Napoleon and Erica 74A is my pick of the entire offering and we will be retaining an interest to add her influence to our embryo program. Erica 265F will play a significant role in our program going forward and her Desert Storm daughter is the proof needed to validate her worth. Al Bred on May13, 2021 to

Mc Cumber Tribute 702. **Exposed to Flueury** Bardolene 82G from May 26-July 29, 2021. Favorable to Al due late **February** Retaining 50% embryo interest

OFFERED BY BLAIRS.AG CATTLE COMPANY