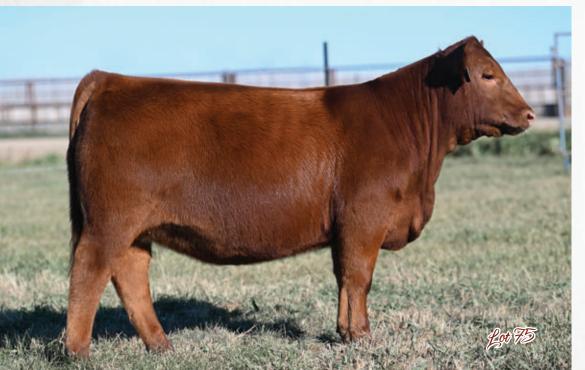

#### **BLAIR'S ERICA 550J**

BBC 550J

10/03/2021

2195981

S A V HEAVY HITTER 6347

**ROSE HILL DARK STAR 22P** 

**DUFF DISTINCTION 9105** 

DUFF EUR 443 MERLE 808

BAR-E-L NATURAL LAW 52Y

S TITLEST 1145

HF TIBBIE 93U

**BAR-H CROSSFIRE 63A** SIX MILE DESERT STORM 94D SIX MILE FALLING STAR 219Y

**DUFF NAPOLEON 232 BLAIR'S ERICA 265F** 

| BAR-E-L ERICA 74A |      | HF E | ERICA 339T |      |
|-------------------|------|------|------------|------|
| CE                | BW   | WW   | YW         | MILK |
| 11.0              | -0.1 | 47   | 83         | 19   |

Take a serious look at the proof in the pudding. This Six Mile Desert Storm 94D daughter only started at 60 lbs but quickly turned it on and brings everything together needed to make her a special one. Expect a lot from this girl as she has the base width and dimension we search for everyday and comes from royalty. OFFFRED BY **BLAIRS.AG CATTLE COMPANY** 