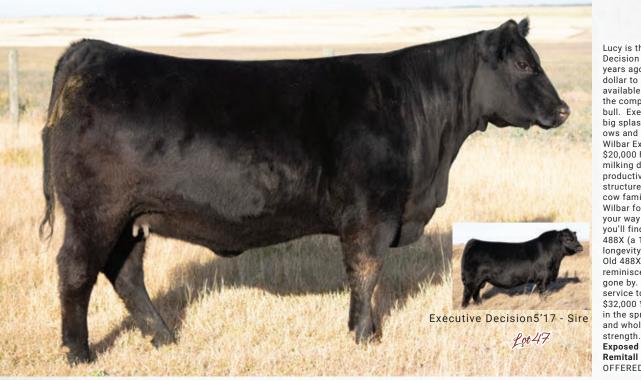

National Anthem 5740 - Sire of Lots 44, 45 & 46

Lucy is the first daughter of Executive Decision to be offered here. A few years ago, we swept the ring at a long dollar to own all of the available semen on what we felt to be the complete package in a breeding bull. Executive Decision has made a big splash at W Sunrise, Poplar Meadows and our place. Everblack chose Wilbar Executive Order 835H as our \$20,000 high seller this spring. The milking daughters we have are highly productive with excellent foot & udder structure. On the cow side, the Lucy cow family was one of the originals at Wilbar for Jake & Bern. As you work your way back through this pedigree, you'll find cows like 280X, 607L and 488X (a 1988 X) providing proof of longevity, productivity & soundness. Old 488X still comes up when Bryan reminisces about good cows of days gone by. 816H herself is carrying a service to Remitall F Rainman 2H, the \$32,000 1/2 interest bull we purchased in the spring. He'll add muscle, shape and whole extra layer of maternal

Exposed April 13 to May 18, 2021 to Remitall F Rainman 2H OFFERED BY WILBAR CATTLE CO

#### **WILBAR LUCY 816H**

22/01/2020

WJD 816H

2147953

POPLAR MEADOWS BLOSSOM 5'10

**BROOKING BANK NOTE 4040** 

BAR-E-L NATURAL LAW 52Y PM EXECUTIVE DECISION 5'17 PM BLOSSOM 124'13

BROOKING REWIND 6023
WILBAR LUCY 503F
WILBAR LUCY 280X

| WILBAR LU | CY 280X | WILBA | ١ |
|-----------|---------|-------|---|
| CE        | BW      | WW    |   |
| 7.0       | 1.3     | 44    |   |

| WW | YW             | MILK            |
|----|----------------|-----------------|
|    | WILBAR LUCY 60 | )7L             |
|    | BAR-E-L UNFORG | GIVEN 102U      |
|    | BROOKING MAUR  | REEN EMILIE 350 |

S A V BISMARCK 5682

BAR-E-L MAGNOLIA 143K

HF THUNDERBIRD 146Y

|  |    |                         | 4     | E |
|--|----|-------------------------|-------|---|
|  | TD | <i>1</i> $\overline{a}$ | 777.1 |   |