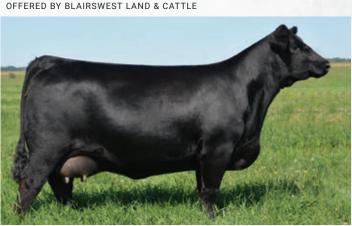

### **BAR-E-L ERICA 74A**

OFFERED BY BLAIRS.AG CATTLE COMPANY & BLAIRSWEST LAND & CATTLE

2

745491

| CE  | BW  | WW | YW | MILK |
|-----|-----|----|----|------|
| 4.0 | 3.6 | 57 | 91 | 26   |

What a wild ride! Erica has taken us on quite the adventure. She graced the backdrop at many junior shows including Summer Synergy, Stampede, Showdown as well as many other summer shows and the fall shows of 2015 and finally culminating with the prestigious honor of Miss Angus Champion of the World.

We fell in love with her from the start, and it didn't take long until the rest of the world was admiring her as well. Erica is an elegant easy doing elite female.

Her progeny have gone on to be foundation breeding pieces in many herds. Don't miss this exciting opportunity to add her genetics to your program. Red carpet and a solid return on investment all wrapped up in one fancy package.

Erica x NA Calf

Erica - 2015 CWA Owned by Blairs.Ag and Blairswest Land & Cattle

Erica x National Anthem - Owned by Hollinger Land & Cattle, CSI Angus and Schaff Valley Angus

Blair's External Law 266F - Owned by Duff Cattle Co.

Blair's Martial Law - Owned with Duff Cattle Co.

Blair's Rocco 268F - Owned with Skull Creek Angus

The Erica's Sell as Lots 2-15

If you are a purebred breeder and you have a heart beat, you will know the impact Bar E-L Erica 74A has had on the programs of Blairs. Ag Cattle and Blairswest Land & Cattle. This three year old daughter of Duff Napoleon and Erica 74A is my pick of the entire offering and we will be retaining an interest to add her influence to our embryo program. Erica 265F will play a significant role in our program going forward and her Desert Storm daughter is the proof needed to validate her worth. Al Bred on May13, 2021 to

Mc Cumber Tribute 702. **Exposed to Flueury** Bardolene 82G from May 26-July 29, 2021. Favorable to Al due late **February** Retaining 50% embryo interest

OFFERED BY BLAIRS.AG CATTLE COMPANY