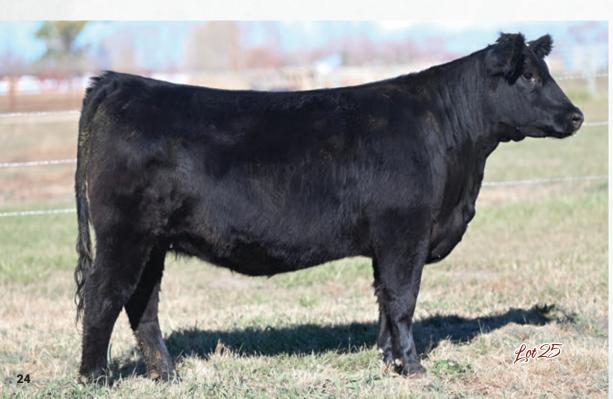

### BLAIR'S 2408 SARITA 547J

OFFERED BY BLAIRS.AG CATTLE COMPANY

BBC 547J

06/03/2021

2237995

TRES MARIAS 6301 ZORZAL COSENZA FACONERA SANF ZORZAL 338 SANFER PERFORMA 941 COSENZA FACONERA SANF 39

TRES MARIAS 5887 HORNERO TRES MARIAS 4850 WIND EXT SANFER VENTA J24 PER 1072 O C C DISCOVERY 918D STRATUM 1333 CREDITO DISCOVERY BLACK PRINCESS 7480 PULY **S A V 004 DENSITY 4336** 

LAFE 2408 SARITA CREDITO-FIV-LAFE 940 MILLIE

RUBETA 3749 NAZARENA

CE

BW

WW

MILK

#### Sale Feature - Donor Alert

The dam to Blair's 547J is a new generation donor female in Argentina with a very powerful pedigree. The dam to 2408 Sarita was Reserve Champion female at Palermo and was one of the most powerful females to ever show at Palermo. The sire to Blair's 2408 Sarita is considered the #1 sire for female production in Argentina.

We are retaining 50% embryo interest with possession negotiable. Entered at CWA