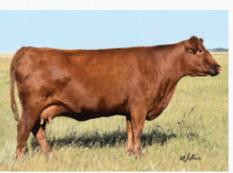

### **BLAIR'S ECHO 528J**

OFFERED BY BLAIRS.AG CATTLE COMPANY

**BBC 528J** 

26/02/2021

2201395

COLEMAN CHARLO 0256 COLEMAN BRAVO 6313 COLEMAN DONNA 714

BAR-E-L NATURAL LAW 52Y PM ECHO 8'16

HF ECHO 111Y

Blair's Echo 528J is a direct daughter of the 2018 RBC Supreme Champion PM Echo 8'16. The mating with Coleman Bravo only produced this one heifer but our bull pen has (4) full sibs that will highlight our 2023 Pursuit of Excellence bull sale. Make a special note on this one.

Pm Echo 8'16- Dam