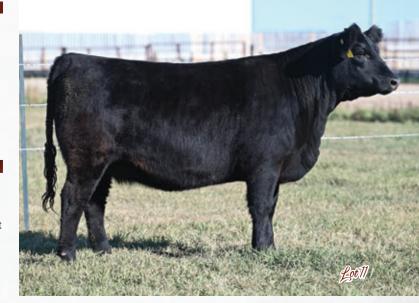

# Wilbar Pick of the Herd Flush

WRAZ 94Z SIES 800F WJD 807C

BW 869Z WJD 236E WJD 584B

WJD 816C WJD 500B WJD 48Z