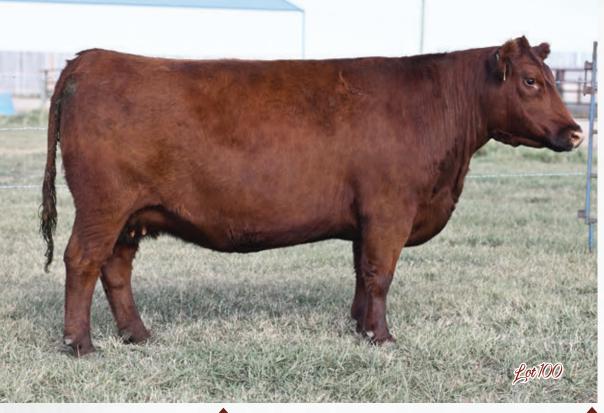

### BLAIR'S BELLA 551H

OFFERED BY BLAIRS.AG CATTLE COMPANY

79

Definitely a favorite in the bred heifer group. A Six Mile Desert Storm daughter that checks all the boxes and has a sister and her dam selling as Lots 19 and 19A. A heifer we would have normally showed if we hadn't committed to only showing a select group of heifer calves this fall. You will be impressed. Al Bred on May 13, 2021 to HF Entertainer 54H. Exposed to Merit Whiskey 8010F from May 31-July 29, 2021. Favorable to Pasture due early March.

Take a moment here as you won't want to miss this female if you like them moderate made & efficient. This Duff Hometown 1546 daughter is really doing a great job for us and has two daughters in the sale, Lot 18 & 19A.

Al Bred on May 13, 2021 to Blair's Rocco 268F. Exposed to Merit Whiskey 8010F from May 31-July 29, 2021. Favorable to Al late February.

OFFERED BY BLAIRS.AG CATTLE COMPANY