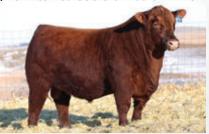

### **BLAIRSWEST ERICA 77J**

OFFERED BY BLAIRSWEST LAND & CATTLE

MJNB 77J

15/02/2021

2235029

BROOKING BANK NOTE 4040 BROOKING FIREBRAND 6068 BROOKING ANNIE K 390

BAR-E-L NATURAL LAW 52Y BAR-E-L ERICA 74A HF ERICA 339T CONNEALY EARNAN 076E E A ROSE 918 S A V BEST INTEREST 0136 SOO LINE ANNIE K 9165 S A V BISMARCK 5682 BAR-E-L MAGNOLIA 143K PEAK DOT FAME 2N HF ERICA 46P

| CE  | BW  | WW | YW | MILK |
|-----|-----|----|----|------|
| 2.5 | 3.4 | 59 | 93 | 25   |

SALE FEATURE!!! 77J is possibly the best heifer calf to walk the land at Blairswest and are happy to offer her up. She has gained lots of friends throughout the summer. She's got the style and power to be highly competitive in the show ring and in the pasture, recently being selected Intermediate Calf Champion at Lloyd stockade,Reserve Black Angus calf at Farm Fair in Legends of the fall calf heifer jackpot. Sired by the 95,000 Brooking Firebrand 6068 that is very highly talked about bulls in the angus breed. Phenotypically 77J is one of the best;super stout and massive bodied while being very attractive through her front end and skeletal structure. Parent Verified Intermediate heifer calf Champion, Farm Fair, Edmonton, AB