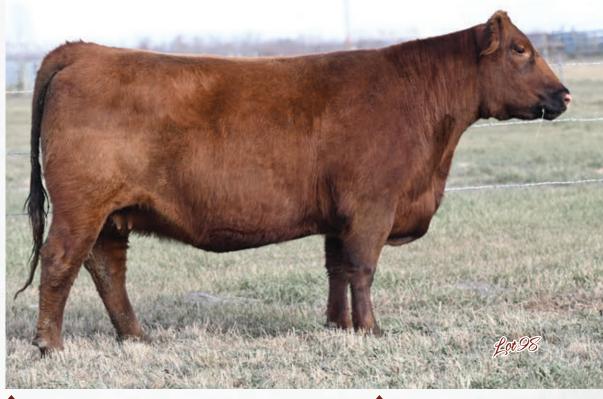

### **BLAIR'S ECHO 528J**

OFFERED BY BLAIRS.AG CATTLE COMPANY

**BBC 528J** 

26/02/2021

2201395

COLEMAN CHARLO 0256 COLEMAN BRAVO 6313 COLEMAN DONNA 714

BAR-E-L NATURAL LAW 52Y PM ECHO 8'16

HF ECHO 111Y

Blair's Echo 528J is a direct daughter of the 2018 RBC Supreme Champion PM Echo 8'16. The mating with Coleman Bravo only produced this one heifer but our bull pen has (4) full sibs that will highlight our 2023 Pursuit of Excellence bull sale. Make a special note on this one.

Pm Echo 8'16- Dam