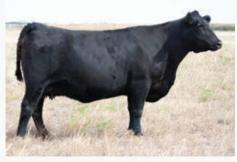

# **WILBAR EMULOTA 20J**

OFFERED BY WILBAR CATTLE CO

Wilbar Emulota 20J is a unique and deserving individual to highlight our heifer calf division. She is the first female to sell out of our new Emulota cow family. The Emulota line of cows was made famous by the Tiedman (BALDCO) cow herd in Nebraska. They are big ribbed, massive bodied cows with impeccable udder quality. After a trip to the Werner Dispersal in Illinois we came across BALDCO Emulota 964, a past \$64,000 high seller in Denver and a full sister to the Select Sires bull JMB Traction. She impressed us in every capacity. After getting 964 home we flushed her to Brooking Rewind 6023, a bull that has left us outstanding daughters. The result included the dam of this heifer and Wilbar Greenlight, our new junior herd sire & Agribition Supreme qualifier. Combine this powerful pedigree with the International Champion, South Point and you get this ideal female. Bold ribbed, big topped with an elegant, proud front end that grabs your attention. Her pedigree is stacked with cow families that can definitely get it done. It's exciting when a breeding plan works out! I'd say this one hit a Home Run and can't wait to see what her future has in store.

WJD 20J

26/01/2021

2203755

STEVENSON TURNING POINT CONLEY SOUTH POINT 8362 PR LADY 909 4200-587

BROOKING REWIND 6023 WILBAR EMULOTA 744G BALDCO EMULOTA 964 PLATTEMERE WEIGH UP K360 STEVENSON PRIDE I167X S A V NET WORTH 4200 P R 587 205-537 BROOKING BANK NOTE 4040 BROOKING MAUREEN EMILIE 350 SITZ TOP GAME 561X JMB EMULOTA 013

CE BW WW YW MILK 10 0.3 57 95 23

Conley South Point8362 - Sire

Greenlight - Full Sib to Dam

Baldco Emulota 964B - Granddam