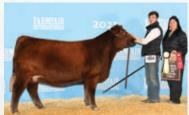

### **BAR-E-L ERICA 74A**

OFFERED BY BLAIRS.AG CATTLE COMPANY & BLAIRSWEST LAND & CATTLE

2

745491

| CE  | BW  | WW | YW | MILK |
|-----|-----|----|----|------|
| 4.0 | 3.6 | 57 | 91 | 26   |

What a wild ride! Erica has taken us on quite the adventure. She graced the backdrop at many junior shows including Summer Synergy, Stampede, Showdown as well as many other summer shows and the fall shows of 2015 and finally culminating with the prestigious honor of Miss Angus Champion of the World.

We fell in love with her from the start, and it didn't take long until the rest of the world was admiring her as well. Erica is an elegant easy doing elite female.

Her progeny have gone on to be foundation breeding pieces in many herds. Don't miss this exciting opportunity to add her genetics to your program. Red carpet and a solid return on investment all wrapped up in one fancy package.