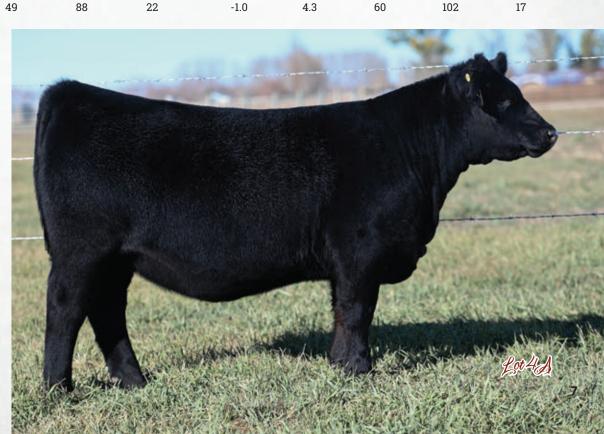

### **BAR-E-L ERICA 74A**

OFFERED BY BLAIRS.AG CATTLE COMPANY & BLAIRSWEST LAND & CATTLE

2

745491

| CE  | BW  | WW | YW | MILK |
|-----|-----|----|----|------|
| 4.0 | 3.6 | 57 | 91 | 26   |

What a wild ride! Erica has taken us on quite the adventure. She graced the backdrop at many junior shows including Summer Synergy, Stampede, Showdown as well as many other summer shows and the fall shows of 2015 and finally culminating with the prestigious honor of Miss Angus Champion of the World.

We fell in love with her from the start, and it didn't take long until the rest of the world was admiring her as well. Erica is an elegant easy doing elite female.

Her progeny have gone on to be foundation breeding pieces in many herds. Don't miss this exciting opportunity to add her genetics to your program. Red carpet and a solid return on investment all wrapped up in one fancy package.