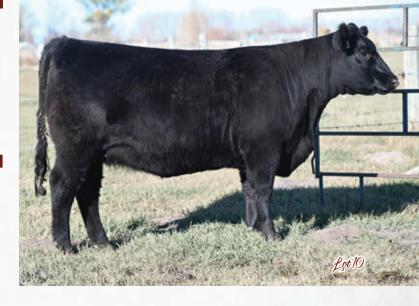

# Wilbar Pick of the Herd Flush

WJD 781C WJD 53F WJD0 851H

617Y IMP 964B WJD 211E

1

We are very excited to offer a pick of the herd flush in the Opportunity Knocks. We haven't offered this chance since the fall Red Wilbar Longitude 646Y was slapped Supreme Champion at Agribition (his mother was the pick that year). Black, Red or Red Carrier, every cow is on the table as an option for you to flush, even the kids' cows and partnership cattle that reside here. No exceptions.