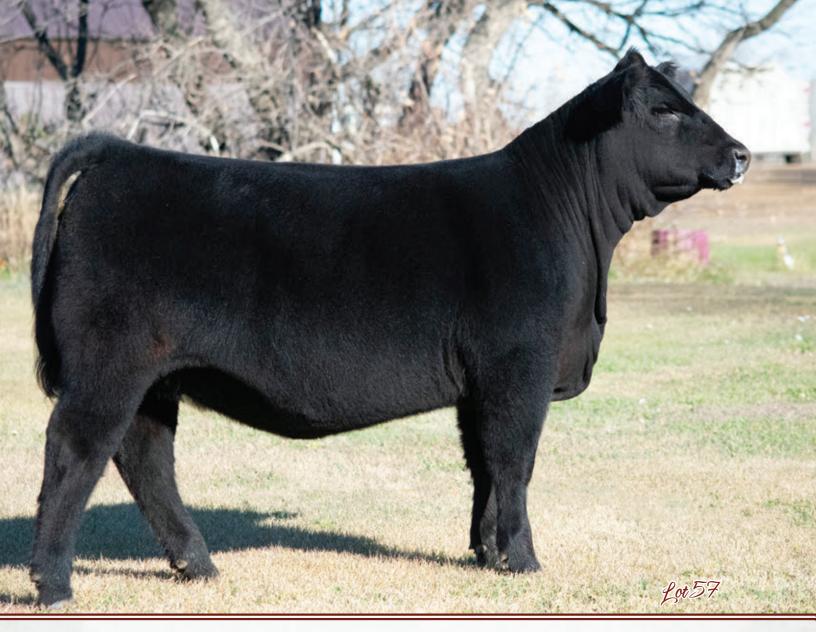

### **BLAIRSWEST ERICA 77J**

OFFERED BY BLAIRSWEST LAND & CATTLE

MJNB 77J

15/02/2021

2235029

BROOKING BANK NOTE 4040 BROOKING FIREBRAND 6068 BROOKING ANNIE K 390

BAR-E-L NATURAL LAW 52Y BAR-E-L ERICA 74A HF ERICA 339T CONNEALY EARNAN 076E E A ROSE 918 S A V BEST INTEREST 0136 SOO LINE ANNIE K 9165 S A V BISMARCK 5682 BAR-E-L MAGNOLIA 143K PEAK DOT FAME 2N HF ERICA 46P

| CE  | BW  | WW | YW | MILK |
|-----|-----|----|----|------|
| 2.5 | 3.4 | 59 | 93 | 25   |

SALE FEATURE!!! 77J is possibly the best heifer calf to walk the land at Blairswest and are happy to offer her up. She has gained lots of friends throughout the summer. She's got the style and power to be highly competitive in the show ring and in the pasture, recently being selected Intermediate Calf Champion at Lloyd stockade,Reserve Black Angus calf at Farm Fair in Legends of the fall calf heifer jackpot. Sired by the 95,000 Brooking Firebrand 6068 that is very highly talked about bulls in the angus breed. Phenotypically 77J is one of the best;super stout and massive bodied while being very attractive through her front end and skeletal structure. Parent Verified Intermediate heifer calf Champion, Farm Fair, Edmonton, AB