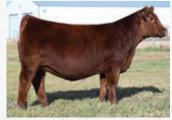

#### **BLAIR'S ERICA 265F**

BBC 265F

13/02/2018

2040582 **DUFF BASIC INSTINCT 6501** 

DUFF NL B351 LADY POP 619

**DUFF NEW EDITION 6108** 

DCC NL 652K MERLE 443 S A V BISMARCK 5682

BAR-E-L MAGNOLIA 143K

PEAK DOT FAME 2N

HF ERICA 46P

**DUFF DISTINCTION 9105 DUFF NAPOLEON 232** DUFF EUR 443 MERLE 808

**BAR-E-L NATURAL LAW 52Y BAR-E-L ERICA 74A** HF ERICA 339T

| CE  | BW  | WW | YW | MILK |
|-----|-----|----|----|------|
| 8.0 | 1.7 | 51 | 80 | 19   |