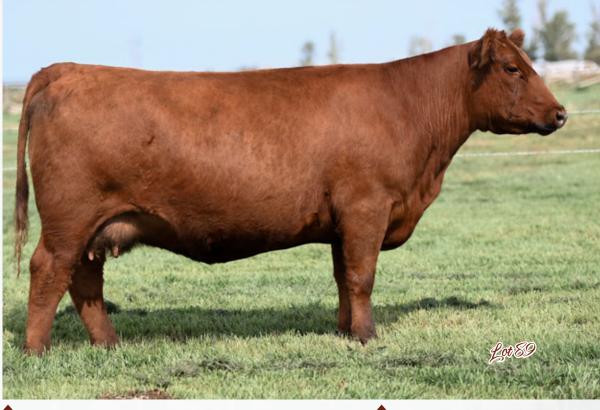

### **BAR-E-L ERICA 74A**

OFFERED BY BLAIRS.AG CATTLE COMPANY & BLAIRSWEST LAND & CATTLE

2

745491

| CE  | BW  | WW | YW | MILK |
|-----|-----|----|----|------|
| 4.0 | 3.6 | 57 | 91 | 26   |

What a wild ride! Erica has taken us on quite the adventure. She graced the backdrop at many junior shows including Summer Synergy, Stampede, Showdown as well as many other summer shows and the fall shows of 2015 and finally culminating with the prestigious honor of Miss Angus Champion of the World.

We fell in love with her from the start, and it didn't take long until the rest of the world was admiring her as well. Erica is an elegant easy doing elite female.

Her progeny have gone on to be foundation breeding pieces in many herds. Don't miss this exciting opportunity to add her genetics to your program. Red carpet and a solid return on investment all wrapped up in one fancy package.