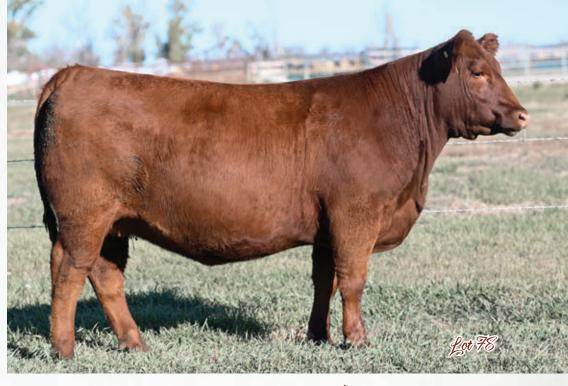

### **BAR-E-L ERICA 74A**

OFFERED BY BLAIRS.AG CATTLE COMPANY & BLAIRSWEST LAND & CATTLE

2

745491

| CE  | BW  | WW | YW | MILK |
|-----|-----|----|----|------|
| 4.0 | 3.6 | 57 | 91 | 26   |

What a wild ride! Erica has taken us on quite the adventure. She graced the backdrop at many junior shows including Summer Synergy, Stampede, Showdown as well as many other summer shows and the fall shows of 2015 and finally culminating with the prestigious honor of Miss Angus Champion of the World.

We fell in love with her from the start, and it didn't take long until the rest of the world was admiring her as well. Erica is an elegant easy doing elite female.

Her progeny have gone on to be foundation breeding pieces in many herds. Don't miss this exciting opportunity to add her genetics to your program. Red carpet and a solid return on investment all wrapped up in one fancy package.