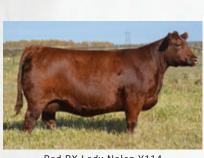

#### **BLAIR'S ERICA 550J**

BBC 550J

10/03/2021

2195981

S A V HEAVY HITTER 6347

**ROSE HILL DARK STAR 22P** 

**DUFF DISTINCTION 9105** 

DUFF EUR 443 MERLE 808

BAR-E-L NATURAL LAW 52Y

S TITLEST 1145

HF TIBBIE 93U

**BAR-H CROSSFIRE 63A** SIX MILE DESERT STORM 94D SIX MILE FALLING STAR 219Y

**DUFF NAPOLEON 232 BLAIR'S ERICA 265F** 

| BAR-E-L ERICA 74A |      | HF E | ERICA 339T |      |
|-------------------|------|------|------------|------|
| CE                | BW   | WW   | YW         | MILK |
| 11.0              | -0.1 | 47   | 83         | 19   |

Take a serious look at the proof in the pudding. This Six Mile Desert Storm 94D daughter only started at 60 lbs but quickly turned it on and brings everything together needed to make her a special one. Expect a lot from this girl as she has the base width and dimension we search for everyday and comes from royalty. OFFFRED BY **BLAIRS.AG CATTLE COMPANY** 