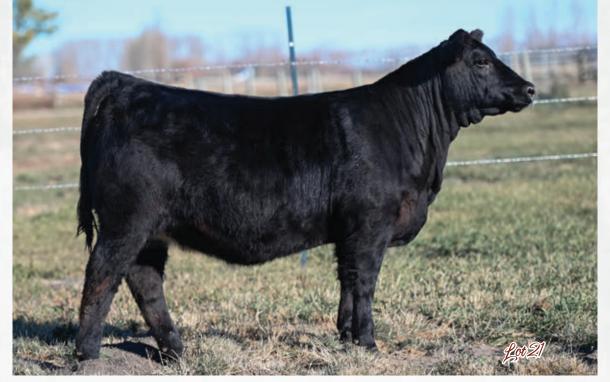

### **BAR-E-L ERICA 74A**

OFFERED BY BLAIRS.AG CATTLE COMPANY & BLAIRSWEST LAND & CATTLE

2

745491

| CE  | BW  | WW | YW | MILK |
|-----|-----|----|----|------|
| 4.0 | 3.6 | 57 | 91 | 26   |

What a wild ride! Erica has taken us on quite the adventure. She graced the backdrop at many junior shows including Summer Synergy, Stampede, Showdown as well as many other summer shows and the fall shows of 2015 and finally culminating with the prestigious honor of Miss Angus Champion of the World.

We fell in love with her from the start, and it didn't take long until the rest of the world was admiring her as well. Erica is an elegant easy doing elite female.

Her progeny have gone on to be foundation breeding pieces in many herds. Don't miss this exciting opportunity to add her genetics to your program. Red carpet and a solid return on investment all wrapped up in one fancy package.