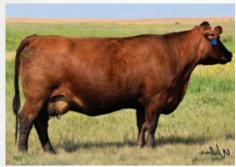

# **WILBAR SUSIE 43J**

WJD 43J

07/02/2021

2204284 PLATTEMERE WEIGH UP K360

STEVENSON PRIDE 167X

**BAR-E-L UNFORGIVEN 102U** 

PEAK DOT CAPACITY 601W

WILBAR GEORGINA 476S

WILBAR SUSIE 868U

S A V NET WORTH 4200

PR 587 205-537

STEVENSON TURNING POINT **CONLEY SOUTH POINT 8362** PRLADY 909 4200-587

WILBAR EASTWOOD 200X

**WILBAR SUSIE 500B** WILBAR SUSIE 30Z

| CE   | BW  | WW | YW | MILK |
|------|-----|----|----|------|
| -1.0 | 4.9 | 51 | 91 | 21   |