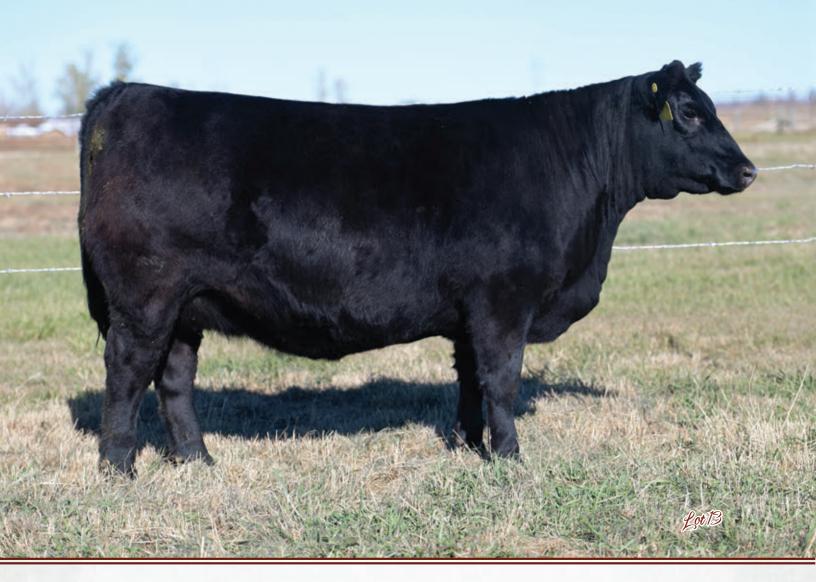

#### **BLAIR'S ERICA 265F**

BBC 265F

13/02/2018

2040582 **DUFF BASIC INSTINCT 6501** 

DUFF NL B351 LADY POP 619

**DUFF NEW EDITION 6108** 

DCC NL 652K MERLE 443 S A V BISMARCK 5682

BAR-E-L MAGNOLIA 143K

PEAK DOT FAME 2N

HF ERICA 46P

**DUFF DISTINCTION 9105 DUFF NAPOLEON 232** DUFF EUR 443 MERLE 808

**BAR-E-L NATURAL LAW 52Y BAR-E-L ERICA 74A** HF ERICA 339T

| CE  | BW  | WW | YW | MILK |
|-----|-----|----|----|------|
| 8.0 | 1.7 | 51 | 80 | 19   |