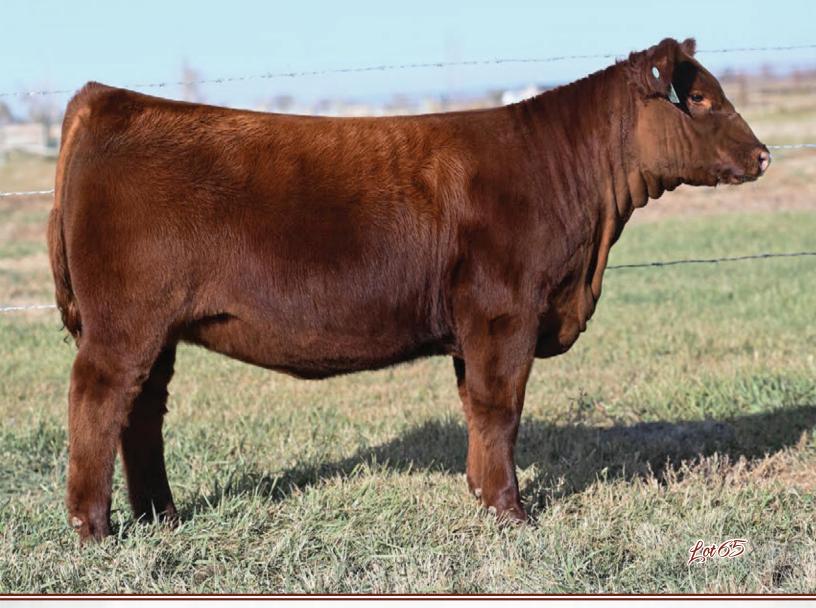

### **BAR-E-L ERICA 74A**

OFFERED BY BLAIRS.AG CATTLE COMPANY & BLAIRSWEST LAND & CATTLE

2

745491

| CE  | BW  | WW | YW | MILK |
|-----|-----|----|----|------|
| 4.0 | 3.6 | 57 | 91 | 26   |

What a wild ride! Erica has taken us on quite the adventure. She graced the backdrop at many junior shows including Summer Synergy, Stampede, Showdown as well as many other summer shows and the fall shows of 2015 and finally culminating with the prestigious honor of Miss Angus Champion of the World.

We fell in love with her from the start, and it didn't take long until the rest of the world was admiring her as well. Erica is an elegant easy doing elite female.

Her progeny have gone on to be foundation breeding pieces in many herds. Don't miss this exciting opportunity to add her genetics to your program. Red carpet and a solid return on investment all wrapped up in one fancy package.

Sale Feature! You may remember this one from fall of 2015 her and her mom Erica 74A were crowned National Champion Angus Female. This duo went undefeated in the Black angus show at Brandon Ag Ex, Lloyd Stockade, Farm Fair International and Candian Western Agribition while also placing Top 10 in the RBC Supreme Challenge. This cow screams power while being stout and sound on the ground. The apple doesn't fall far from the tree in terms of udder quality and teat placement. Make sure to check this one out on sale day. Parent Verified Al Schiefelbein Attractive