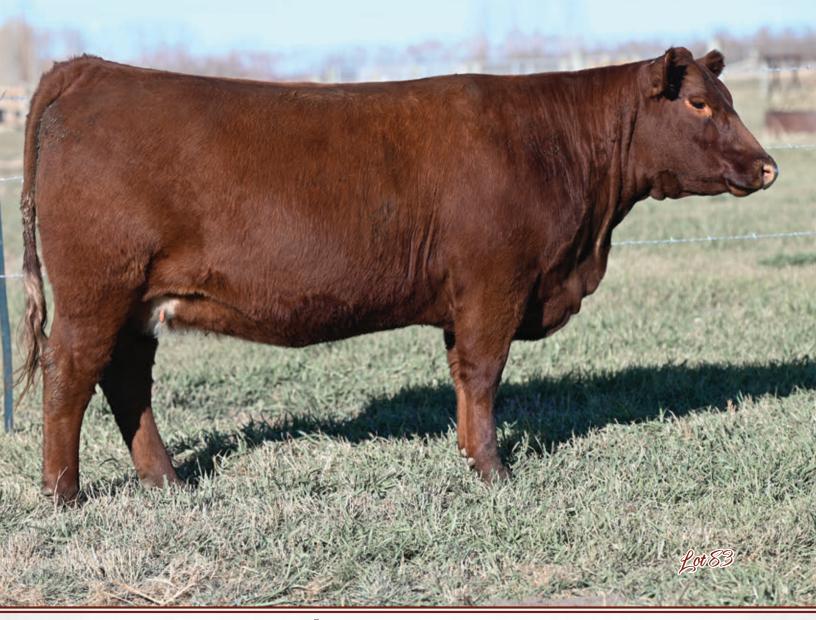

### **BLAIR'S ERICA 556H**

OFFERED BY BLAIRS.AG CATTLE COMPANY

13

BBC 556H

28/02/2020

2173827

COLEMAN CHARLO 0256 COLEMAN BRAVO 6313 COLEMAN DONNA 714

BAR-E-L NATURAL LAW 52Y BAR-E-L ERICA 74A HF ERICA 339T O C C PAXTON 730P BOHI ABIGALE 6014 CONNEALY ONWARD COLEMAN DONNA 386 S A V BISMARCK 5682 BAR-E-L MAGNOLIA 143K PEAK DOT FAME 2N HF ERICA 46P

 CE
 BW
 WW
 YW
 MILK

 9.5
 1.5
 55
 96
 25

Feature!! Erica 74A x Coleman Bravo daughter in a moderate package with the perfect attitude. She will impress you with how much rib shape she possesses and how efficient she is. She is definitely moderate made but there are a million ways to mate her that makes the hair stand up on your neck.

Al Bred on May 13 to HF Entertainer 54H. Exposed to Merit Whiskey 8010F from May 31-July 29. Favorable to Pasture due late March.

Blair's Erica 267F is a full sister to BBC 265F and is one of three full sisters selling. When you see these heifers in person it will be very difficult to tell 265F and 267F apart and it will be easy to understand why Erica 74A genetics are in such hot demand. Al Bred on May13 to Mc Cumber Tribute 702. Exposed to Flueury Bardolene 82G from May 26-July 29. Favorable to Al due late **February** OFFERED BY BLAIRS.AG CATTLE