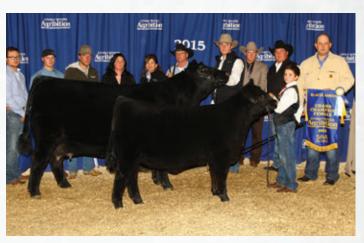

745491

| CE  | BW  | WW | YW | MILK |
|-----|-----|----|----|------|
| 4.0 | 3.6 | 57 | 91 | 26   |

What a wild ride! Erica has taken us on quite the adventure. She graced the backdrop at many junior shows including Summer Synergy, Stampede, Showdown as well as many other summer shows and the fall shows of 2015 and finally culminating with the prestigious honor of Miss Angus Champion of the World.

Sale Feature! You may remember this one from fall of 2015 her and her mom Erica 74A were crowned National Champion Angus Female. This duo went undefeated in the Black angus show at Brandon Ag Ex, Lloyd Stockade, Farm Fair International and Candian Western Agribition while also placing Top 10 in the RBC Supreme Challenge. This cow screams power while being stout and sound on the ground. The apple doesn't fall far from the tree in terms of udder quality and teat placement. Make sure to check this one out on sale day. Parent Verified Al Schiefelbein Attractive