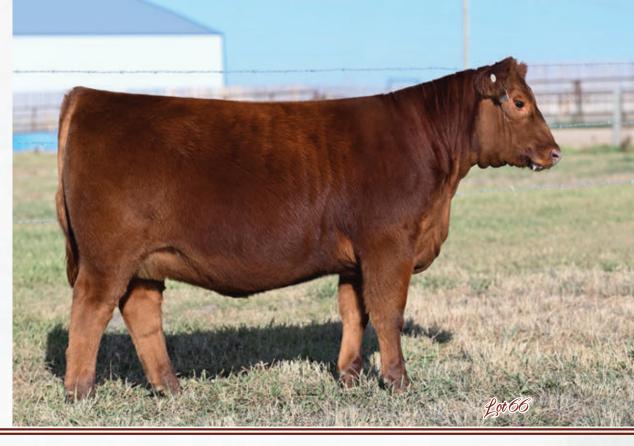

### **BLAIR'S ERICA 516J**

OFFERED BY BLAIRS.AG CATTLE COMPANY

Donor cow alert!!! A McCumber Tribute x Bar E-L Erica 74A daughter that is the highest performance heifer in the offering. She is super deep made and stout and will raise both herd bulls and power females.

Entered in CWA

BBC 516J

22/02/2021

2201415

MC CUMBER TREMENDOUS 2008
MC CUMBER TRIBUTE 702
LASSIE 113 OF MC CUMBER

BAR-E-L NATURAL LAW 52Y BAR-E-L ERICA 74A HF ERICA 339T O C C TREMENDOUS 619T MISS WIX 2022 HC MC CUMBER O C C MISSING LINK 830M LASSIE 935 OF MC CUMBER S A V BISMARCK 5682 BAR-E-L MAGNOLIA 143K PEAK DOT FAME 2N HF ERICA 46P

| CE  | BW  | WW | YW | MILK |
|-----|-----|----|----|------|
| 8.5 | 1.3 | 56 | 98 | 29   |

LASSIE 113

LASSIE 935