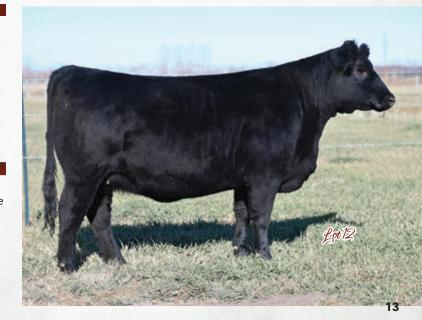

### **BAR-E-L ERICA 74A**

OFFERED BY BLAIRS.AG CATTLE COMPANY & BLAIRSWEST LAND & CATTLE

2

745491

| CE  | BW  | WW | YW | MILK |
|-----|-----|----|----|------|
| 4.0 | 3.6 | 57 | 91 | 26   |

What a wild ride! Erica has taken us on quite the adventure. She graced the backdrop at many junior shows including Summer Synergy, Stampede, Showdown as well as many other summer shows and the fall shows of 2015 and finally culminating with the prestigious honor of Miss Angus Champion of the World.

We fell in love with her from the start, and it didn't take long until the rest of the world was admiring her as well. Erica is an elegant easy doing elite female.

Her progeny have gone on to be foundation breeding pieces in many herds. Don't miss this exciting opportunity to add her genetics to your program. Red carpet and a solid return on investment all wrapped up in one fancy package.