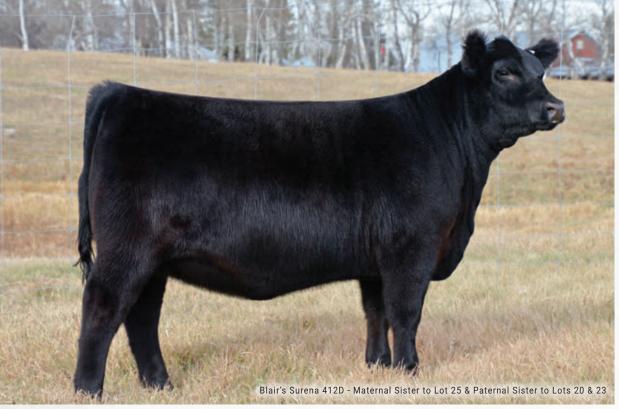

#### **BLAIR'S 2206 SURENA 0312H**

**BBC 312H** 

04/04/2020

2196087

BENJAMIN 1547 ZORZAL LIDER **ERRE TE 383 CONDOR EURO** ERRE TE 27 GRINGA TOLUCA

TRES MARIAS 8155 CANDELERO LAFE 2206 SURENA CANDELERO **HYLINE SURENA 0421** 

BW

TRES MARIAS 6301 ZORZAL LA LEGUA LIDER 8174 BELLE **RUBETA 3910 GRINGO** ERRE TE 3241 EXCRIBANA BROMISTA DON JOSE 176 MAXI TRES MARIAS 7358 LA ANDRIA

**S A V 004 DENSITY 4336** SURENA 478 QUEEN EBONETTE XPL YW

MILK

Check out these paternal sisters and their presence. This cow family is responsible for producing the famous Argentina bull Zorzal. If you believe in cow families like we do, have a serious look at the credentials here. Blair's Surena 412D (Maternal Sib) sold in 2017 CWA Power & Perfection sale \$34,000 to Kurt Hamburger, Weatherford OK Al Bred on May 13 to HF Entertainer 54H. Exposed to Merit Whiskey 8010F from May 31-July 29. Favorable to AI due late February. OFFERED BY BLAIRS.AG CATTLE COMPANY