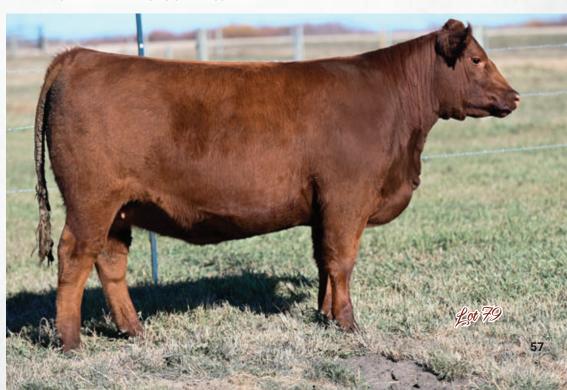

#### **BLAIR'S ERICA 265F**

BBC 265F

13/02/2018

2040582 **DUFF BASIC INSTINCT 6501** 

DUFF NL B351 LADY POP 619

**DUFF NEW EDITION 6108** 

DCC NL 652K MERLE 443 S A V BISMARCK 5682

BAR-E-L MAGNOLIA 143K

Take a serious look at the proof in the pudding. This Six Mile Desert Storm 94D daughter only started at 60 lbs but quickly turned it on and brings everything together needed to make her a special one. Expect a lot from this girl as she has the base width and dimension we search for everyday and comes from royalty. OFFFRED BY **BLAIRS.AG CATTLE COMPANY** 