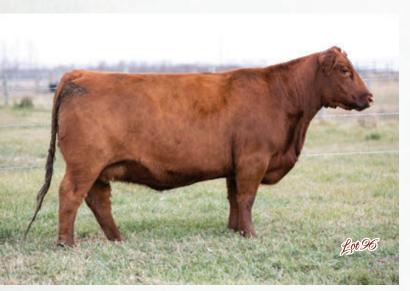

### **KOYLE ECHO 104**

#### **KOYLE ECHO 104**

MDKP 4J

02/01/2021

2221207

S A V PRESIDENT 6847 S A V AMERICA 8018 SAV MADAME PRIDE 0075

**BAR-E-L NATURAL LAW 52Y** PM ECHO 8'16 HF ECHO 111Y

**COLEMAN CHARLO 0256** S A V BLACKCAP MAY 4136 S A F 598 BANDO 5175 S A V MADAME PRIDE 8264 S A V BISMARCK 5682 BAR-E-L MAGNOLIA 143K HF EL TIGRE 28U HF ECHO 207N

| CE  | BW  | WW | YW  | MILK |
|-----|-----|----|-----|------|
| 3.0 | 3.6 | 63 | 111 | 25   |

#### Koyle ECHO 104 is a unique cross

between the 2018 RBC Supreme Champion Female PM ECHO 8'16 and the \$1.51 million world record selling bull SAV America 8018. She is attractive, long bodied with extra bone and added size. Her maternal design matched with Natural Law on the bottom side, is sure to turn into a great production female down the road.

Sav America 8018- Sire