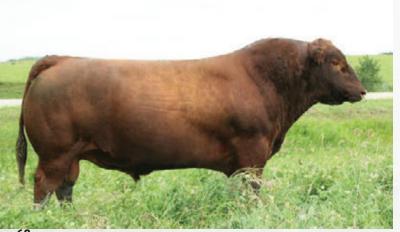

#### Koyle ECHO 104 is a unique cross

between the 2018 RBC Supreme Champion Female PM ECHO 8'16 and the \$1.51 million world record selling bull SAV America 8018. She is attractive, long bodied with extra bone and added size. Her maternal design matched with Natural Law on the bottom side, is sure to turn into a great production female down the road.

Sav America 8018- Sire