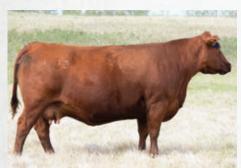

### BLAIR'S BELLA 551H

OFFERED BY BLAIRS.AG CATTLE COMPANY

#### **BLAIR'S BELLA 551H**

BBC 551H

28/02/2020

ww

40

2162723

17

**BAR-H CROSSFIRE 63A** SIX MILE DESERT STORM 94D

79

Definitely a favorite in the bred heifer group. A Six Mile Desert Storm daughter that checks all the boxes and has a sister and her dam selling as Lots 19 and 19A. A heifer we would have normally showed if we hadn't committed to only showing a select group of heifer calves this fall. You will be impressed. Al Bred on May 13, 2021 to HF Entertainer 54H. Exposed to Merit Whiskey 8010F from May 31-July 29, 2021. Favorable to Pasture due early March.

Take a moment here as you won't want to miss this female if you like them moderate made & efficient. This Duff Hometown 1546 daughter is really doing a great job for us and has two daughters in the sale, Lot 18 & 19A.