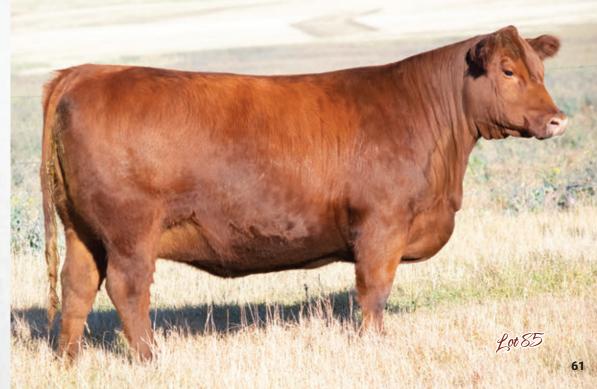

#### **BLAIR'S BELLA 538J**

BBC 538J

27/02/2021

2199640

COLEMAN CHARLO 0256 BLAIR'S MARTIAL LAW 593E BAR-E-L ERICA 74A

DUFF HOMETOWN 1546 BLAIR'S BELLA BLAIR'S BELLA 790B

0.4

9.0

O C C PAXTON 730P BOHI ABIGALE 6014 BAR-E-L NATURAL LAW 52Y HF ERICA 339T DUFF - RF 2927 DUFF GEORGINA 9541 201 S A V RESOURCE 1441 DOUBLE AA BELLA 31'05

WW YW MILK 49 82 23

list and comes in a moderate made package with tremendous dimension. Note the Erica 74A in pedigree on the bottom side. Blair's Martial 593E was the sire of the high selling heifer in last years sale and went to SSS and Sunberry Valley. Blair's Martial Law 593E is currently

Bella 538J is at the top of my

OFFERED BY BLAIRS.AG CATTLE COMPANY

working at Duff Cattle Co in

Oklahoma.

Martial Law 593E-Sire