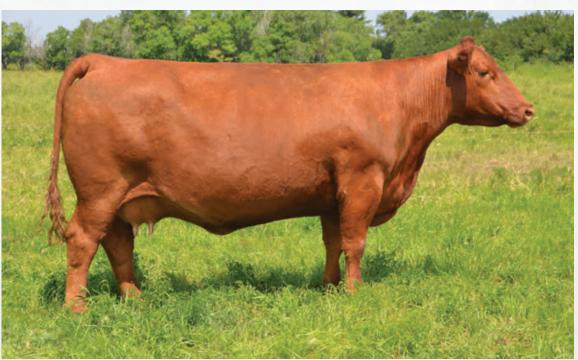

#### **BLAIR'S ERICA 550J**

BBC 550J

10/03/2021

2195981

S A V HEAVY HITTER 6347

**ROSE HILL DARK STAR 22P** 

**DUFF DISTINCTION 9105** 

DUFF EUR 443 MERLE 808

Take a serious look at the proof in the pudding. This Six Mile Desert Storm 94D daughter only started at 60 lbs but quickly turned it on and brings everything together needed to make her a special one. Expect a lot from this girl as she has the base width and dimension we search for everyday and comes from royalty. OFFFRED BY **BLAIRS.AG CATTLE COMPANY** 