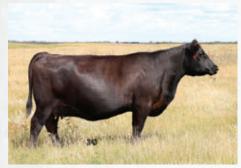

### **BAR-E-L ERICA 74A**

OFFERED BY BLAIRS.AG CATTLE COMPANY & BLAIRSWEST LAND & CATTLE

2

745491

| CE  | BW  | WW | YW | MILK |
|-----|-----|----|----|------|
| 4.0 | 3.6 | 57 | 91 | 26   |

What a wild ride! Erica has taken us on quite the adventure. She graced the backdrop at many junior shows including Summer Synergy, Stampede, Showdown as well as many other summer shows and the fall shows of 2015 and finally culminating with the prestigious honor of Miss Angus Champion of the World.

We fell in love with her from the start, and it didn't take long until the rest of the world was admiring her as well. Erica is an elegant easy doing elite female.

Her progeny have gone on to be foundation breeding pieces in many herds. Don't miss this exciting opportunity to add her genetics to your program. Red carpet and a solid return on investment all wrapped up in one fancy package.