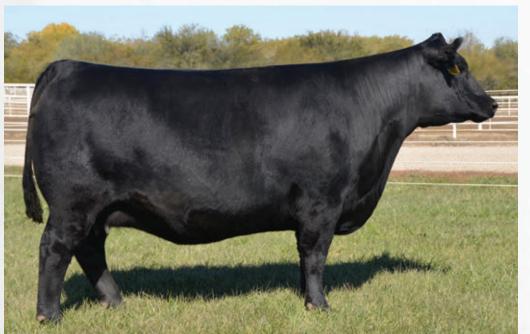

#### BLAIRSWEST MISS ERICA 400C

MJNB 400C

**EXAR PIT BOSS 409** MICH PIT BOSS 121Y JOHNSTON 9440 ANNIE K 0553J

BAR-E-L NATURAL LAW 52Y **BAR-E-L ERICA 74A** 

| HF ERICA 3391 |     | HF I | ERICA 46P |      |
|---------------|-----|------|-----------|------|
| CE            | BW  | WW   | YW        | MILK |
| -3.0          | 5.6 | 49   | 88        | 22   |