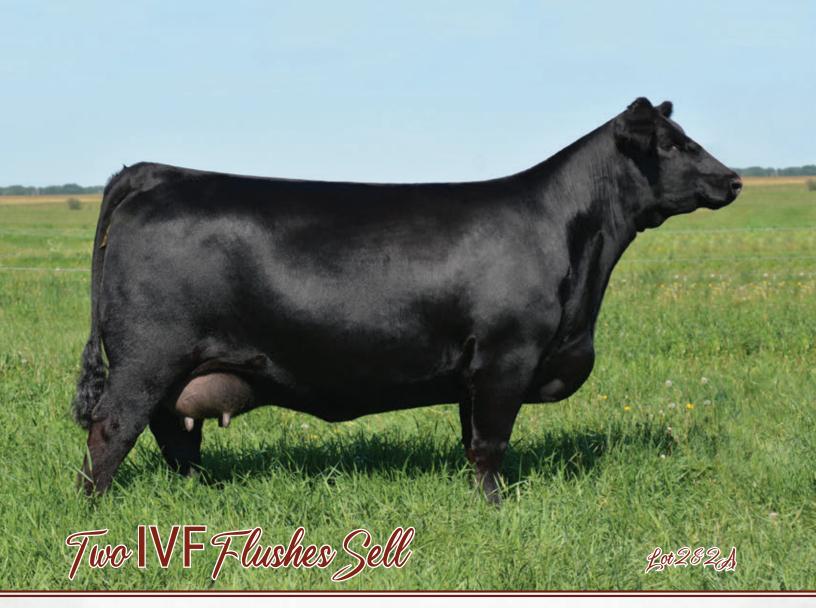

# Wilbar Pick of the Herd Flush

WJD 781C WJD 53F WJD0 851H

617Y IMP 964B WJD 211E

1

We are very excited to offer a pick of the herd flush in the Opportunity Knocks. We haven't offered this chance since the fall Red Wilbar Longitude 646Y was slapped Supreme Champion at Agribition (his mother was the pick that year). Black, Red or Red Carrier, every cow is on the table as an option for you to flush, even the kids' cows and partnership cattle that reside here. No exceptions.

When Jake & Bernice started the herd in 1963, they believed in sound feet & udders, fertility and productivity. We have continued to use those as guiding principles while also focussing on structure, rib shape & overall mass.

Cow families are important around here. In fact, we even have a few cow families that go to the start of our registered cow herd.

You can choose from cows that have raised National Champions, high selling bulls and high selling heifers. There are also cows sired by National Champions, high selling bulls and even the first daughters of the International Champion, South Point. Our top income cow of all time is an option as well as the dam and flushmates to Wilbar Greenlight 839H! You'll have access to genetics we have kept exclusive to our herd, making them outcross options for many.

Our cow herd has produced breed legends like Kodiak 5R and Cora 443P and it's only gotten stronger since then.

Writing all of this feels a lot like bragging but we are very proud of the herd of cows you'll get to choose from. We have culled strictly, expanded our embryo program and sought out unique herd sires. We'd love to walk you through the cowherd, talk about your options and make sure you pick the cow that best fits your needs.

Terms: Guarantee 6 viable embryos. 50% down sale day, 50% due at the time of flushing. Flush costs are the responsibility of the purchaser. Flush must be completed before May 1, 2022.

OFFERED BY WILBAR CATTLE CO