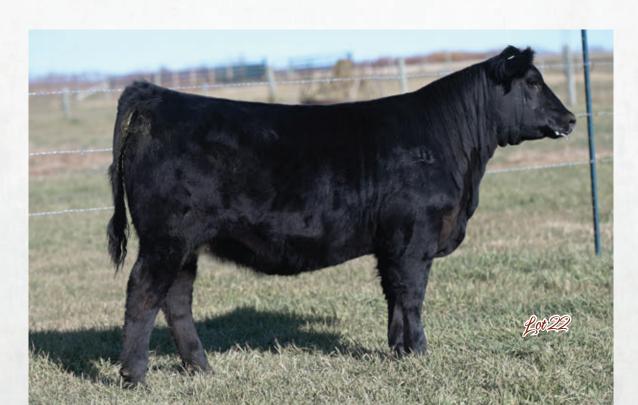

#### **BLAIR'S ERICA 265F**

BBC 265F

13/02/2018

2040582 **DUFF BASIC INSTINCT 6501** 

DUFF NL B351 LADY POP 619

**DUFF NEW EDITION 6108** 

DCC NL 652K MERLE 443 S A V BISMARCK 5682

BAR-E-L MAGNOLIA 143K

PEAK DOT FAME 2N

HF ERICA 46P

**DUFF DISTINCTION 9105 DUFF NAPOLEON 232** DUFF EUR 443 MERLE 808

**BAR-E-L NATURAL LAW 52Y BAR-E-L ERICA 74A** HF ERICA 339T

| CE  | BW  | WW | YW | MILK |
|-----|-----|----|----|------|
| 8.0 | 1.7 | 51 | 80 | 19   |