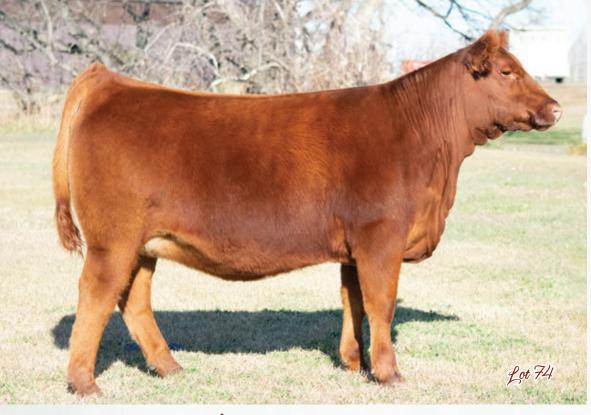

#### **BLAIR'S ERICA 265F**

BBC 265F

13/02/2018

2040582 **DUFF BASIC INSTINCT 6501** 

DUFF NL B351 LADY POP 619

**DUFF NEW EDITION 6108** 

DCC NL 652K MERLE 443 S A V BISMARCK 5682

BAR-E-L MAGNOLIA 143K

PEAK DOT FAME 2N

HF ERICA 46P

**DUFF DISTINCTION 9105 DUFF NAPOLEON 232** DUFF EUR 443 MERLE 808

**BAR-E-L NATURAL LAW 52Y BAR-E-L ERICA 74A** HF ERICA 339T

| CE  | BW  | WW | YW | MILK |
|-----|-----|----|----|------|
| 8.0 | 1.7 | 51 | 80 | 19   |

Take a serious look at the proof in the pudding. This Six Mile Desert Storm 94D daughter only started at 60 lbs but quickly turned it on and brings everything together needed to make her a special one. Expect a lot from this girl as she has the base width and dimension we search for everyday and comes from royalty. OFFFRED BY **BLAIRS.AG CATTLE COMPANY** 