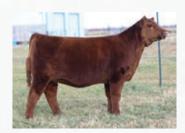

#### **BLAIR'S ERICA 550J**

BBC 550J

10/03/2021

2195981

S A V HEAVY HITTER 6347

**ROSE HILL DARK STAR 22P** 

**DUFF DISTINCTION 9105** 

DUFF EUR 443 MERLE 808

BAR-E-L NATURAL LAW 52Y

S TITLEST 1145

HF TIBBIE 93U

**BAR-H CROSSFIRE 63A** SIX MILE DESERT STORM 94D SIX MILE FALLING STAR 219Y

**DUFF NAPOLEON 232 BLAIR'S ERICA 265F** 

| BAR-E-L ERICA 74A |      | HF E | ERICA 339T |      |
|-------------------|------|------|------------|------|
| CE                | BW   | WW   | YW         | MILK |
| 11.0              | -0.1 | 47   | 83         | 19   |

Take a serious look at the proof in the pudding. This Six Mile Desert Storm 94D daughter only started at 60 lbs but quickly turned it on and brings everything together needed to make her a special one. Expect a lot from this girl as she has the base width and dimension we search for everyday and comes from royalty. OFFFRED BY **BLAIRS.AG CATTLE COMPANY** 