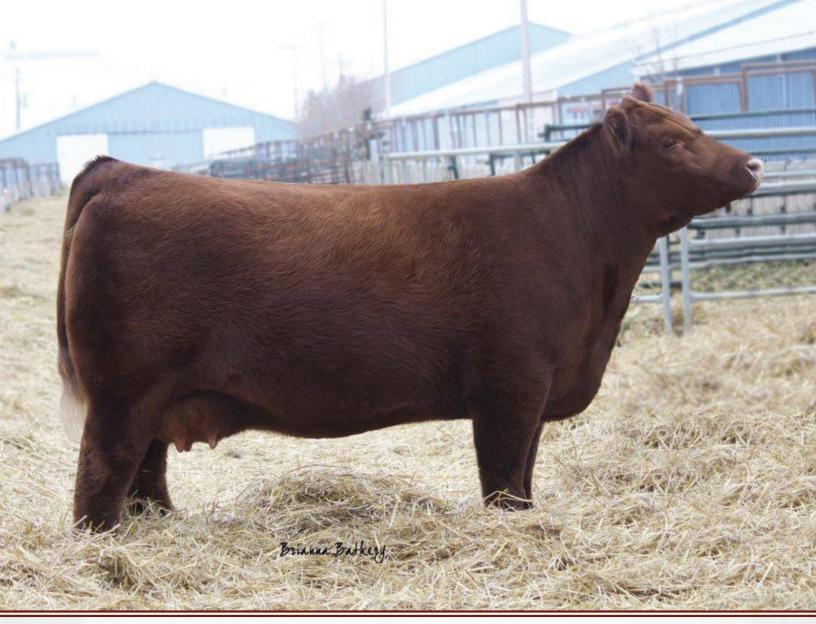

#### **BLAIR'S ERICA 550J**

BBC 550J

10/03/2021

2195981

S A V HEAVY HITTER 6347

**ROSE HILL DARK STAR 22P** 

**DUFF DISTINCTION 9105** 

DUFF EUR 443 MERLE 808

BAR-E-L NATURAL LAW 52Y

S TITLEST 1145

HF TIBBIE 93U

**BAR-H CROSSFIRE 63A** SIX MILE DESERT STORM 94D SIX MILE FALLING STAR 219Y

**DUFF NAPOLEON 232 BLAIR'S ERICA 265F** 

| BAR-E-L ERICA 74A |      | HF E | ERICA 339T |      |
|-------------------|------|------|------------|------|
| CE                | BW   | WW   | YW         | MILK |
| 11.0              | -0.1 | 47   | 83         | 19   |

Take a serious look at the proof in the pudding. This Six Mile Desert Storm 94D daughter only started at 60 lbs but quickly turned it on and brings everything together needed to make her a special one. Expect a lot from this girl as she has the base width and dimension we search for everyday and comes from royalty. OFFFRED BY **BLAIRS.AG CATTLE COMPANY** 