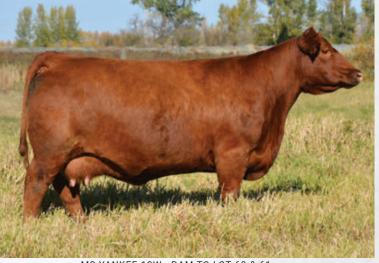

# Wilbar Pick of the Herd Flush

WJD 781C WJD 53F WJD0 851H

617Y IMP 964B WJD 211E

1

We are very excited to offer a pick of the herd flush in the Opportunity Knocks. We haven't offered this chance since the fall Red Wilbar Longitude 646Y was slapped Supreme Champion at Agribition (his mother was the pick that year). Black, Red or Red Carrier, every cow is on the table as an option for you to flush, even the kids' cows and partnership cattle that reside here. No exceptions.

When Jake & Bernice started the herd in 1963, they believed in sound feet & udders, fertility and productivity. We have continued to use those as guiding principles while also focussing on structure, rib shape & overall mass.

Cow families are important around here. In fact, we even have a few cow families that go to the start of our registered cow herd.

You can choose from cows that have raised National Champions, high selling bulls and high selling heifers. There are also cows sired by National Champions, high selling bulls and even the first daughters of the International Champion, South Point. Our top income cow of all time is an option as well as the dam and flushmates to Wilbar Greenlight 839H! You'll have access to genetics we have kept exclusive to our herd, making them outcross options for many.

Our cow herd has produced breed legends like Kodiak 5R and Cora 443P and it's only gotten stronger since then.

Writing all of this feels a lot like bragging but we are very proud of the herd of cows you'll get to choose from. We have culled strictly, expanded our embryo program and sought out unique herd sires. We'd love to walk you through the cowherd, talk about your options and make sure you pick the cow that best fits your needs.

Terms: Guarantee 6 viable embryos. 50% down sale day, 50% due at the time of flushing. Flush costs are the responsibility of the purchaser. Flush must be completed before May 1, 2022.

OFFERED BY WILBAR CATTLE CO