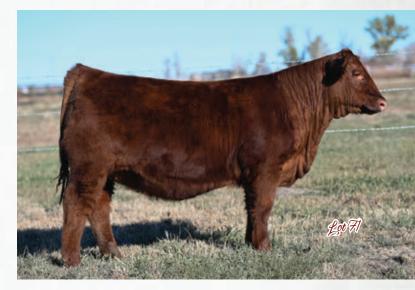

### **BAR-E-L ERICA 74A**

OFFERED BY BLAIRS.AG CATTLE COMPANY & BLAIRSWEST LAND & CATTLE

2

745491

| CE  | BW  | WW | YW | MILK |
|-----|-----|----|----|------|
| 4.0 | 3.6 | 57 | 91 | 26   |

What a wild ride! Erica has taken us on quite the adventure. She graced the backdrop at many junior shows including Summer Synergy, Stampede, Showdown as well as many other summer shows and the fall shows of 2015 and finally culminating with the prestigious honor of Miss Angus Champion of the World.

We fell in love with her from the start, and it didn't take long until the rest of the world was admiring her as well. Erica is an elegant easy doing elite female.

Her progeny have gone on to be foundation breeding pieces in many herds. Don't miss this exciting opportunity to add her genetics to your program. Red carpet and a solid return on investment all wrapped up in one fancy package.