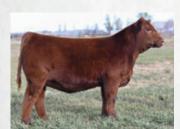

ing piece for us over the years. Her picture-perfect udder, maternal body shape, and added look are things we could fill a thousand pastures with. She raised a stellar bull calf that will highlight our sale bulls next spring, and these embryos are a full sibling to one of this year's sale features, Red Double B Alice 118. Autograph 2D was the talk of the barn in 2016, being named a Canadian Western Agribition division winner and finding himself a new home at Six Mile Ranch. Combining the prolific Alice and Larkaba cow families has a ton of potential, so do not miss out on the chance to get your hands on an already-provenmating

Guaranteed 2 pregnancies out of each lot if implanted by a Certified ET Technician. Stored at Bow Valley Genetics. Exportable



Red Double B 6M Autograph 2D-Sire



Red Double B Alice 118-Full Sister to Embryos





Grand Champion Red Angus Bull at Farm Fair International 2021. Stop by our stall and check him out at CWA. Qualifier for Canadian Supreme Challenge.

OFFERED BY BLAIRSWEST LAND & CATTLE

## 104 A-J

## **RED U2 REVIVAL 147G**

DUA 147G

7/01/2019

2102143

A - Packge of Ten (10) Straws

B - Packge of Ten (10) Straws

C - Packge of Ten (10) Straws

D - Packge of Ten (10) Straws E - Packge of Ten (10) Straws F - Packge of Ten (10) Straws

G - Packge of Ten (10) Straws

H - Packge of Ten (10) Straws

I - Packge of Ten (10) Straws

J - Packge of Ten (10) Straws

# STORED AT BOW VALLEY GENETICS, BROOKS, AB Exportable to Australia/USA

MRLA RELOAD 56C RED MRLA RESOURCE 137E MRLA MISS 4422B

RED U-2 BIG LEAGUE 544R RED U-2 BELA 8200U RED U-2 BE