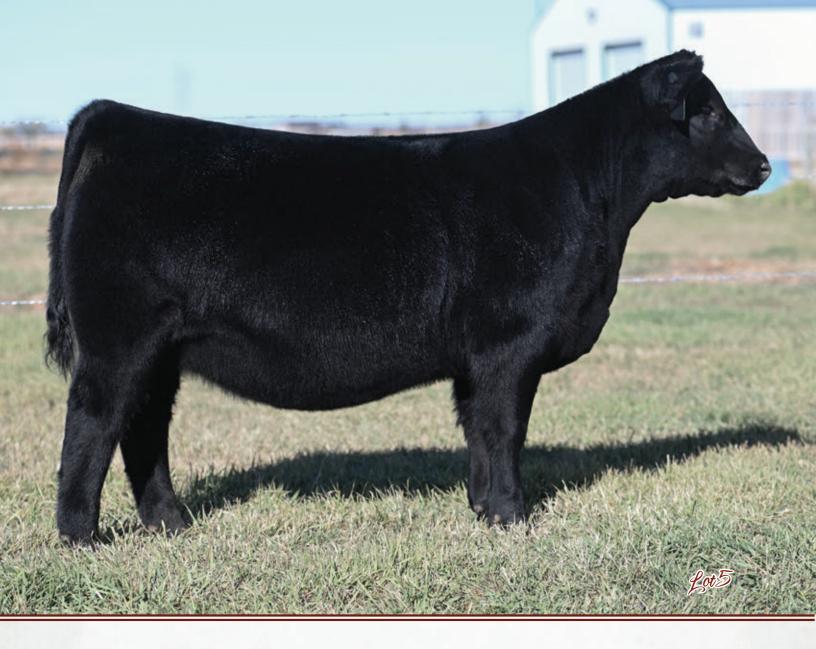

#### **BLAIR'S ERICA 265F**

BBC 265F

13/02/2018

2040582 **DUFF BASIC INSTINCT 6501** 

DUFF NL B351 LADY POP 619

**DUFF NEW EDITION 6108** 

DCC NL 652K MERLE 443 S A V BISMARCK 5682

BAR-E-L MAGNOLIA 143K

PEAK DOT FAME 2N

HF ERICA 46P

**DUFF DISTINCTION 9105 DUFF NAPOLEON 232** DUFF EUR 443 MERLE 808

**BAR-E-L NATURAL LAW 52Y BAR-E-L ERICA 74A** HF ERICA 339T

| CE  | BW  | WW | YW | MILK |
|-----|-----|----|----|------|
| 8.0 | 1.7 | 51 | 80 | 19   |