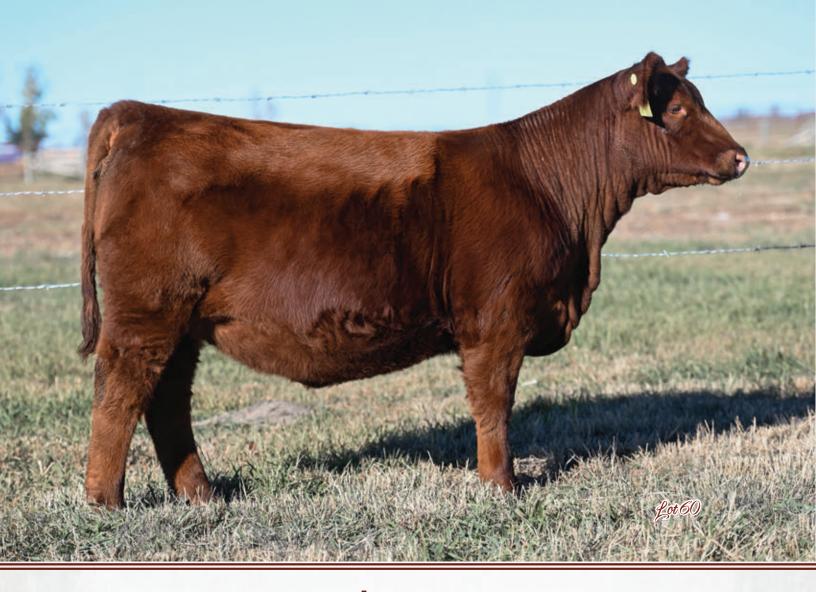

### BLAIRSWEST ERICA 8H

OFFERED BY BLAIRSWEST LAND & CATTLE

#### **BLAIRSWEST ERICA 8H**

MJNB 8H

26/01/2020

2184675

BAR S RANGE BOSS 1118

BAR S PRIDE 0073

BAR S RANGE BOSS 4002
MERIT WHISKEY 8010F
MERIT SOCIALITE 48X

MERIT SOCIALITE 48X

This high performing Whiskey 8010 daughter is one that will make her way to the top of your list come sale day. Very stout & massive middled with a very unique and

powerful presence. The udder quality in this female is quite exciting to think about. Confirmed bred to the 40,000 valued MJT Impressive 813F. Parent Verified