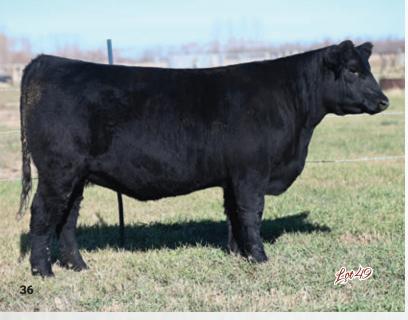

### **BAR-E-L ERICA 74A**

OFFERED BY BLAIRS.AG CATTLE COMPANY & BLAIRSWEST LAND & CATTLE

2

745491

| CE  | BW  | WW | YW | MILK |
|-----|-----|----|----|------|
| 4.0 | 3.6 | 57 | 91 | 26   |

What a wild ride! Erica has taken us on quite the adventure. She graced the backdrop at many junior shows including Summer Synergy, Stampede, Showdown as well as many other summer shows and the fall shows of 2015 and finally culminating with the prestigious honor of Miss Angus Champion of the World.

We fell in love with her from the start, and it didn't take long until the rest of the world was admiring her as well. Erica is an elegant easy doing elite female.

Her progeny have gone on to be foundation breeding pieces in many herds. Don't miss this exciting opportunity to add her genetics to your program. Red carpet and a solid return on investment all wrapped up in one fancy package.