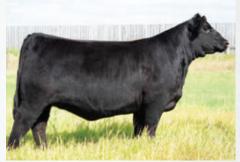

#### **BLAIR'S ERICA 265F**

BBC 265F

13/02/2018

2040582 **DUFF BASIC INSTINCT 6501** 

DUFF NL B351 LADY POP 619

**DUFF NEW EDITION 6108** 

DCC NL 652K MERLE 443 S A V BISMARCK 5682

BAR-E-L MAGNOLIA 143K

PEAK DOT FAME 2N

HF ERICA 46P

**DUFF DISTINCTION 9105 DUFF NAPOLEON 232** DUFF EUR 443 MERLE 808

**BAR-E-L NATURAL LAW 52Y BAR-E-L ERICA 74A** HF ERICA 339T

| CE  | BW  | WW | YW | MILK |
|-----|-----|----|----|------|
| 8.0 | 1.7 | 51 | 80 | 19   |