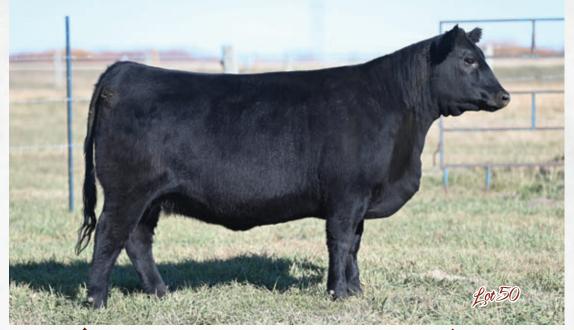

#### **BLAIR'S ERICA 265F**

BBC 265F

13/02/2018

2040582 **DUFF BASIC INSTINCT 6501** 

DUFF NL B351 LADY POP 619

**DUFF NEW EDITION 6108** 

DCC NL 652K MERLE 443 S A V BISMARCK 5682

BAR-E-L MAGNOLIA 143K

Take a serious look at the proof in the pudding. This Six Mile Desert Storm 94D daughter only started at 60 lbs but quickly turned it on and brings everything together needed to make her a special one. Expect a lot from this girl as she has the base width and dimension we search for everyday and comes from royalty. OFFFRED BY **BLAIRS.AG CATTLE COMPANY** 

Sale Feature! You may remember this one from fall of 2015 her and her mom Erica 74A were crowned National Champion Angus Female. This duo went undefeated in the Black angus show at Brandon Ag Ex, Lloyd Stockade, Farm Fair International and Candian Western Agribition while also placing Top 10 in the RBC Supreme Challenge. This cow screams power while being stout and sound on the ground. The apple doesn't fall far from the tree in terms of udder quality and teat placement. Make sure to check this one out on sale day. Parent Verified Al Schiefelbein Attractive