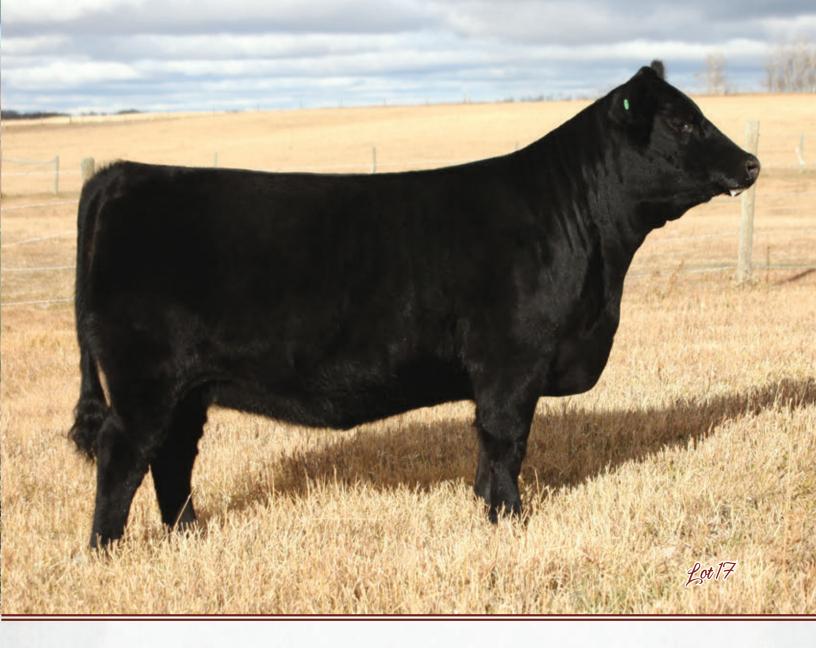

### **BAR-E-L ERICA 74A**

OFFERED BY BLAIRS.AG CATTLE COMPANY & BLAIRSWEST LAND & CATTLE

2

745491

| CE  | BW  | WW | YW | MILK |
|-----|-----|----|----|------|
| 4.0 | 3.6 | 57 | 91 | 26   |

What a wild ride! Erica has taken us on quite the adventure. She graced the backdrop at many junior shows including Summer Synergy, Stampede, Showdown as well as many other summer shows and the fall shows of 2015 and finally culminating with the prestigious honor of Miss Angus Champion of the World.

We fell in love with her from the start, and it didn't take long until the rest of the world was admiring her as well. Erica is an elegant easy doing elite female.

Her progeny have gone on to be foundation breeding pieces in many herds. Don't miss this exciting opportunity to add her genetics to your program. Red carpet and a solid return on investment all wrapped up in one fancy package.

Sale Feature! You may remember this one from fall of 2015 her and her mom Erica 74A were crowned National Champion Angus Female. This duo went undefeated in the Black angus show at Brandon Ag Ex, Lloyd Stockade, Farm Fair International and Candian Western Agribition while also placing Top 10 in the RBC Supreme Challenge. This cow screams power while being stout and sound on the ground. The apple doesn't fall far from the tree in terms of udder quality and teat placement. Make sure to check this one out on sale day. Parent Verified Al Schiefelbein Attractive