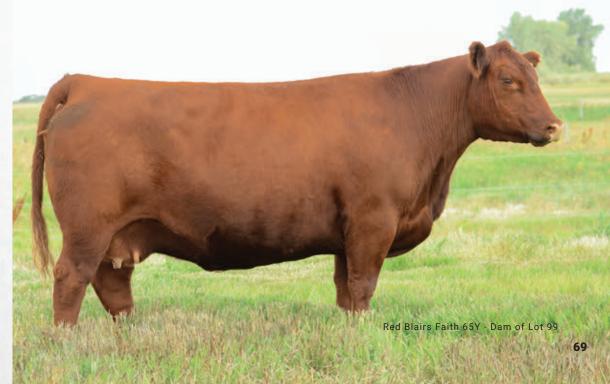

### **KOYLE ECHO 104**

#### Koyle ECHO 104 is a unique cross

between the 2018 RBC Supreme Champion Female PM ECHO 8'16 and the \$1.51 million world record selling bull SAV America 8018. She is attractive, long bodied with extra bone and added size. Her maternal design matched with Natural Law on the bottom side, is sure to turn into a great production female down the road.

Sav America 8018- Sire