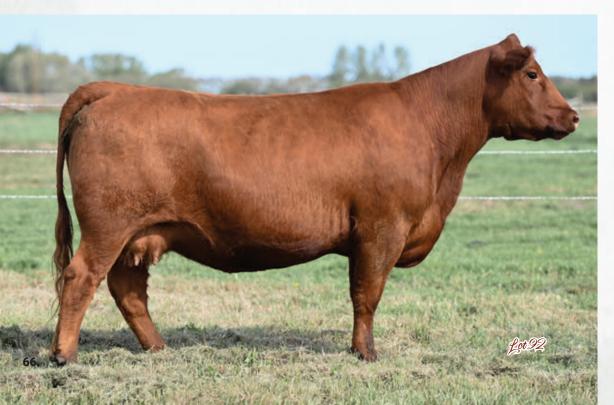

### **BAR-E-L ERICA 74A**

OFFERED BY BLAIRS.AG CATTLE COMPANY & BLAIRSWEST LAND & CATTLE

2

745491

| CE  | BW  | WW | YW | MILK |
|-----|-----|----|----|------|
| 4.0 | 3.6 | 57 | 91 | 26   |

What a wild ride! Erica has taken us on quite the adventure. She graced the backdrop at many junior shows including Summer Synergy, Stampede, Showdown as well as many other summer shows and the fall shows of 2015 and finally culminating with the prestigious honor of Miss Angus Champion of the World.

We fell in love with her from the start, and it didn't take long until the rest of the world was admiring her as well. Erica is an elegant easy doing elite female.

Her progeny have gone on to be foundation breeding pieces in many herds. Don't miss this exciting opportunity to add her genetics to your program. Red carpet and a solid return on investment all wrapped up in one fancy package.