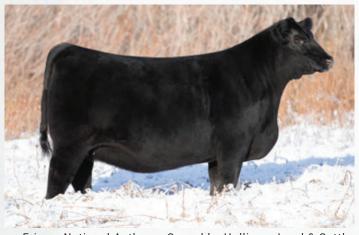

### **BAR-E-L ERICA 74A**

OFFERED BY BLAIRS.AG CATTLE COMPANY & BLAIRSWEST LAND & CATTLE

2

745491

| CE  | BW  | WW | YW | MILK |
|-----|-----|----|----|------|
| 4.0 | 3.6 | 57 | 91 | 26   |

What a wild ride! Erica has taken us on quite the adventure. She graced the backdrop at many junior shows including Summer Synergy, Stampede, Showdown as well as many other summer shows and the fall shows of 2015 and finally culminating with the prestigious honor of Miss Angus Champion of the World.

We fell in love with her from the start, and it didn't take long until the rest of the world was admiring her as well. Erica is an elegant easy doing elite female.

Her progeny have gone on to be foundation breeding pieces in many herds. Don't miss this exciting opportunity to add her genetics to your program. Red carpet and a solid return on investment all wrapped up in one fancy package.