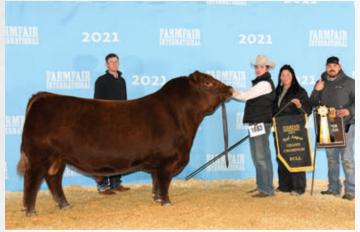

t udder, maternal body shape, and added look are things we could fill a thousand pastures with. She raised a stellar bull calf that will highlight our sale bulls next spring, and these embryos are a full sibling to one of this year's sale features, Red Double B Alice 118. Autograph 2D was the talk of the barn in 2016, being named a Canadian Western Agribition division winner and finding himself a new home at Six Mile Ranch. Combining the prolific Alice and Larkaba cow families has a ton of potential, so do not miss out on the chance to get your hands on an already-provenmating

Guaranteed 2 pregnancies out of each lot if implanted by a Certified ET Technician. Stored at Bow Valley Genetics. Exportable



Red Double B 6M Autograph 2D-Sire



Red Double B Alice 118-Full Sister to Embryos





Grand Champion Red Angus Bull at Farm Fair International 2021. Stop by our stall and check him out at CWA. Qualifier for Canadian Supreme Challenge.

OFFERED BY BLAIRSWEST LAND & CATTLE

## 104 A-J

## **RED U2 REVIVAL 147G**

DUA 147G

7/01/2019

2102143

A - Packge of Ten (10) Straws

B - Packge of Ten (10) Straws

C - Packge of Ten (10) Straws

D - Packge of Ten (10) Straws E - Packge of Ten (10) Straws F - Packge of Ten (10) Straws

G - Packge of Ten (10) Straws

H - Packge of Ten (10) Straws

I - Packge of Ten (10) Straws

J - Packge of Ten (10) Straws

# STORED AT BOW VALLEY GENETICS, BROOKS, AB Exportable to Australia/USA

MRLA RELOAD 56C RED MRLA RESOURCE 137E MRLA MISS 4422B

RED U-2 BIG LEAGUE 544R RED U-2 BELA 8200U RED U-2 BELA 934J S A V RESOURCE 1441 RED MRLA MISS 641Y S A