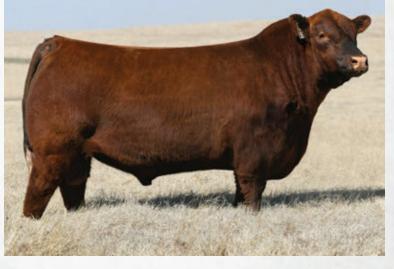

#### **BLAIR'S ERICA 265F**

BBC 265F

13/02/2018

2040582 **DUFF BASIC INSTINCT 6501** 

DUFF NL B351 LADY POP 619

**DUFF NEW EDITION 6108** 

DCC NL 652K MERLE 443 S A V BISMARCK 5682

BAR-E-L MAGNOLIA 143K

PEAK DOT FAME 2N

HF ERICA 46P

**DUFF DISTINCTION 9105 DUFF NAPOLEON 232** DUFF EUR 443 MERLE 808

**BAR-E-L NATURAL LAW 52Y BAR-E-L ERICA 74A** HF ERICA 339T

| CE  | BW  | WW | YW | MILK |
|-----|-----|----|----|------|
| 8.0 | 1.7 | 51 | 80 | 19   |