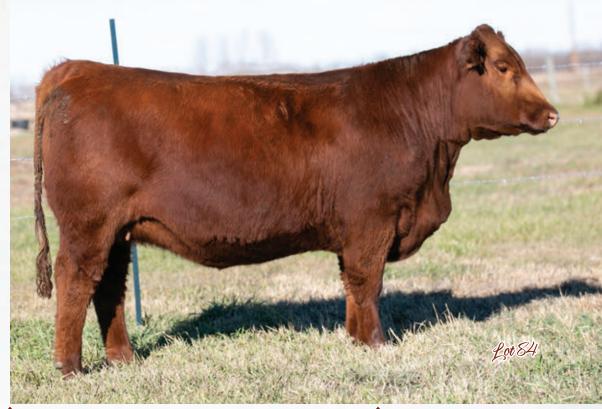

#### **BLAIR'S BELLA 343F**

DDC

10/04/2018

2162721

DUFF - RF 2927 DUFF HOMETOWN 1546 DUFF GEORGINA 9541 201

S A V RESOURCE 1441 BLAIR'S BELLA 790B DOUBLE AA BELLA 31'05 O C C MISSING LINK 830M RUDOW'S EMPRESS 927 DUFF LINEBRED 904 DUFF GEORGINA 4115 9541 RITO 707 OF IDEAL 3407 7075 S A V BLACKCAP MAY 4136 DOUBLE AA BLACKMAN 292'01 DOUBLE AA BELLA 206'02

| CE  | BW  | WW | YW | MILK |
|-----|-----|----|----|------|
| 3.0 | 2.5 | 46 | 79 | 16   |

19A