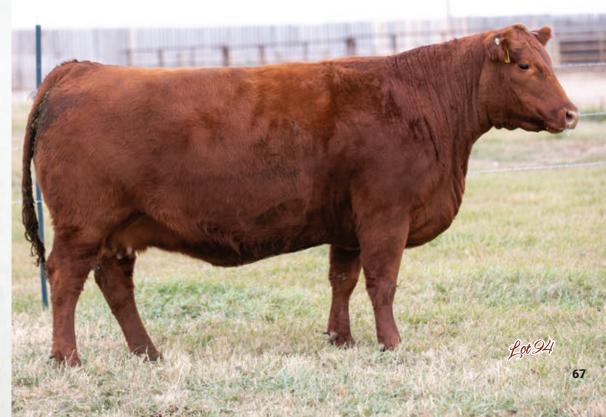

#### **BLAIR'S ERICA 550J**

BBC 550J

10/03/2021

2195981

S A V HEAVY HITTER 6347

**ROSE HILL DARK STAR 22P** 

**DUFF DISTINCTION 9105** 

DUFF EUR 443 MERLE 808

Sale Feature! You may remember this one from fall of 2015 her and her mom Erica 74A were crowned National Champion Angus Female. This duo went undefeated in the Black angus show at Brandon Ag Ex, Lloyd Stockade, Farm Fair International and Candian Western Agribition while also placing Top 10 in the RBC Supreme Challenge. This cow screams power while being stout and sound on the ground. The apple doesn't fall far from the tree in terms of udder quality and teat placement. Make sure to check this one out on sale day. Parent Verified Al Schiefelbein Attractive