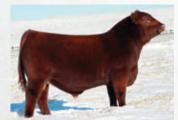

Alice 131D has been an awesome breeding piece for us over the years. Her picture-perfect udder, maternal body shape, and added look are things we could fill a thousand pastures with. She raised a stellar bull calf that will highlight our sale bulls next spring, and these embryos are a full sibling to one of this year's sale features, Red Double B Alice 118. Autograph 2D was the talk of the barn in 2016, being named a Canadian Western Agribition division winner and finding himself a new home at Six Mile Ranch. Combining the prolific Alice and Larkaba cow families has a ton of potential, so do not miss out on the chance to get your hands on an already-provenmating

Guaranteed 2 pregnancies out of each lot if implanted by a Certified ET Technician. Stored at Bow Valley Genetics. Exportable



Red Double B 6M Autograph 2D-Sire



Red Double B Alice 118-Full Sister to Embryos





Grand Champion Red Angus Bull at Farm Fair International 2021. Stop by our stall and check him out at CWA. Qualifier for Canadian Supreme Challenge.

OFFERED BY BLAIRSWEST LAND & CATTLE

## 104 A-J

## **RED U2 REVIVAL 147G**

DUA 147G

7/01/2019

2102143

A - Packge of Ten (10) Straws

B - Packge of Ten (10) Straws

C - Packge of Ten (10) Straws

D - Packge of Ten (10) Straws E - Packge of Ten (10) Straws F - Packge of Ten (10) Straws

G - Packge of Ten (10) Straws

H - Packge of Ten (10) Straws

I - Packge of Ten (10) Straws

J - Packge of Ten (10) Straws

# STORED AT BOW VALLEY GENETICS, BROOKS, AB Exportable to Australia/USA

MRLA RELOAD 56C RED MRLA RESOURCE 137E MRLA MISS 4422B

RED U-2 BIG LEAG