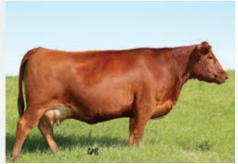

#### **BLAIR'S ERICA 550J**

BBC 550J

10/03/2021

2195981

S A V HEAVY HITTER 6347

**ROSE HILL DARK STAR 22P** 

**DUFF DISTINCTION 9105** 

DUFF EUR 443 MERLE 808

BAR-E-L NATURAL LAW 52Y

S TITLEST 1145

HF TIBBIE 93U

**BAR-H CROSSFIRE 63A** SIX MILE DESERT STORM 94D SIX MILE FALLING STAR 219Y

**DUFF NAPOLEON 232 BLAIR'S ERICA 265F** 

| BAR-E-L ERICA 74A |      | HF E | ERICA 339T |      |
|-------------------|------|------|------------|------|
| CE                | BW   | WW   | YW         | MILK |
| 11.0              | -0.1 | 47   | 83         | 19   |

Take a serious look at the proof in the pudding. This Six Mile Desert Storm 94D daughter only started at 60 lbs but quickly turned it on and brings everything together needed to make her a special one. Expect a lot from this girl as she has the base width and dimension we search for everyday and comes from royalty. OFFFRED BY **BLAIRS.AG CATTLE COMPANY** 