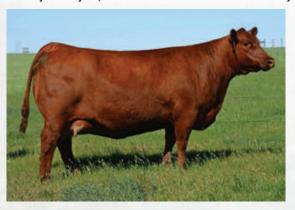

### BLAIR'S BELLA 551H

OFFERED BY BLAIRS.AG CATTLE COMPANY

#### **BLAIR'S BELLA 551H**

BBC 551H

28/02/2020

ww

40

2162723

17

**BAR-H CROSSFIRE 63A** SIX MILE DESERT STORM 94D

SIX MILE FALLING STAR 219Y

1.9

**DUFF HOMETOWN 1546 BLAIR'S BELLA** 

BLAIR'S BELLA 790B BW CE

6.0

| S TITLEST 1145<br>HF TIBBIE 93U |         |
|---------------------------------|---------|
| S A V HEAVY HITTE               | D (247  |
|                                 |         |
| ROSE HILL DARK S                | TAR 22P |
| DUFF - RF 2927                  |         |
| DUFF GEORGINA 95                | 541 201 |
| S A V RESOURCE 14               | 141     |
| DOUBLE AA BELLA                 | 31'05   |
| YW                              | MILK    |

79

Definitely a favorite in the bred heifer group. A Six Mile Desert Storm daughter that checks all the boxes and has a sister and her dam selling as Lots 19 and 19A. A heifer we would have normally showed if we hadn't committed to only showing a select group of heifer calves this fall. You will be impressed. Al Bred on May 13, 2021 to HF Entertainer 54H. Exposed to Merit Whiskey 8010F from May 31-July 29, 2021. Favorable to Pasture due early March.

Take a moment here as you won't want to miss this female if you like them moderate made & efficient. This Duff Hometown 1546 daughter is really doing a great job for us and has two daughters in the sale, Lot 18 & 19A.

Al Bred on May 13, 2021 to Blair's Rocco 268F. Exposed to Merit Whiskey 8010F from May 31-July 29, 2021. Favorable to Al late February.

OFFERED BY BLAIRS.AG CATTLE COMPANY