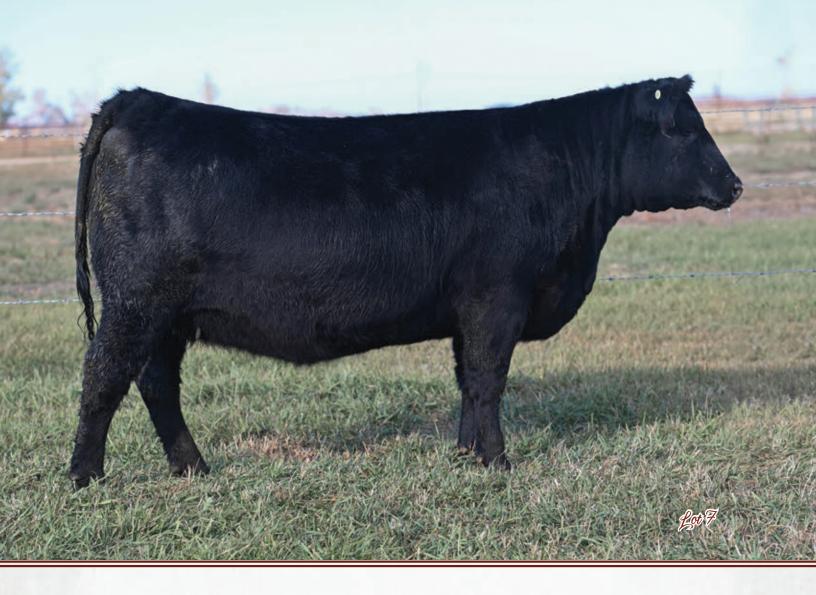

### **BLAIRSWEST ERICA 84H**

OFFERED BY BLAIRSWEST LAND & CATTLE

9

#### **BLAIRSWEST ERICA 84H**

MJNB 84H

01/03/2020

2237641

O C C PAXTON 730P COLEMAN CHARLO 0256 BOHI ABIGALE 6014

BAR-E-L NATURAL LAW 52Y BAR-E-L ERICA 74A HF ERICA 339T O C C FOCUS 813F O C C BLACKBIRD 736K SITZ TRAVELER 8180 S A V ABIGALE 6062 O C C PAXTON 730P BAR-E-L MAGNOLIA 143K PEAK DOT FAME 2N HF ERICA 46P

| CE  | BW  | WW | YW | MILK |
|-----|-----|----|----|------|
| 6.5 | 1.8 | 54 | 91 | 26   |

Sale Feature. Erica 74A x Coleman Charlo 0256 is combination similar to Tom Brady and Rob Gronkowski. This is one we rank very highly around Blairswest in terms of foot and udder quality. Her two full brothers sold in 2017 Power and Perfection for 22,000 to MJT and 14,000 Canadian Sires. This is your chance to tap into this maternal pipeline.Donor female for the taking and right now is your time. Parent Verified Al'd Schiefelbein Attractive 4565 on May 1, 2021. Exposed May 10 -May 30, 2021 to Merit Whiskey 8010 (favourable)