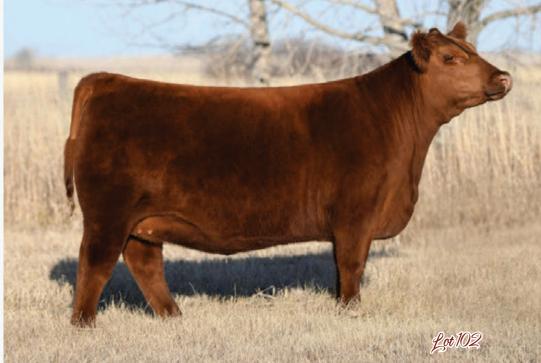

### BLAIR'S BELLA 551H

OFFERED BY BLAIRS.AG CATTLE COMPANY

#### **BLAIR'S BELLA 551H**

BBC 551H

28/02/2020

ww

40

2162723

17

**BAR-H CROSSFIRE 63A** SIX MILE DESERT STORM 94D

79

Definitely a favorite in the bred heifer group. A Six Mile Desert Storm daughter that checks all the boxes and has a sister and her dam selling as Lots 19 and 19A. A heifer we would have normally showed if we hadn't committed to only showing a select group of heifer calves this fall. You will be impressed. Al Bred on May 13, 2021 to HF Entertainer 54H. Exposed to Merit Whiskey 8010F from May 31-July 29, 2021. Favorable to Pasture due early March.