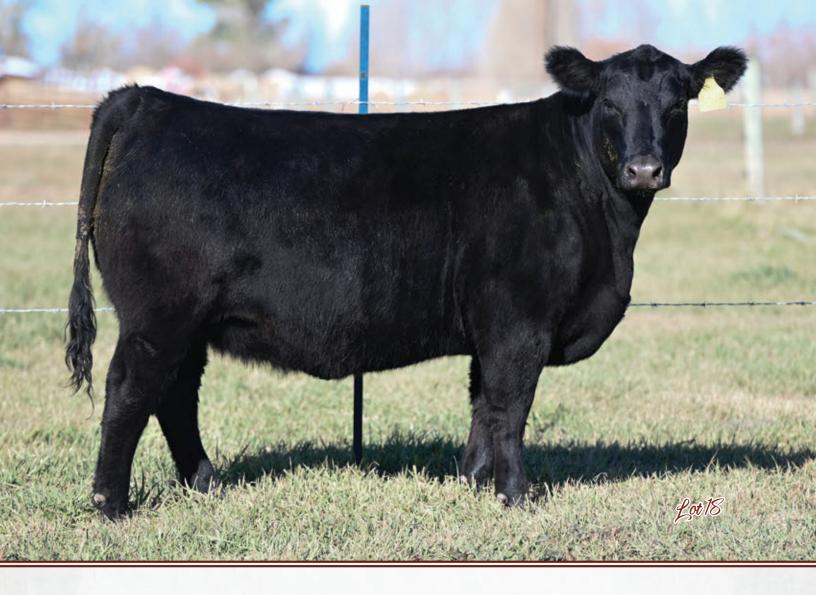

This is a mating that we think can be very special for the buyer. The Erica 74A X Charlo 0256 mating has worked very well for us resulting in Lot 18 and multiple other progenies. Adding a shot of maternal greatness to the pedigree with Rainfall's dam being S A V Blackcap 4136, which is the number 1 income cow in S A V history. Rainfall combines phenotype, muscle, shape, capacity and pounds. This is one mating you should seriously consider gettting your hands on ladies and gentlemen.

Stored at Trans Ova

Rocco 268F

Bar E L Erica 74A