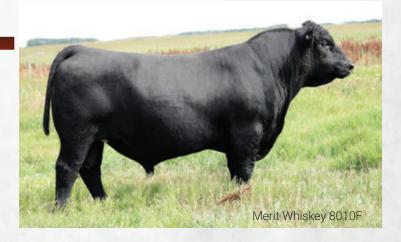

#### **BLAIRSWEST ERICA 8H**

MJNB 8H

26/01/2020

2184675

BAR S RANGE BOSS 1118

BAR S PRIDE 0073

BAR S RANGE BOSS 4002
MERIT WHISKEY 8010F
MERIT SOCIALITE 48X

MERIT SOCIALITE 48X

COLEMAN CHARLO 0256 BLAIRSWEST ERICA 74E BAR-E-L ERICA 74A GDAR INSIGHT 7201 MERIT SOCIALITE 4195 O C C PAXTON 730P BOHI ABIGALE 6014 BAR-E-L NATURAL LAW 52Y HF ERICA 339T

 CE
 BW
 WW
 YW
 MILK

 8.0
 1.4
 52
 87
 28

This high performing Whiskey 8010 daughter is one that will make her way to the top of your list come sale day. Very stout & massive middled with a very unique and

powerful presence. The udder quality in this female is quite exciting to think about. Confirmed bred to the 40,000 valued MJT Impressive 813F. Parent Verified