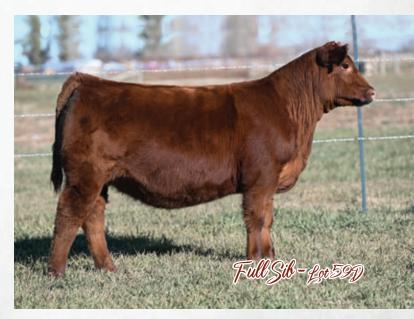

### **BAR-E-L ERICA 74A**

OFFERED BY BLAIRS.AG CATTLE COMPANY & BLAIRSWEST LAND & CATTLE

2

745491

| CE  | BW  | WW | YW | MILK |
|-----|-----|----|----|------|
| 4.0 | 3.6 | 57 | 91 | 26   |

What a wild ride! Erica has taken us on quite the adventure. She graced the backdrop at many junior shows including Summer Synergy, Stampede, Showdown as well as many other summer shows and the fall shows of 2015 and finally culminating with the prestigious honor of Miss Angus Champion of the World.

We fell in love with her from the start, and it didn't take long until the rest of the world was admiring her as well. Erica is an elegant easy doing elite female.

Her progeny have gone on to be foundation breeding pieces in many herds. Don't miss this exciting opportunity to add her genetics to your program. Red carpet and a solid return on investment all wrapped up in one fancy package.