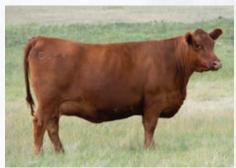

#### **BLAIR'S ERICA 550J**

BBC 550J

10/03/2021

2195981

S A V HEAVY HITTER 6347

**ROSE HILL DARK STAR 22P** 

**DUFF DISTINCTION 9105** 

DUFF EUR 443 MERLE 808

Take a serious look at the proof in the pudding. This Six Mile Desert Storm 94D daughter only started at 60 lbs but quickly turned it on and brings everything together needed to make her a special one. Expect a lot from this girl as she has the base width and dimension we search for everyday and comes from royalty. OFFFRED BY **BLAIRS.AG CATTLE COMPANY** 

Sale Feature! You may remember this one from fall of 2015 her and her mom Erica 74A were crowned National Champion Angus Female. This duo went undefeated in the Black angus show at Brandon Ag Ex, Lloyd Stockade, Farm Fair International and Candian Western Agribition while also placing Top 10 in the RBC Supreme Challenge. This cow screams power while being stout and sound on the ground. The apple doesn't fall far from the tree in terms of udder quality and teat placement. Make sure to check this one out on sale day. Parent Verified Al Schiefelbein Attractive