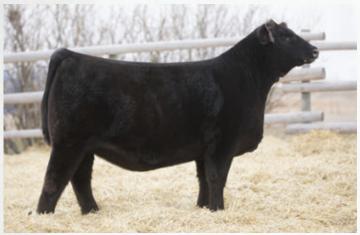

#### **BLAIR'S ERICA 550J**

BBC 550J

10/03/2021

2195981

S A V HEAVY HITTER 6347

**ROSE HILL DARK STAR 22P** 

**DUFF DISTINCTION 9105** 

DUFF EUR 443 MERLE 808

BAR-E-L NATURAL LAW 52Y

S TITLEST 1145

HF TIBBIE 93U

**BAR-H CROSSFIRE 63A** SIX MILE DESERT STORM 94D SIX MILE FALLING STAR 219Y

**DUFF NAPOLEON 232 BLAIR'S ERICA 265F** 

| BAR-E-L ERICA 74A |      | HF E | ERICA 339T |      |
|-------------------|------|------|------------|------|
| CE                | BW   | WW   | YW         | MILK |
| 11.0              | -0.1 | 47   | 83         | 19   |

Take a serious look at the proof in the pudding. This Six Mile Desert Storm 94D daughter only started at 60 lbs but quickly turned it on and brings everything together needed to make her a special one. Expect a lot from this girl as she has the base width and dimension we search for everyday and comes from royalty. OFFFRED BY **BLAIRS.AG CATTLE COMPANY** 