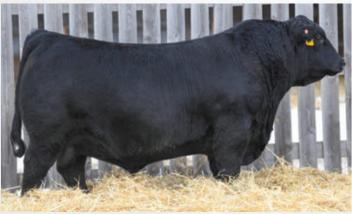

# Wilbar Pick of the Herd Flush

WJD 781C WJD 53F WJD0 851H

617Y IMP 964B WJD 211E

1

We are very excited to offer a pick of the herd flush in the Opportunity Knocks. We haven't offered this chance since the fall Red Wilbar Longitude 646Y was slapped Supreme Champion at Agribition (his mother was the pick that year). Black, Red or Red Carrier, every cow is on the table as an option for you to flush, even the kids' cows and partnership cattle that reside here. No exceptions.

When Jake & Bernice started the herd in 1963, they believed in sound feet & udders, fertility and productivity. We have continued to use those as guiding principles while also focussing on structure, rib shape & overall mass.

Cow families are important around here. In fact, we even have a few cow families that go to the start of our registered cow herd.

You can choose from cows that have raised National Champions, high selling bulls and high selling heifers. There are also cows sired by National Champions, high selling bulls and even the first daughters of the International Champion, South Point. Our top income cow of all time is an option as well as the dam and flushmates to Wilbar Greenlight 839H! You'll have access to genetics we have kept exclusive to our herd, making them outcross options for many.

Our cow herd has produced breed legends like Kodiak 5R and Cora 443P and it's only gotten stronger since then.

Writing all of this feels a lot like bragging but we are very proud of the herd of cows you'll get to choose from. We have culled strictly, expanded our embryo program and sought out unique herd sires. We'd love to walk you through the cowherd, talk about your options and make sure you pick the cow that best fits your needs.

Terms: Guarantee 6 viable embryos. 50% down sale day, 50% due at the time of flushing. Flush costs are the responsibility of the purchaser. Flush must be completed before May 1, 2022.

OFFERED BY WILBAR CATTLE CO