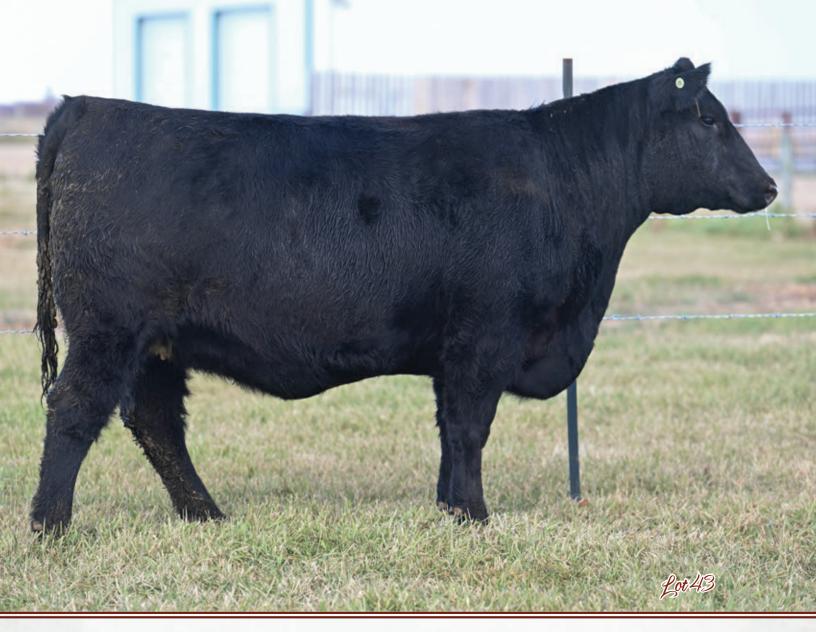

#### **BLAIR'S ERICA 265F**

BBC 265F

13/02/2018

2040582 **DUFF BASIC INSTINCT 6501** 

DUFF NL B351 LADY POP 619

**DUFF NEW EDITION 6108** 

DCC NL 652K MERLE 443 S A V BISMARCK 5682

BAR-E-L MAGNOLIA 143K

Take a serious look at the proof in the pudding. This Six Mile Desert Storm 94D daughter only started at 60 lbs but quickly turned it on and brings everything together needed to make her a special one. Expect a lot from this girl as she has the base width and dimension we search for everyday and comes from royalty. OFFFRED BY **BLAIRS.AG CATTLE COMPANY** 

Sale Feature! You may remember this one from fall of 2015 her and her mom Erica 74A were crowned National Champion Angus Female. This duo went undefeated in the Black angus show at Brandon Ag Ex, Lloyd Stockade, Farm Fair International and Candian Western Agribition while also placing Top 10 in the RBC Supreme Challenge. This cow screams power while being stout and sound on the ground. The apple doesn't fall far from the tree in terms of udder quality and teat placement. Make sure to check this one out on sale day. Parent Verified Al Schiefelbein Attractive