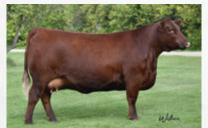

## **RED BLAIR'S JESSIE 130J**

BBC 130J

04/03/2021

2201412

| CE   | BW  | WW | YW | MILK |
|------|-----|----|----|------|
| -0.5 | 3.0 | 41 | 75 | 26   |

You will love the job of analyzing these 4 full sisters to see which "one" or "ones" fit your program best. Either way, you are going to get a shot of the great SSS Jessie 261Z.

#### **Entered in CWA**

OFFERED BY BLAIRS.AG CATTLE COMPANY