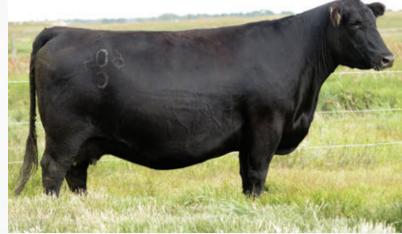

#### **BLAIR'S ERICA 265F**

BBC 265F

13/02/2018

2040582 **DUFF BASIC INSTINCT 6501** 

DUFF NL B351 LADY POP 619

**DUFF NEW EDITION 6108** 

DCC NL 652K MERLE 443 S A V BISMARCK 5682

BAR-E-L MAGNOLIA 143K

PEAK DOT FAME 2N

HF ERICA 46P

**DUFF DISTINCTION 9105 DUFF NAPOLEON 232** DUFF EUR 443 MERLE 808

**BAR-E-L NATURAL LAW 52Y BAR-E-L ERICA 74A** HF ERICA 339T

| CE  | BW  | WW | YW | MILK |
|-----|-----|----|----|------|
| 8.0 | 1.7 | 51 | 80 | 19   |