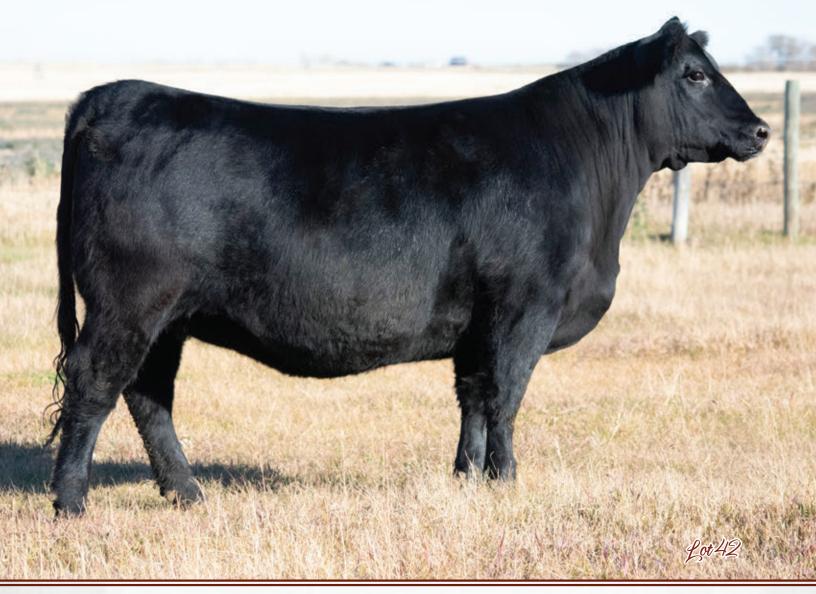

### **BAR-E-L ERICA 74A**

OFFERED BY BLAIRS.AG CATTLE COMPANY & BLAIRSWEST LAND & CATTLE

2

745491

| CE  | BW  | WW | YW | MILK |
|-----|-----|----|----|------|
| 4.0 | 3.6 | 57 | 91 | 26   |

What a wild ride! Erica has taken us on quite the adventure. She graced the backdrop at many junior shows including Summer Synergy, Stampede, Showdown as well as many other summer shows and the fall shows of 2015 and finally culminating with the prestigious honor of Miss Angus Champion of the World.

We fell in love with her from the start, and it didn't take long until the rest of the world was admiring her as well. Erica is an elegant easy doing elite female.

Her progeny have gone on to be foundation breeding pieces in many herds. Don't miss this exciting opportunity to add her genetics to your program. Red carpet and a solid return on investment all wrapped up in one fancy package.