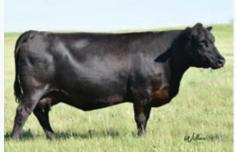

#### **BLAIR'S ERICA 265F**

BBC 265F

13/02/2018

2040582 **DUFF BASIC INSTINCT 6501** 

DUFF NL B351 LADY POP 619

**DUFF NEW EDITION 6108** 

DCC NL 652K MERLE 443 S A V BISMARCK 5682

BAR-E-L MAGNOLIA 143K

Take a serious look at the proof in the pudding. This Six Mile Desert Storm 94D daughter only started at 60 lbs but quickly turned it on and brings everything together needed to make her a special one. Expect a lot from this girl as she has the base width and dimension we search for everyday and comes from royalty. OFFFRED BY **BLAIRS.AG CATTLE COMPANY** 

Sale Feature! You may remember this one from fall of 2015 her and her mom Erica 74A were crowned National Champion Angus Female. This duo went undefeated in the Black angus show at Brandon Ag Ex, Lloyd Stockade, Farm Fair International and Candian Western Agribition while also placing Top 10 in the RBC Supreme Challenge. This cow screams power while being stout and sound on the ground. The apple doesn't fall far from the tree in terms of udder quality and teat placement. Make sure to check this one out on sale day. Parent Verified Al Schiefelbein Attractive