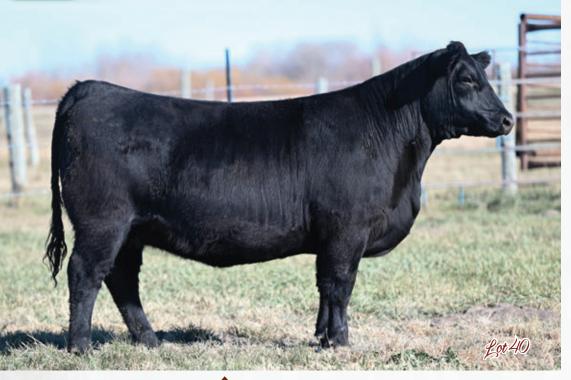

### **BAR-E-L ERICA 74A**

OFFERED BY BLAIRS.AG CATTLE COMPANY & BLAIRSWEST LAND & CATTLE

2

745491

| CE  | BW  | WW | YW | MILK |
|-----|-----|----|----|------|
| 4.0 | 3.6 | 57 | 91 | 26   |

What a wild ride! Erica has taken us on quite the adventure. She graced the backdrop at many junior shows including Summer Synergy, Stampede, Showdown as well as many other summer shows and the fall shows of 2015 and finally culminating with the prestigious honor of Miss Angus Champion of the World.

We fell in love with her from the start, and it didn't take long until the rest of the world was admiring her as well. Erica is an elegant easy doing elite female.

Her progeny have gone on to be foundation breeding pieces in many herds. Don't miss this exciting opportunity to add her genetics to your program. Red carpet and a solid return on investment all wrapped up in one fancy package.