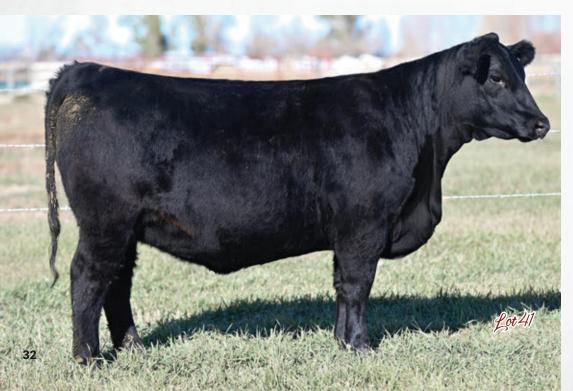

#### **BLAIR'S ERICA 265F**

BBC 265F

13/02/2018

2040582 **DUFF BASIC INSTINCT 6501** 

DUFF NL B351 LADY POP 619

**DUFF NEW EDITION 6108** 

DCC NL 652K MERLE 443 S A V BISMARCK 5682

BAR-E-L MAGNOLIA 143K

Take a serious look at the proof in the pudding. This Six Mile Desert Storm 94D daughter only started at 60 lbs but quickly turned it on and brings everything together needed to make her a special one. Expect a lot from this girl as she has the base width and dimension we search for everyday and comes from royalty. OFFFRED BY **BLAIRS.AG CATTLE COMPANY** 

Sale Feature! You may remember this one from fall of 2015 her and her mom Erica 74A were crowned National Champion Angus Female. This duo went undefeated in the Black angus show at Brandon Ag Ex, Lloyd Stockade, Farm Fair International and Candian Western Agribition while also placing Top 10 in the RBC Supreme Challenge. This cow screams power while being stout and sound on the ground. The apple doesn't fall far from the tree in terms of udder quality and teat placement. Make sure to check this one out on sale day. Parent Verified Al Schiefelbein Attractive