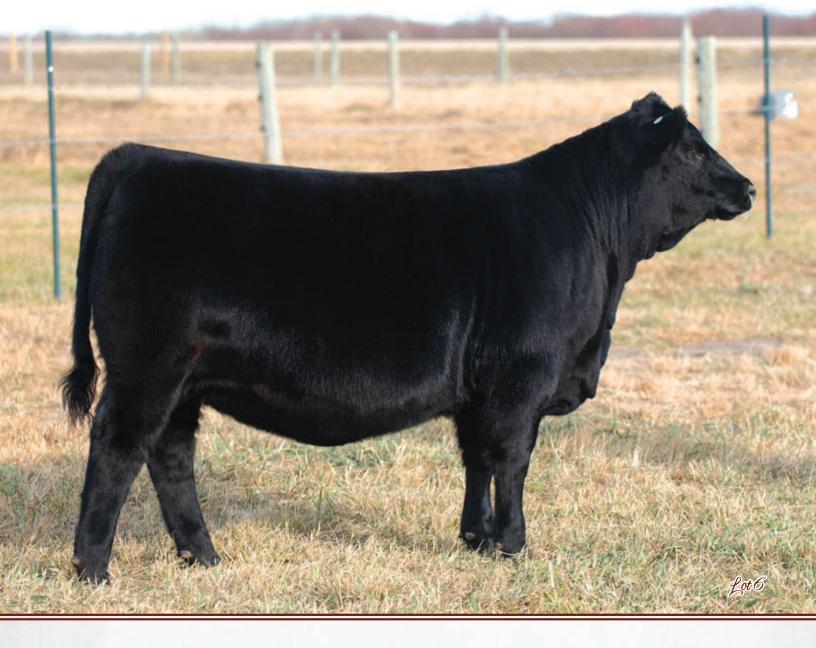

### **BAR-E-L ERICA 74A**

OFFERED BY BLAIRS.AG CATTLE COMPANY & BLAIRSWEST LAND & CATTLE

2

745491

| CE  | BW  | WW | YW | MILK |
|-----|-----|----|----|------|
| 4.0 | 3.6 | 57 | 91 | 26   |

What a wild ride! Erica has taken us on quite the adventure. She graced the backdrop at many junior shows including Summer Synergy, Stampede, Showdown as well as many other summer shows and the fall shows of 2015 and finally culminating with the prestigious honor of Miss Angus Champion of the World.

We fell in love with her from the start, and it didn't take long until the rest of the world was admiring her as well. Erica is an elegant easy doing elite female.

Her progeny have gone on to be foundation breeding pieces in many herds. Don't miss this exciting opportunity to add her genetics to your program. Red carpet and a solid return on investment all wrapped up in one fancy package.