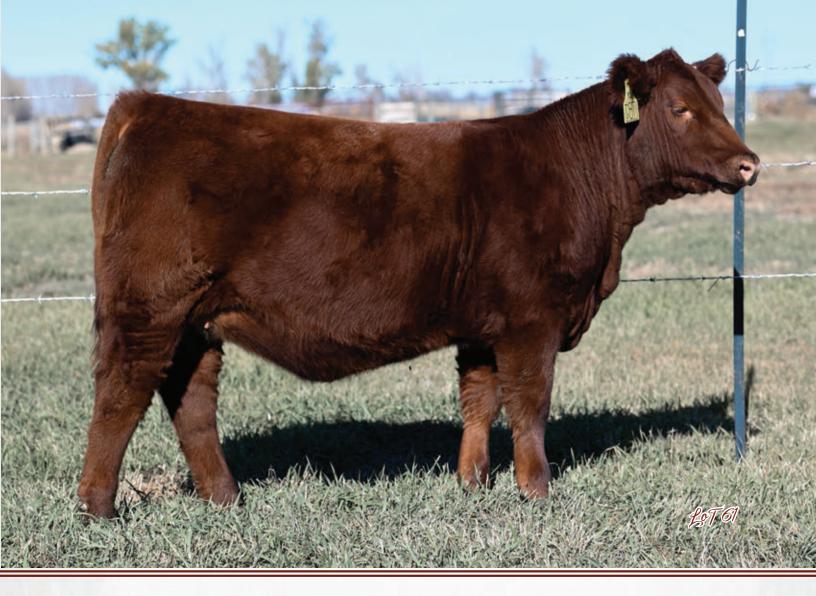

### **BAR-E-L ERICA 74A**

OFFERED BY BLAIRS.AG CATTLE COMPANY & BLAIRSWEST LAND & CATTLE

2

745491

| CE  | BW  | WW | YW | MILK |
|-----|-----|----|----|------|
| 4.0 | 3.6 | 57 | 91 | 26   |

What a wild ride! Erica has taken us on quite the adventure. She graced the backdrop at many junior shows including Summer Synergy, Stampede, Showdown as well as many other summer shows and the fall shows of 2015 and finally culminating with the prestigious honor of Miss Angus Champion of the World.

We fell in love with her from the start, and it didn't take long until the rest of the world was admiring her as well. Erica is an elegant easy doing elite female.

Her progeny have gone on to be foundation breeding pieces in many herds. Don't miss this exciting opportunity to add her genetics to your program. Red carpet and a solid return on investment all wrapped up in one fancy package.

Erica x NA Calf

Erica - 2015 CWA Owned by Blairs.Ag and Blairswest Land & Cattle

Erica x National Anthem - Owned by Hollinger Land & Cattle, CSI Angus and Schaff Valley Angus

Blair's External Law 266F - Owned by Duff Cattle Co.

Blair's Martial Law - Owned with Duff Cattle Co.

Blair's Rocco 268F - Owned with Skull Creek Angus

The Erica's Sell as Lots 2-15

If you are a purebred breeder and you have a heart beat, you will know the impact Bar E-L Erica 74A has had on the programs of Blairs. Ag Cattle and Blairswest Land & Cattle. This three year old daughter of Duff Napoleon and Erica 74A is my pick of the entire offering and we will be retaining an interest to add her influence to our embryo program. Erica 265F will play a significant role in our program going forward and her Desert Storm daughter is the proof needed to validate her worth. Al Bred on May13, 2021 to

Mc Cumber Tribute 702. **Exposed to Flueury** Bardolene 82G from May 26-July 29, 2021. Favorable to Al due late **February** Retaining 50% embryo interest

OFFERED BY BLAIRS.AG CATTLE COMPANY