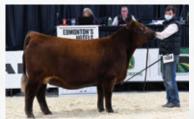

#### **BLAIR'S ERICA 265F**

BBC 265F

13/02/2018

2040582 **DUFF BASIC INSTINCT 6501** 

DUFF NL B351 LADY POP 619

**DUFF NEW EDITION 6108** 

DCC NL 652K MERLE 443 S A V BISMARCK 5682

BAR-E-L MAGNOLIA 143K

PEAK DOT FAME 2N

HF ERICA 46P

**DUFF DISTINCTION 9105 DUFF NAPOLEON 232** DUFF EUR 443 MERLE 808

**BAR-E-L NATURAL LAW 52Y BAR-E-L ERICA 74A** HF ERICA 339T

| CE  | BW  | WW | YW | MILK |
|-----|-----|----|----|------|
| 8.0 | 1.7 | 51 | 80 | 19   |