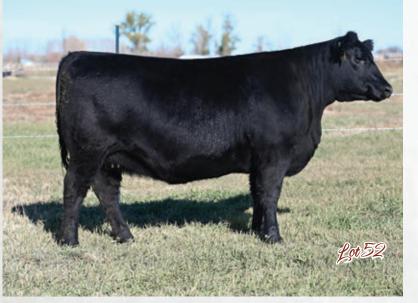

### **BAR-E-L ERICA 74A**

OFFERED BY BLAIRS.AG CATTLE COMPANY & BLAIRSWEST LAND & CATTLE

2

745491

| CE  | BW  | WW | YW | MILK |
|-----|-----|----|----|------|
| 4.0 | 3.6 | 57 | 91 | 26   |

What a wild ride! Erica has taken us on quite the adventure. She graced the backdrop at many junior shows including Summer Synergy, Stampede, Showdown as well as many other summer shows and the fall shows of 2015 and finally culminating with the prestigious honor of Miss Angus Champion of the World.

We fell in love with her from the start, and it didn't take long until the rest of the world was admiring her as well. Erica is an elegant easy doing elite female.

Her progeny have gone on to be foundation breeding pieces in many herds. Don't miss this exciting opportunity to add her genetics to your program. Red carpet and a solid return on investment all wrapped up in one fancy package.