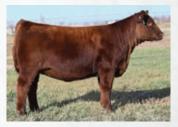

#### BLAIRSWEST MISS ERICA 400C

MJNB 400C

**EXAR PIT BOSS 409** MICH PIT BOSS 121Y JOHNSTON 9440 ANNIE K 0553J

BAR-E-L NATURAL LAW 52Y **BAR-E-L ERICA 74A** 

| HF ERICA 3391 |     | HF I | ERICA 46P |      |
|---------------|-----|------|-----------|------|
| CE            | BW  | WW   | YW        | MILK |
| -3.0          | 5.6 | 49   | 88        | 22   |

08/05/2015 1844623

> **EXAR SUDDEN IMPACT 1537** WK WINNIE 7305 R R SCOTCHCAP 9440 JOHNSTON 12U ANNIE K 553F S A V BISMARCK 5682 BAR-E-L MAGNOLIA 143K PEAK DOT FAME 2N