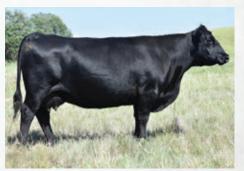

#### **BLAIR'S ERICA 265F**

BBC 265F

13/02/2018

2040582 **DUFF BASIC INSTINCT 6501** 

DUFF NL B351 LADY POP 619

**DUFF NEW EDITION 6108** 

DCC NL 652K MERLE 443 S A V BISMARCK 5682

BAR-E-L MAGNOLIA 143K

PEAK DOT FAME 2N

HF ERICA 46P

**DUFF DISTINCTION 9105 DUFF NAPOLEON 232** DUFF EUR 443 MERLE 808

**BAR-E-L NATURAL LAW 52Y BAR-E-L ERICA 74A** HF ERICA 339T

| CE  | BW  | WW | YW | MILK |
|-----|-----|----|----|------|
| 8.0 | 1.7 | 51 | 80 | 19   |