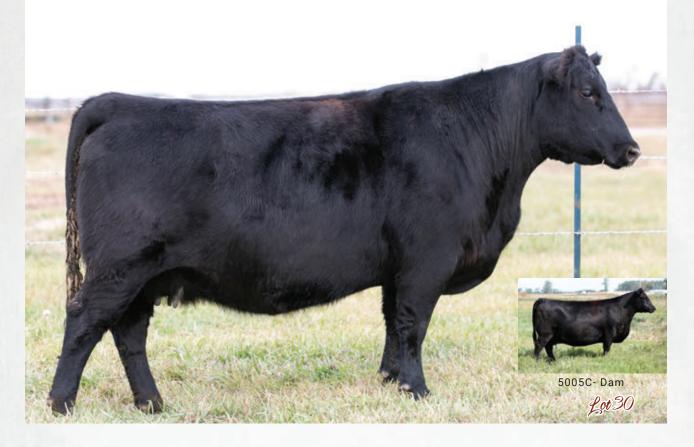

### BLAIR'S GEORGINA 583F

OFFERED BY BLAIRS.AG CATTLE COMPANY

**BBC 583F** 

05/03/2018

2032812

OCCPAXTON 730P **COLEMAN CHARLO 0256 BOHI ABIGALE 6014** 

VIN-MAR O'REILLY FACTOR WCR GEORGINA 5005C **ZWT GEORGINA 9026** 

OCCFOCUS 813 O C C BLACKBIRD 736K SITZ TRAVELER 8180 S A V ABIGALE 6062 S A V FINAL ANSWER 0035 VIN-MAR EDELLA 2827 **DUFF ENCORE 702** WK GEORGINA 9375

| CE  | BW  | WW | YW | MILK |
|-----|-----|----|----|------|
| 7.0 | 1.4 | 50 | 93 | 25   |

Grab hold of an opportunity to add a Georgina female from the family that was extremely popular in last years sale. The Georgina 5005C dam and Georgina 537E sister both sold to MWC investments and were sale highlights. This is a family that flat

Al Bred on May 13 to Blair's Rocco Exposed to Flueury Bardolene 82G from May 26-July 29. Favorable to Pasture due early March. OFFERED BY BLAIRS.AG CATTLE COMPANY