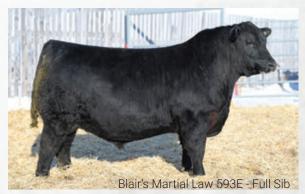

#### **BLAIR'S BELLA 538J**

BBC 538J

27/02/2021

2199640

COLEMAN CHARLO 0256 BLAIR'S MARTIAL LAW 593E BAR-E-L ERICA 74A

DUFF HOMETOWN 1546 BLAIR'S BELLA BLAIR'S BELLA 790B

0.4

9.0

O C C PAXTON 730P BOHI ABIGALE 6014 BAR-E-L NATURAL LAW 52Y HF ERICA 339T DUFF - RF 2927 DUFF GEORGINA 9541 201 S A V RESOURCE 1441 DOUBLE AA BELLA 31'05

WW YW MILK 49 82 23

list and comes in a moderate made package with tremendous dimension. Note the Erica 74A in pedigree on the bottom side. Blair's Martial 593E was the sire of the high selling heifer in last years sale and went to SSS and Sunberry Valley. Blair's Martial Law 593E is currently

Bella 538J is at the top of my

OFFERED BY BLAIRS.AG CATTLE COMPANY

working at Duff Cattle Co in

Oklahoma.

Martial Law 593E-Sire