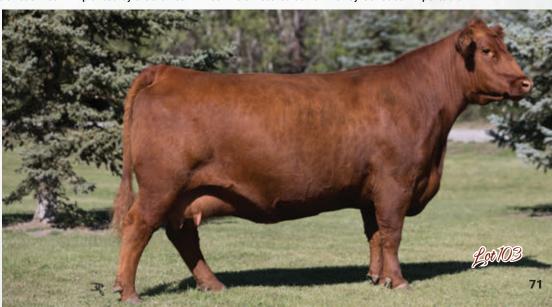

ect udder, maternal body shape, and added look are things we could fill a thousand pastures with. She raised a stellar bull calf that will highlight our sale bulls next spring, and these embryos are a full sibling to one of this year's sale features, Red Double B Alice 118. Autograph 2D was the talk of the barn in 2016, being named a Canadian Western Agribition division winner and finding himself a new home at Six Mile Ranch. Combining the prolific Alice and Larkaba cow families has a ton of potential, so do not miss out on the chance to get your hands on an already-provenmating

Guaranteed 2 pregnancies out of each lot if implanted by a Certified ET Technician. Stored at Bow Valley Genetics. Exportable



Red Double B 6M Autograph 2D-Sire



Red Double B Alice 118-Full Sister to Embryos





Grand Champion Red Angus Bull at Farm Fair International 2021. Stop by our stall and check him out at CWA. Qualifier for Canadian Supreme Challenge.

OFFERED BY BLAIRSWEST LAND & CATTLE

## 104 A-J

## **RED U2 REVIVAL 147G**

DUA 147G

7/01/2019

2102143

A - Packge of Ten (10) Straws

B - Packge of Ten (10) Straws

C - Packge of Ten (10) Straws

D - Packge of Ten (10) Straws E - Packge of Ten (10) Straws F - Packge of Ten (10) Straws

G - Packge of Ten (10) Straws

H - Packge of Ten (10) Straws

I - Packge of Ten (10) Straws

J - Packge of Ten (10) Straws

# STORED AT BOW VALLEY GENETICS, BROOKS, AB Exportable to Australia/USA

MRLA RELOAD 56C RED MRLA RESOURCE 137E MRLA MISS 4422B

RED U-2 BIG LEAGUE 544R RED U-2 BELA 8200U RED U-2 BELA 934J S A V RESOURCE 1441 RED MRLA MISS 641Y S