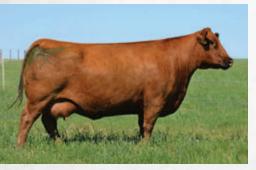

Mann Red Box has done it big time on these SSS Jessie 261Z daughters. Jessie 261Z was our \$42,000 pick of the SSS Red Angus program and these Red Box daughters are a perfect example of why she was our pick. These heifers are getting more powerful each day and you can be the judge on which one fits your program best but I am confident they will be donors.

Retaining 50% embryo interest. Entered at CWA OFFERED BY BLAIRS.AG CATTLE COMPANY

Red SSS Jessie 261Z - Dam

RED SLGN WIDELOAD 920W
RED MANN RED BOX 55C
RED PELTON MISS AJA 0839U

RED SSS SOLDIER 365W RED SSS JESSIE 261Z RED SSS JESSIE 654X RED UBAR HIGH CAPACITY 224 RED MEADO-WEST PERSUASION