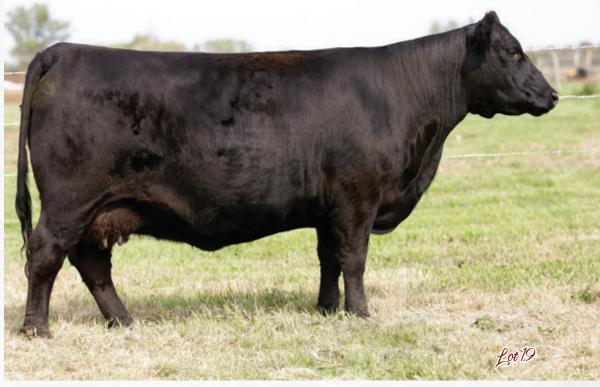

### BLAIR'S BELLA 551H

OFFERED BY BLAIRS.AG CATTLE COMPANY

#### **BLAIR'S BELLA 551H**

BBC 551H

28/02/2020

ww

40

2162723

17

**BAR-H CROSSFIRE 63A** SIX MILE DESERT STORM 94D

SIX MILE FALLING STAR 219Y

1.9

**DUFF HOMETOWN 1546 BLAIR'S BELLA** 

BLAIR'S BELLA 790B BW CE

6.0

| S TITLEST 1145<br>HF TIBBIE 93U |         |
|---------------------------------|---------|
| S A V HEAVY HITTE               | D (247  |
|                                 |         |
| ROSE HILL DARK S                | TAR 22P |
| DUFF - RF 2927                  |         |
| DUFF GEORGINA 95                | 541 201 |
| S A V RESOURCE 14               | 141     |
| DOUBLE AA BELLA                 | 31'05   |
| YW                              | MILK    |

79

Definitely a favorite in the bred heifer group. A Six Mile Desert Storm daughter that checks all the boxes and has a sister and her dam selling as Lots 19 and 19A. A heifer we would have normally showed if we hadn't committed to only showing a select group of heifer calves this fall. You will be impressed. Al Bred on May 13, 2021 to HF Entertainer 54H. Exposed to Merit Whiskey 8010F from May 31-July 29, 2021. Favorable to Pasture due early March.

Take a moment here as you won't want to miss this female if you like them moderate made & efficient. This Duff Hometown 1546 daughter is really doing a great job for us and has two daughters in the sale, Lot 18 & 19A.

Al Bred on May 13, 2021 to Blair's Rocco 268F. Exposed to Merit Whiskey 8010F from May 31-July 29, 2021. Favorable to Al late February.

OFFERED BY BLAIRS.AG CATTLE COMPANY