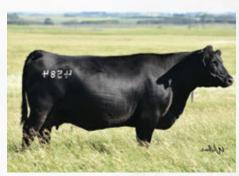

### **KOYLE ECHO 104**

#### **KOYLE ECHO 104**

MDKP 4J

02/01/2021

2221207

S A V PRESIDENT 6847 S A V AMERICA 8018 SAV MADAME PRIDE 0075

**BAR-E-L NATURAL LAW 52Y** PM ECHO 8'16 HF ECHO 111Y

**COLEMAN CHARLO 0256** S A V BLACKCAP MAY 4136 S A F 598 BANDO 5175 S A V MADAME PRIDE 8264 S A V BISMARCK 5682 BAR-E-L MAGNOLIA 143K HF EL TIGRE 28U HF ECHO 207N

#### Koyle ECHO 104 is a unique cross

between the 2018 RBC Supreme Champion Female PM ECHO 8'16 and the \$1.51 million world record selling bull SAV America 8018. She is attractive, long bodied with extra bone and added size. Her maternal design matched with Natural Law on the bottom side, is sure to turn into a great production female down the road.

Sav America 8018- Sire