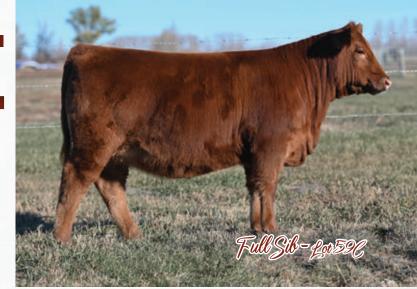

### **BAR-E-L ERICA 74A**

OFFERED BY BLAIRS.AG CATTLE COMPANY & BLAIRSWEST LAND & CATTLE

2

745491

| CE  | BW  | WW | YW | MILK |
|-----|-----|----|----|------|
| 4.0 | 3.6 | 57 | 91 | 26   |

What a wild ride! Erica has taken us on quite the adventure. She graced the backdrop at many junior shows including Summer Synergy, Stampede, Showdown as well as many other summer shows and the fall shows of 2015 and finally culminating with the prestigious honor of Miss Angus Champion of the World.

We fell in love with her from the start, and it didn't take long until the rest of the world was admiring her as well. Erica is an elegant easy doing elite female.

Her progeny have gone on to be foundation breeding pieces in many herds. Don't miss this exciting opportunity to add her genetics to your program. Red carpet and a solid return on investment all wrapped up in one fancy package.