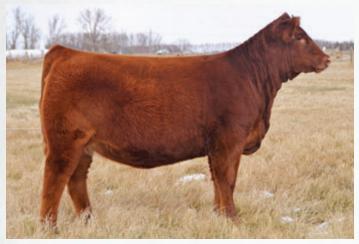

### **BAR-E-L ERICA 74A**

OFFERED BY BLAIRS.AG CATTLE COMPANY & BLAIRSWEST LAND & CATTLE

2

745491

| CE  | BW  | WW | YW | MILK |
|-----|-----|----|----|------|
| 4.0 | 3.6 | 57 | 91 | 26   |

What a wild ride! Erica has taken us on quite the adventure. She graced the backdrop at many junior shows including Summer Synergy, Stampede, Showdown as well as many other summer shows and the fall shows of 2015 and finally culminating with the prestigious honor of Miss Angus Champion of the World.

We fell in love with her from the start, and it didn't take long until the rest of the world was admiring her as well. Erica is an elegant easy doing elite female.

Her progeny have gone on to be foundation breeding pieces in many herds. Don't miss this exciting opportunity to add her genetics to your program. Red carpet and a solid return on investment all wrapped up in one fancy package.