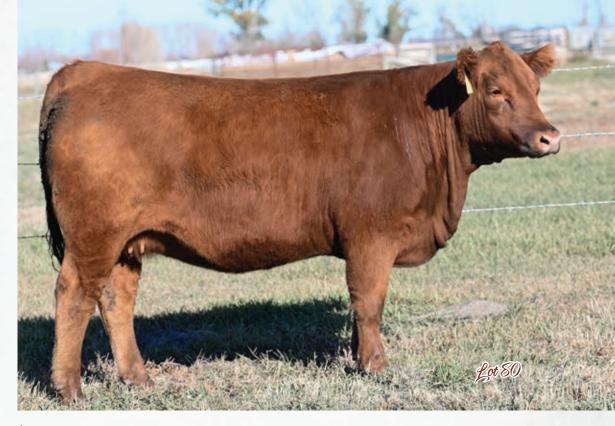

#### **BLAIR'S ERICA 550J**

BBC 550J

10/03/2021

2195981

S A V HEAVY HITTER 6347

**ROSE HILL DARK STAR 22P** 

**DUFF DISTINCTION 9105** 

DUFF EUR 443 MERLE 808

Take a serious look at the proof in the pudding. This Six Mile Desert Storm 94D daughter only started at 60 lbs but quickly turned it on and brings everything together needed to make her a special one. Expect a lot from this girl as she has the base width and dimension we search for everyday and comes from royalty. OFFFRED BY **BLAIRS.AG CATTLE COMPANY** 