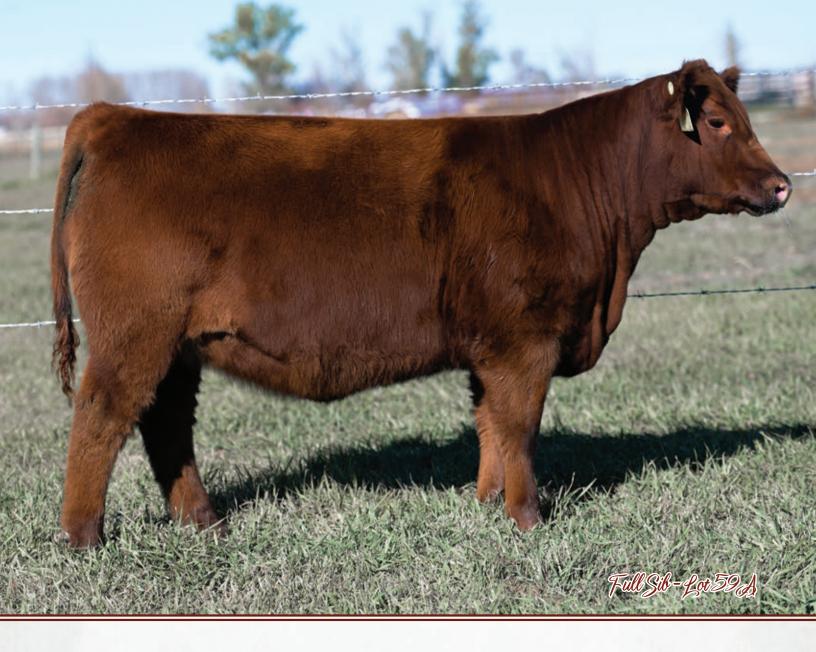

## **RED BLAIR'S JESSIE 130J**

BBC 130J

04/03/2021

2201412

| CE   | BW  | WW | YW | MILK |
|------|-----|----|----|------|
| -0.5 | 3.0 | 41 | 75 | 26   |

You will love the job of analyzing these 4 full sisters to see which "one" or "ones" fit your program best. Either way, you are going to get a shot of the great SSS Jessie 261Z.

#### **Entered in CWA**

OFFERED BY BLAIRS.AG CATTLE COMPANY