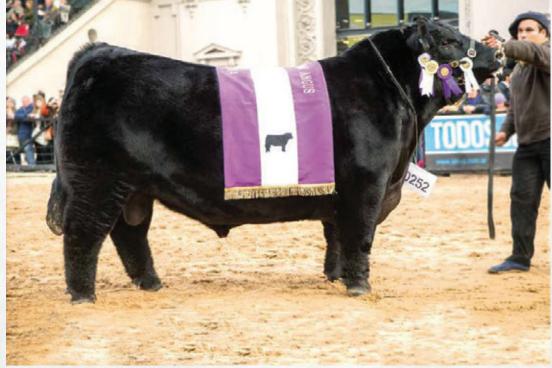

Sale Feature! You may remember this one from fall of 2015 her and her mom Erica 74A were crowned National Champion Angus Female. This duo went undefeated in the Black angus show at Brandon Ag Ex, Lloyd Stockade, Farm Fair International and Candian Western Agribition while also placing Top 10 in the RBC Supreme Challenge. This cow screams power while being stout and sound on the ground. The apple doesn't fall far from the tree in terms of udder quality and teat placement. Make sure to check this one out on sale day. Parent Verified Al Schiefelbein Attractive

4565 on April 25, 2021 (favourable) PE Brooking Firebrand 0124 May 10 -

May 30, 2021 OFFERED BY **BLAIRSWEST LAND & CATTLE** BLAIRS.AG CATTLE COMPANY