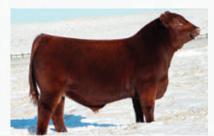

### **WILBAR ANNIE K 838H**

42

OFFERED BY WILBAR CATTLE CO

WJD 838H

04/02/2020 SUMM 2148285

CONNEALY COMPLETE 8454 SIX MILE CHALLENGER 417C SIX MILE QUEEN MOTHER 849U SUMMITCREST COMPLETE 1P55
BLACK BEARA OF CONANGA 8454
BOYD NEW DAY 8005
WWF F KRUGER QUEEN MOTHER 114P
GUMBO GULCH CREED 94S
SOUTHERN OX BLACKBIRD 12J
WILBAR TIMEX 660T
VALLEY BLOSSOM ANNIE K 743S

DMM TRADE SECRET 36X WILBAR ANNIE K 274A WILBAR ANNIE K 112W

 CE
 BW
 WW
 YW
 MILK

 1.0
 2.5
 33
 47
 26

If powerful, big bodied cows is what you are searching for then have a close look at Annie K 838H. When you stand behind this heifer you can't help but notice the barrel rib shape she has. Her dam is a gorgeous uddered Trade Secret daughter that has the same rib and base width as she does. The Challenger daughters have been very productive females so far, raising both feature sons and daughters. The Al service sire is an exciting Connealy Payraise son. He offers double digit calving ease but still ranks in the top 1% of the breed for WW and YW. The exposure sire is the recent Grand Champion bull from Lloydminster Stockade Roundup, Reserve Grand Champion from FarmFair and Top 5 Alberta Supreme finalist. The pregnancy was too close to call between the Al & the exposure, but either way, you're going to have a unique and exciting calf on the ground.