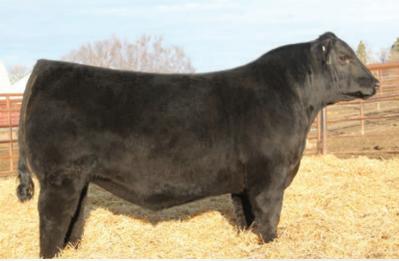

late February. OFFERED BY BLAIRS.AG CATTLE COMPANY



## **BLAIR'S ERICA 693H**

BBC 693H

07/04/2020

2146205

S A V INTERNATIONAL 2020 **S A V NATIONAL ANTHEM 5740** 

S A V HARVESTOR 0338 S A V EMBLYNETTE 5483 **CAR TRACKER 305** A C DUKE GIRL 330 SOUTHLAND EXCLUSIVE 62U **WILBAR RUBY 955N** HF KODIAK 214T **ERICA OF RANNOCH 100J** 

HF EXCLUSIVE 153X **BLAIR'S ERICA 531A ERICA OF CHALCO 18X** 

A C DUKE GIRL 57

CE RW ΥW MILK -2.0 41 26

Another SAV National Anthem daughter off a very nice HF Exclusive daughter now working at Sortland's. The AC Duke Girl 57 on the top side of the pedigree is a popular donor at SAV. Al Bred on May 13, 2021 to HF Entertainer. Exposed to Merit Whiskey 8010F from May 31-July 29, 2021. Favorable to AI due late February. OFFERED BY BLAIRS.AG CATTLE COMPANY



National Anthem 5740 - Sire of Lots 44, 45 & 46



Lucy is the first daughter of Executive Decision to be offered here. A few years ago, we swept the ring at a long dollar to own all of the available semen on what we felt to be the complete package in a breeding bull. Executive Decision has made a big splash at W Sunrise, Poplar Meadows and our place. Everblack chose Wilbar Executive Order 835H as our \$20,000 high seller this spring. The milking daughters we have are highly productive with excellent foot & udder structure. On the cow side, the Lucy cow family was one of the originals at Wilbar for Jake & Bern. As you work your way back through this pedigree, you'll find cows like 280X, 607L and 488X (a 1988 X) providing proof of longevity, productivity & soundness. Old 488X still comes