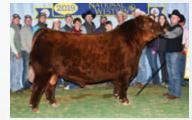

### **BAR-E-L ERICA 74A**

OFFERED BY BLAIRS.AG CATTLE COMPANY & BLAIRSWEST LAND & CATTLE

2

745491

| CE  | BW  | WW | YW | MILK |
|-----|-----|----|----|------|
| 4.0 | 3.6 | 57 | 91 | 26   |

What a wild ride! Erica has taken us on quite the adventure. She graced the backdrop at many junior shows including Summer Synergy, Stampede, Showdown as well as many other summer shows and the fall shows of 2015 and finally culminating with the prestigious honor of Miss Angus Champion of the World.

We fell in love with her from the start, and it didn't take long until the rest of the world was admiring her as well. Erica is an elegant easy doing elite female.

Her progeny have gone on to be foundation breeding pieces in many herds. Don't miss this exciting opportunity to add her genetics to your program. Red carpet and a solid return on investment all wrapped up in one fancy package.

Sale Feature! You may remember this one from fall of 2015 her and her mom Erica 74A were crowned National Champion Angus Female. This duo went undefeated in the Black angus show at Brandon Ag Ex, Lloyd Stockade, Farm Fair International and Candian Western Agribition while also placing Top 10 in the RBC Supreme Challenge. This cow screams power while being stout and sound on the ground. The apple doesn't fall far from the tree in terms of udder quality and teat placement. Make sure to check this one out on sale day. Parent Verified Al Schiefelbein Attractive