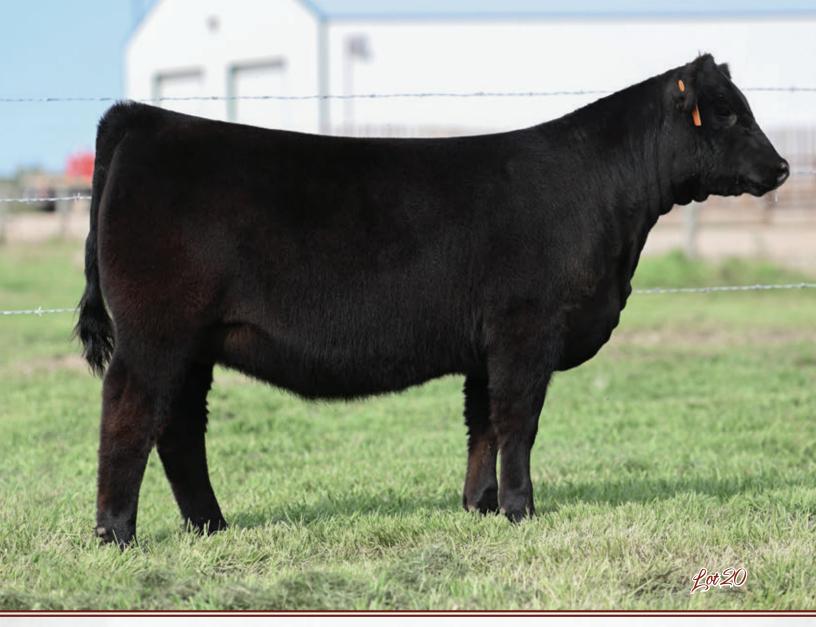

### BLAIR'S BELLA 551H

OFFERED BY BLAIRS.AG CATTLE COMPANY

#### **BLAIR'S BELLA 551H**

BBC 551H

28/02/2020

ww

40

2162723

17

**BAR-H CROSSFIRE 63A** SIX MILE DESERT STORM 94D

SIX MILE FALLING STAR 219Y

1.9

**DUFF HOMETOWN 1546 BLAIR'S BELLA** 

BLAIR'S BELLA 790B BW CE

6.0

| S TITLEST 1145<br>HF TIBBIE 93U |         |
|---------------------------------|---------|
| S A V HEAVY HITTE               | D (247  |
|                                 |         |
| ROSE HILL DARK S                | TAR 22P |
| DUFF - RF 2927                  |         |
| DUFF GEORGINA 95                | 541 201 |
| S A V RESOURCE 14               | 141     |
| DOUBLE AA BELLA                 | 31'05   |
| YW                              | MILK    |

79

Definitely a favorite in the bred heifer group. A Six Mile Desert Storm daughter that checks all the boxes and has a sister and her dam selling as Lots 19 and 19A. A heifer we would have normally showed if we hadn't committed to only showing a select group of heifer calves this fall. You will be impressed. Al Bred on May 13, 2021 to HF Entertainer 54H. Exposed to Merit Whiskey 8010F from May 31-July 29, 2021. Favorable to Pasture due early March.

Take a moment here as you won't want to miss this female if you like them moderate made & efficient. This Duff Hometown 1546 daughter is really doing a great job for us and has two daughters in the sale, Lot 18 & 19A.

Al Bred on May 13, 2021 to Blair's Rocco 268F. Exposed to Merit Whiskey 8010F from May 31-July 29, 2021. Favorable to Al late February.

OFFERED BY BLAIRS.AG CATTLE COMPANY