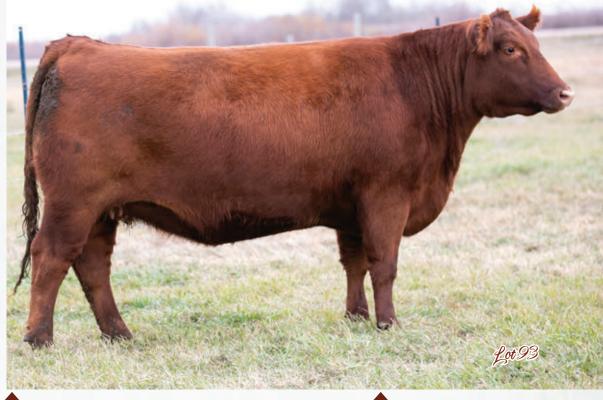

#### **BLAIR'S ERICA 265F**

BBC 265F

13/02/2018

2040582 **DUFF BASIC INSTINCT 6501** 

DUFF NL B351 LADY POP 619

**DUFF NEW EDITION 6108** 

DCC NL 652K MERLE 443 S A V BISMARCK 5682

BAR-E-L MAGNOLIA 143K

Take a serious look at the proof in the pudding. This Six Mile Desert Storm 94D daughter only started at 60 lbs but quickly turned it on and brings everything together needed to make her a special one. Expect a lot from this girl as she has the base width and dimension we search for everyday and comes from royalty. OFFFRED BY **BLAIRS.AG CATTLE COMPANY** 