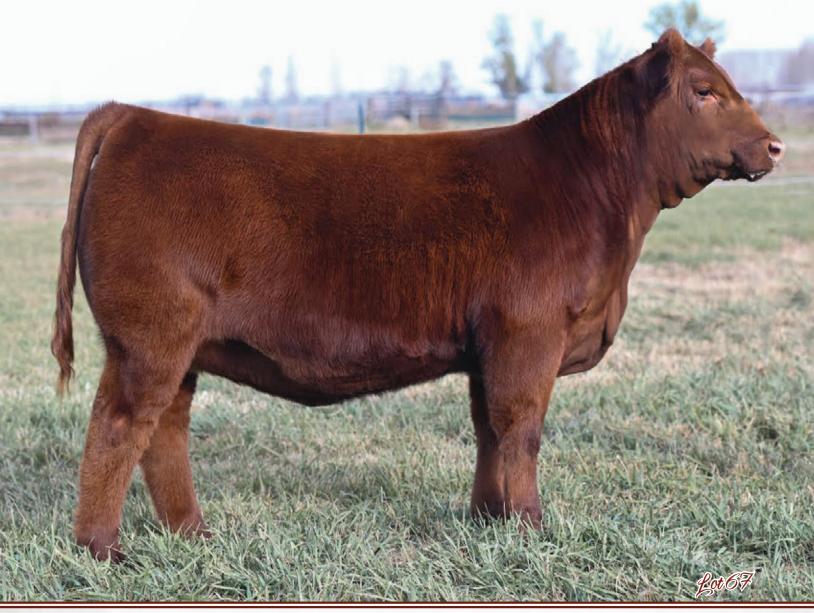

o none disposition would be perfect for any junior exhibitor. Entered at CWA.



# **RED DOUBLE B LARKABA 124**

OFFERED BY DOUBLE B ANGUS



BAX 24J

12/03/2021

2235492

DKF ELIMINATOR 15A RED DKF RAZOR 55C DKF MISS NET WORTH 21A

RED WHEEL GANGSTER 31Y RED BLAIR'S LARKABA 42A RED BLAIRS LARKABA 101Y S A V ELIMINATOR 9105 RED DKF MISS POWER 17P S A V NET WORTH 4200 DKF MISS POWER UP 95X RED SVR GANGSTER 14S BLACK WHEEL COUNTESS 69S RINGSTEAD DAWSON 717T RED BLAIR'S LARKABA 17T

| CE   | BW  | WW | YW | MILK |
|------|-----|----|----|------|
| -3.5 | 3.5 | 42 | 72 | 28   |



Red Double B Backroad 2C- Maternal Brother



Red Double B 6M Autograph 2D- Maternal Brother



Red Double B Lucky Strike 9001- Maternal Brother



Red Blairs Larkaba 42A-Dam



Red Double B Larkaba 9010-Full Siter



# **RED DOUBLE B ALICE 118**

OFFERED BY DOUBLE B ANGUS

BAX 18J

04/03/2021

2235563

**RED SIX MILE SIGNATURE 295B RED DOUBLE B 6M AUTOGRAPH 2D** RED BLAIR'S LARKABA 42A

**RED SIX MILE TAURUS 519A RED SIX MILE ALICE 131D RED TER-RON ALICE 119B** 

RED SIX MILE GRAND SLAM 130Z RED SELMA OF SIX MILE 358X **RED WHEEL GANGSTER 31Y RED BLAIRS LARKABA 101Y RED SIX MILE GAME FACE 164Y RED SIX MILE SHAWNEE 116T RED SIX MILE SURE SHOT 195Z RED TER-RON ALICE 137Z** 

BW WW MILK -1.5 3.3 31 49 27

Did someone say brood cow deluxe? We sure did. Red Double B Alice 118 combines two of the most historic red Angus cow families on both sides of her pedigree. We were fortunate enough to purchase 131D in the 2016 Genetic Focus Sale from Six Mile Ranch, and her phenotype has landed her as one of our top-