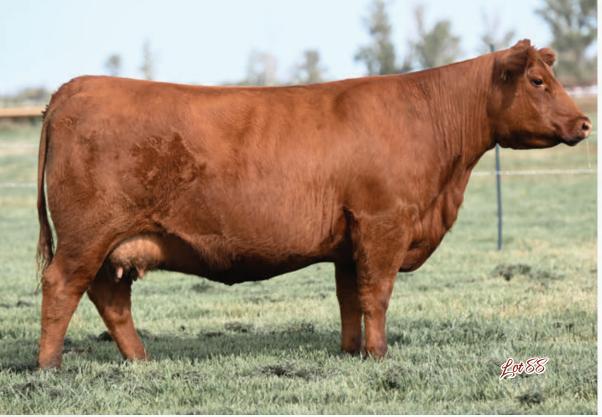

### **BAR-E-L ERICA 74A**

OFFERED BY BLAIRS.AG CATTLE COMPANY & BLAIRSWEST LAND & CATTLE

2

745491

| CE  | BW  | WW | YW | MILK |
|-----|-----|----|----|------|
| 4.0 | 3.6 | 57 | 91 | 26   |

What a wild ride! Erica has taken us on quite the adventure. She graced the backdrop at many junior shows including Summer Synergy, Stampede, Showdown as well as many other summer shows and the fall shows of 2015 and finally culminating with the prestigious honor of Miss Angus Champion of the World.

We fell in love with her from the start, and it didn't take long until the rest of the world was admiring her as well. Erica is an elegant easy doing elite female.

Her progeny have gone on to be foundation breeding pieces in many herds. Don't miss this exciting opportunity to add her genetics to your program. Red carpet and a solid return on investment all wrapped up in one fancy package.