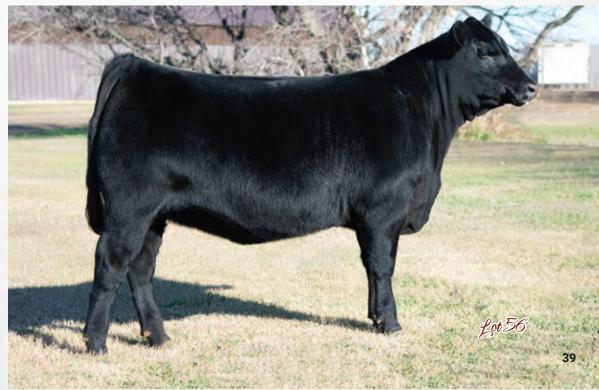

### **BAR-E-L ERICA 74A**

OFFERED BY BLAIRS.AG CATTLE COMPANY & BLAIRSWEST LAND & CATTLE

2

745491

| CE  | BW  | WW | YW | MILK |
|-----|-----|----|----|------|
| 4.0 | 3.6 | 57 | 91 | 26   |

What a wild ride! Erica has taken us on quite the adventure. She graced the backdrop at many junior shows including Summer Synergy, Stampede, Showdown as well as many other summer shows and the fall shows of 2015 and finally culminating with the prestigious honor of Miss Angus Champion of the World.

We fell in love with her from the start, and it didn't take long until the rest of the world was admiring her as well. Erica is an elegant easy doing elite female.

Her progeny have gone on to be foundation breeding pieces in many herds. Don't miss this exciting opportunity to add her genetics to your program. Red carpet and a solid return on investment all wrapped up in one fancy package.