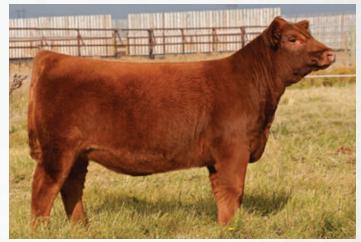

#### **BLAIR'S ERICA 265F**

BBC 265F

13/02/2018

2040582 **DUFF BASIC INSTINCT 6501** 

DUFF NL B351 LADY POP 619

**DUFF NEW EDITION 6108** 

DCC NL 652K MERLE 443 S A V BISMARCK 5682

BAR-E-L MAGNOLIA 143K

Take a serious look at the proof in the pudding. This Six Mile Desert Storm 94D daughter only started at 60 lbs but quickly turned it on and brings everything together needed to make her a special one. Expect a lot from this girl as she has the base width and dimension we search for everyday and comes from royalty. OFFFRED BY **BLAIRS.AG CATTLE COMPANY** 