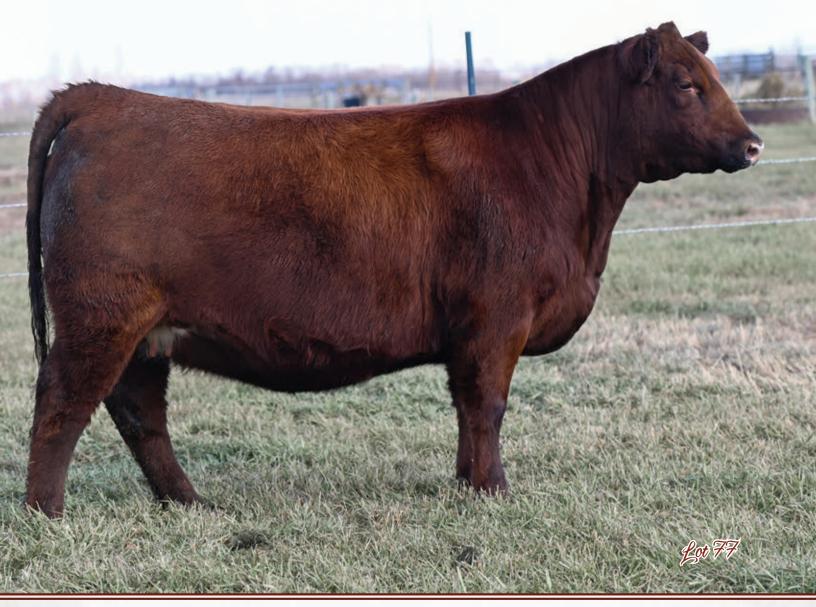

### **BLAIRSWEST ERICA 77J**

OFFERED BY BLAIRSWEST LAND & CATTLE

MJNB 77J

15/02/2021

2235029

BROOKING BANK NOTE 4040 BROOKING FIREBRAND 6068 BROOKING ANNIE K 390

BAR-E-L NATURAL LAW 52Y BAR-E-L ERICA 74A HF ERICA 339T CONNEALY EARNAN 076E E A ROSE 918 S A V BEST INTEREST 0136 SOO LINE ANNIE K 9165 S A V BISMARCK 5682 BAR-E-L MAGNOLIA 143K PEAK DOT FAME 2N HF ERICA 46P

| CE  | BW  | WW | YW | MILK |
|-----|-----|----|----|------|
| 2.5 | 3.4 | 59 | 93 | 25   |

SALE FEATURE!!! 77J is possibly the best heifer calf to walk the land at Blairswest and are happy to offer her up. She has gained lots of friends throughout the summer. She's got the style and power to be highly competitive in the show ring and in the pasture, recently being selected Intermediate Calf Champion at Lloyd stockade,Reserve Black Angus calf at Farm Fair in Legends of the fall calf heifer jackpot. Sired by the 95,000 Brooking Firebrand 6068 that is very highly talked about bulls in the angus breed. Phenotypically 77J is one of the best;super stout and massive bodied while being very attractive through her front end and skeletal structure. Parent Verified Intermediate heifer calf Champion, Farm Fair, Edmonton, AB