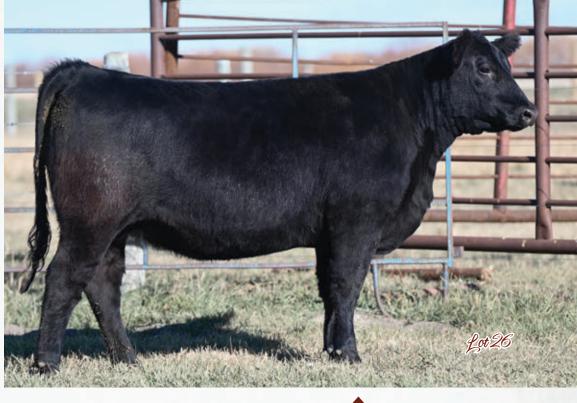

### **BAR-E-L ERICA 74A**

OFFERED BY BLAIRS.AG CATTLE COMPANY & BLAIRSWEST LAND & CATTLE

2

#### YHB 74A

S A V BISMARCK 5682

BAR-E-L NATURAL LAW 52Y BAR-E-L MAGNOLIA 143K

PEAK DOT FAME 2N HF ERICA 339T HF ERICA 46P 19/02/2013 G A

G A R GRID MAKER S A V ABIGALE 0451 BAR-E-L MCC 365 ICON 20H DOUBLE FOUR DUCHESS 12G S A R FAME 2089 BARBARA OF PEAK DOT 642F HF POWER SOURCE 94M ERICA OF RANNOCH 122C

745491

| CE  | BW  | WW | YW | MILK |
|-----|-----|----|----|------|
| 4.0 | 3.6 | 57 | 91 | 26   |

What a wild ride! Erica has taken us on quite the adventure. She graced the backdrop at many junior shows including Summer Synergy, Stampede, Showdown as well as many other summer shows and the fall shows of 2015 and finally culminating with the prestigious honor of Miss Angus Champion of the World.

We fell in love with her from the start, and it didn't take long until the rest of the world was admiring her as well. Erica is an elegant easy doing elite female.

Her progeny have gone on to be foundation breeding pieces in many herds. Don't miss this exciting opportunity to add her genetics to your program. Red carpet and a solid return on investment all wrapped up in one fancy package.