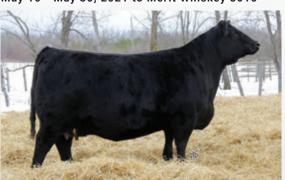

### **BAR-E-L ERICA 74A**

OFFERED BY BLAIRS.AG CATTLE COMPANY & BLAIRSWEST LAND & CATTLE

2

745491

| CE  | BW  | WW | YW | MILK |
|-----|-----|----|----|------|
| 4.0 | 3.6 | 57 | 91 | 26   |

What a wild ride! Erica has taken us on quite the adventure. She graced the backdrop at many junior shows including Summer Synergy, Stampede, Showdown as well as many other summer shows and the fall shows of 2015 and finally culminating with the prestigious honor of Miss Angus Champion of the World.

We fell in love with her from the start, and it didn't take long until the rest of the world was admiring her as well. Erica is an elegant easy doing elite female.

Her progeny have gone on to be foundation breeding pieces in many herds. Don't miss this exciting opportunity to add her genetics to your program. Red carpet and a solid return on investment all wrapped up in one fancy package.