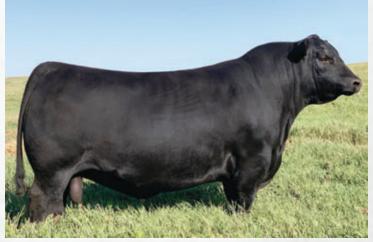

104**



#### **KOYLE ECHO 104**

MDKP 4J

02/01/2021

2221207

S A V PRESIDENT 6847 S A V AMERICA 8018 SAV MADAME PRIDE 0075

**BAR-E-L NATURAL LAW 52Y** PM ECHO 8'16 HF ECHO 111Y

**COLEMAN CHARLO 0256** S A V BLACKCAP MAY 4136 S A F 598 BANDO 5175 S A V MADAME PRIDE 8264 S A V BISMARCK 5682 BAR-E-L MAGNOLIA 143K HF EL TIGRE 28U HF ECHO 207N

| CE  | BW  | WW | YW  | MILK |
|-----|-----|----|-----|------|
| 3.0 | 3.6 | 63 | 111 | 25   |

#### Koyle ECHO 104 is a unique cross

between the 2018 RBC Supreme Champion Female PM ECHO 8'16 and the \$1.51 million world record selling bull SAV America 8018. She is attractive, long bodied with extra bone and added size. Her maternal design matched with Natural Law on the bottom side, is sure to turn into a great production female down the road.



Sav America 8018- Sire



### BLAIR'S BELLA 551H

OFFERED BY BLAIRS.AG CATTLE COMPANY



#### **BLAIR'S BELLA 551H**

BBC 551H

28/02/2020

ww

40

2162723

17

**BAR-H CROSSFIRE 63A** SIX MILE DESERT STORM 94D

SIX MILE FALLING STAR 219Y

1.9

**DUFF HOMETOWN 1546 BLAIR'S BELLA** 

BLAIR'S BELLA 790B BW CE

6.0

| S TITLEST 1145<br>HF TIBBIE 93U |         |
|---------------------------------|---------|
| S A V HEAVY HITTE               | D (247  |
|                                 |         |
| ROSE HILL DARK S                | TAR 22P |
| DUFF - RF 2927                  |         |
| DUFF GEORGINA 95                | 541 201 |
| S A V RESOURCE 14               | 141     |
| DOUBLE AA BELLA                 | 31'05   |
| YW                              | MILK    |

79

Definitely a favor