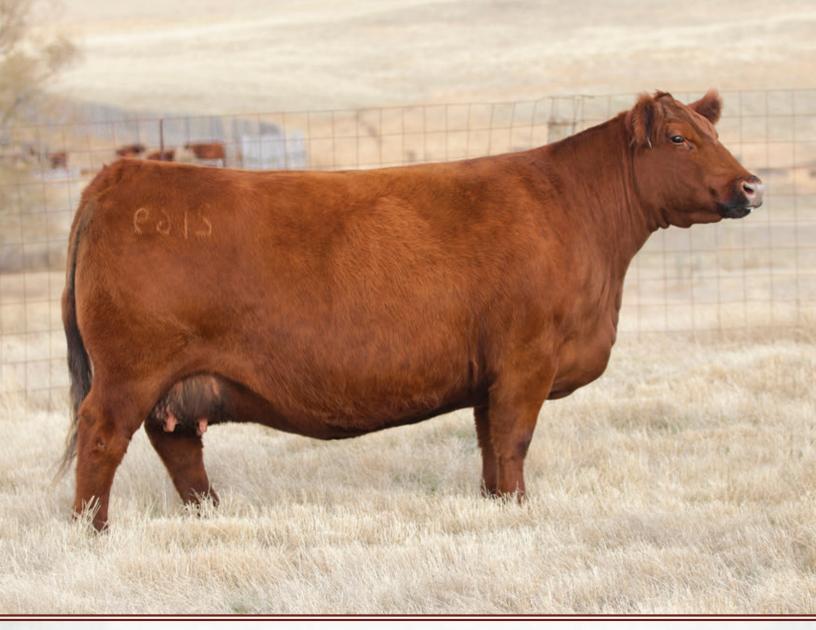

#### BLAIRSWEST MISS ERICA 400C

MJNB 400C

**EXAR PIT BOSS 409** MICH PIT BOSS 121Y JOHNSTON 9440 ANNIE K 0553J

BAR-E-L NATURAL LAW 52Y **BAR-E-L ERICA 74A** 

| HF ERICA 3391 |     | HF I | ERICA 46P |      |
|---------------|-----|------|-----------|------|
| CE            | BW  | WW   | YW        | MILK |
| -3.0          | 5.6 | 49   | 88        | 22   |

PF HOOVER DAM 041

MILK 17 102

This January Defiance heifer calf is one that speaks power. We think she is very correct in her foot shape and teat size and spread that can make this heifer a very productive producer in the future. A half sib to this female sold in the Brooking Angus Ranch Open Book Invitational Female sale to Dusty Rose Cattle Co. She sells along side her big time dam, You won't want to miss this one. Parent Verified