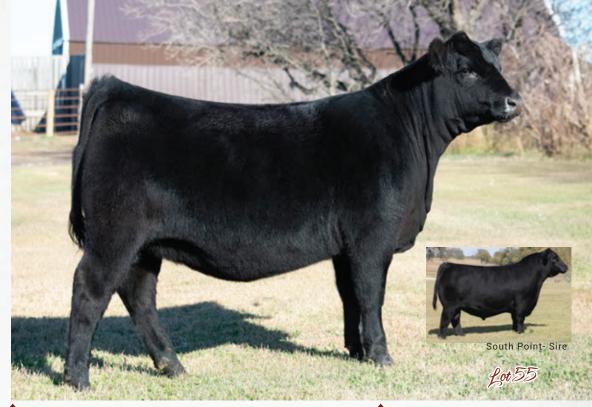

# Wilbar Pick of the Herd Flush

WJD 781C WJD 53F WJD0 851H

617Y IMP 964B WJD 211E

1

We are very excited to offer a pick of the herd flush in the Opportunity Knocks. We haven't offered this chance since the fall Red Wilbar Longitude 646Y was slapped Supreme Champion at Agribition (his mother was the pick that year). Black, Red or Red Carrier, every cow is on the table as an option for you to flush, even the kids' cows and partnership cattle that reside here. No exceptions.

When Jake & Bernice started the herd in 1963, they believed in sound feet & udders, fertility and productivity. We have continued to use those as guiding principles while also focussing on structure, rib shape & overall mass.

Cow families are important around here. In fact, we even have a few cow families that go to the start of our registered cow herd.

You can choose from cows that have raised National Champions, high selling bulls and high selling heifers. There are also cows sired by National Champions, high selling bulls and even the first daughters of the International Champion, South Point. Our top income cow of all time is an option as well as the dam and flushmates to Wilbar Greenlight 839H! You'll have access to genetics we have kept exclusive to our herd, making them outcross options for many.

Our cow herd has produced breed legends like Kodiak 5R and Cora 443P and it's only gotten stronger since then.

Writing all of this feels a lot like bragging but we are very proud of the herd of cows you'll get to choose from. We have culled strictly, expanded our embryo program and sought out unique herd sires. We'd love to walk you through the cowherd, talk about your options and make sure you pick the cow that best fits your needs.

Terms: Guarantee 6 viable embryos. 50% down sale day, 50% due at the time of flushing. Flush costs are the responsibility of the purchaser. Flush must be completed before May 1, 2022.

OFFERED BY WILBAR CATTLE CO