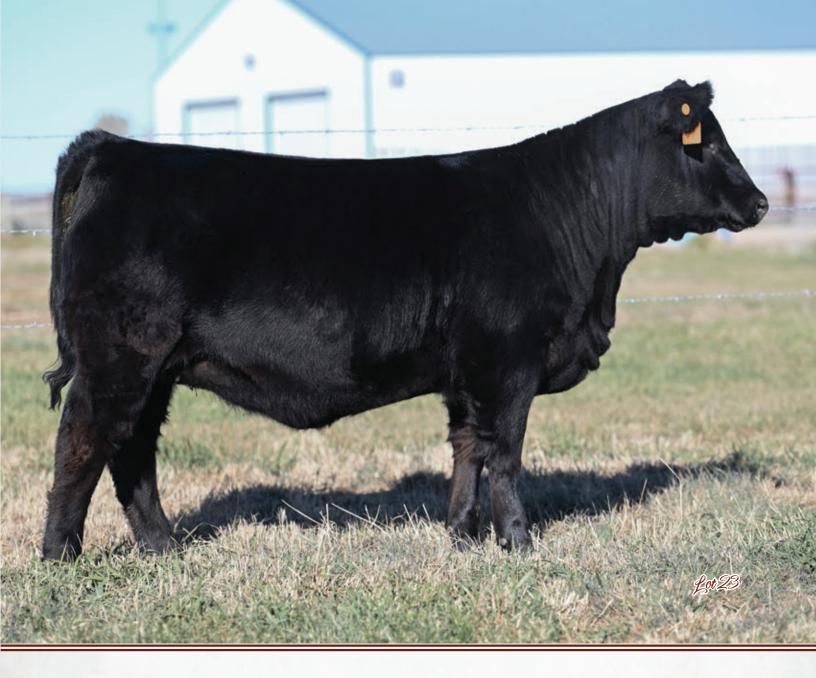

#### **BLAIR'S ERICA 550J**

BBC 550J

10/03/2021

2195981

S A V HEAVY HITTER 6347

**ROSE HILL DARK STAR 22P** 

**DUFF DISTINCTION 9105** 

DUFF EUR 443 MERLE 808

BAR-E-L NATURAL LAW 52Y

S TITLEST 1145

HF TIBBIE 93U

**BAR-H CROSSFIRE 63A** SIX MILE DESERT STORM 94D SIX MILE FALLING STAR 219Y

**DUFF NAPOLEON 232 BLAIR'S ERICA 265F** 

| BAR-E-L ERICA 74A |      | HF E | ERICA 339T |      |
|-------------------|------|------|------------|------|
| CE                | BW   | WW   | YW         | MILK |
| 11.0              | -0.1 | 47   | 83         | 19   |

Take a serious look at the proof in the pudding. This Six Mile Desert Storm 94D daughter only started at 60 lbs but quickly turned it on and brings everything together needed to make her a special one. Expect a lot from this girl as she has the base width and dimension we search for everyday and comes from royalty. OFFFRED BY **BLAIRS.AG CATTLE COMPANY** 