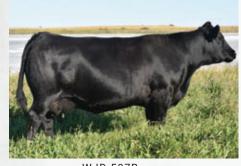

### **BAR-E-L ERICA 74A**

OFFERED BY BLAIRS.AG CATTLE COMPANY & BLAIRSWEST LAND & CATTLE

2

745491

| CE  | BW  | WW | YW | MILK |
|-----|-----|----|----|------|
| 4.0 | 3.6 | 57 | 91 | 26   |

What a wild ride! Erica has taken us on quite the adventure. She graced the backdrop at many junior shows including Summer Synergy, Stampede, Showdown as well as many other summer shows and the fall shows of 2015 and finally culminating with the prestigious honor of Miss Angus Champion of the World.

We fell in love with her from the start, and it didn't take long until the rest of the world was admiring her as well. Erica is an elegant easy doing elite female.

Her progeny have gone on to be foundation breeding pieces in many herds. Don't miss this exciting opportunity to add her genetics to your program. Red carpet and a solid return on investment all wrapped up in one fancy package.