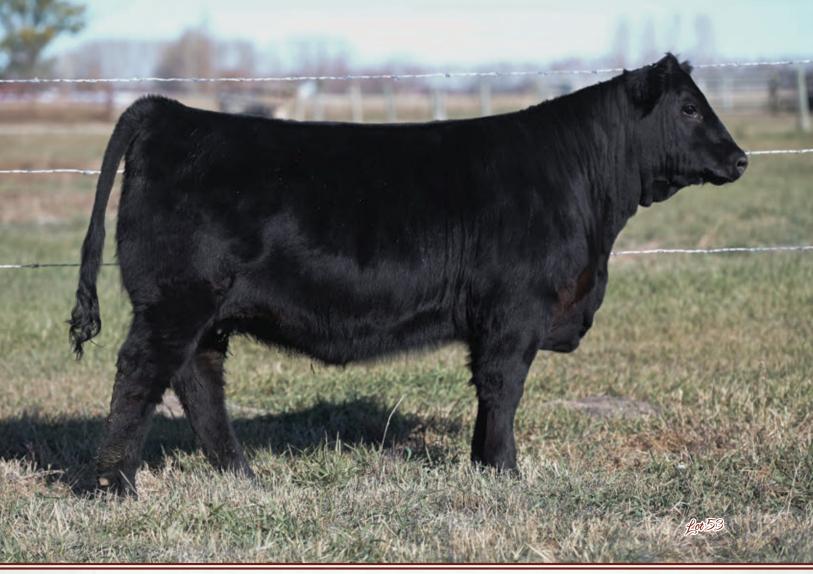

#### **BLAIR'S ERICA 265F**

BBC 265F

13/02/2018

2040582 **DUFF BASIC INSTINCT 6501** 

DUFF NL B351 LADY POP 619

**DUFF NEW EDITION 6108** 

DCC NL 652K MERLE 443 S A V BISMARCK 5682

BAR-E-L MAGNOLIA 143K

Take a serious look at the proof in the pudding. This Six Mile Desert Storm 94D daughter only started at 60 lbs but quickly turned it on and brings everything together needed to make her a special one. Expect a lot from this girl as she has the base width and dimension we search for everyday and comes from royalty. OFFFRED BY **BLAIRS.AG CATTLE COMPANY** 