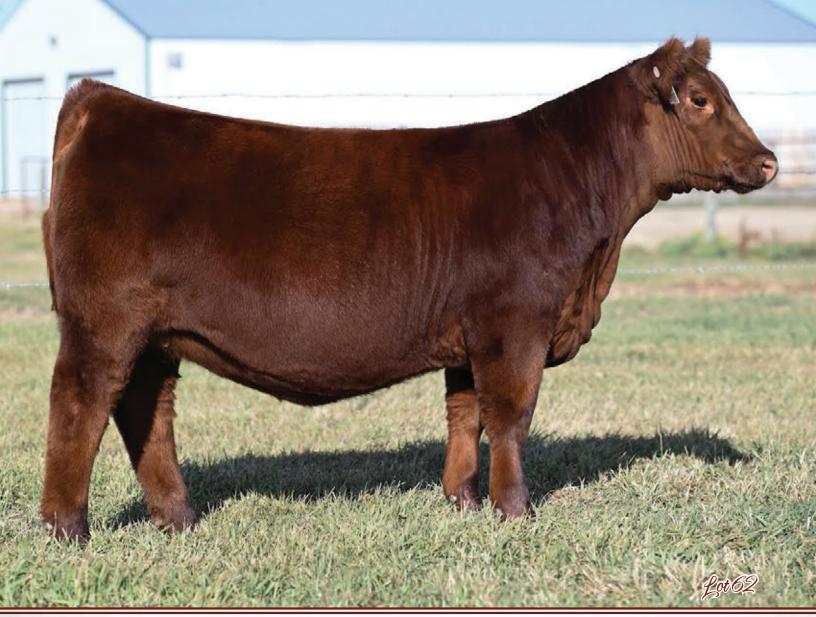

### **BAR-E-L ERICA 74A**

OFFERED BY BLAIRS.AG CATTLE COMPANY & BLAIRSWEST LAND & CATTLE

2

745491

| CE  | BW  | WW | YW | MILK |
|-----|-----|----|----|------|
| 4.0 | 3.6 | 57 | 91 | 26   |

What a wild ride! Erica has taken us on quite the adventure. She graced the backdrop at many junior shows including Summer Synergy, Stampede, Showdown as well as many other summer shows and the fall shows of 2015 and finally culminating with the prestigious honor of Miss Angus Champion of the World.

We fell in love with her from the start, and it didn't take long until the rest of the world was admiring her as well. Erica is an elegant easy doing elite female.

Her progeny have gone on to be foundation breeding pieces in many herds. Don't miss this exciting opportunity to add her genetics to your program. Red carpet and a solid return on investment all wrapped up in one fancy package.