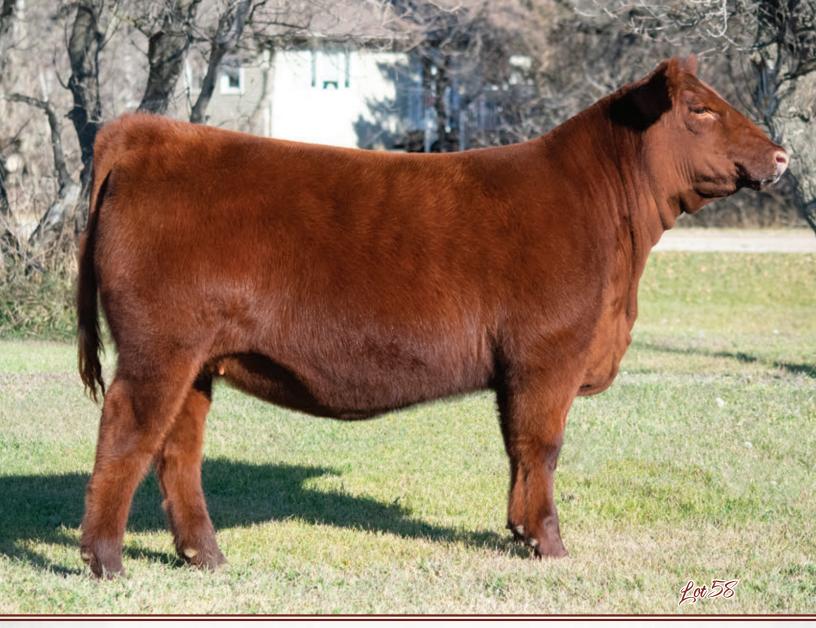

South Point and you get this ideal female. Bold ribbed, big topped with an elegant, proud front end that grabs your attention. Her pedigree is stacked with cow families that can definitely get it done. It's exciting when a breeding plan works out! I'd say this one hit a Home Run and can't wait to see what her future has in store.



WJD 20J

26/01/2021

2203755

STEVENSON TURNING POINT CONLEY SOUTH POINT 8362 PR LADY 909 4200-587

BROOKING REWIND 6023 WILBAR EMULOTA 744G BALDCO EMULOTA 964 PLATTEMERE WEIGH UP K360 STEVENSON PRIDE I167X S A V NET WORTH 4200 P R 587 205-537 BROOKING BANK NOTE 4040 BROOKING MAUREEN EMILIE 350 SITZ TOP GAME 561X JMB EMULOTA 013

CE BW WW YW MILK 10 0.3 57 95 23



Conley South Point8362 - Sire



Greenlight - Full Sib to Dam



Baldco Emulota 964B - Granddam



# RED WILBAR TER-RON HELGA 865J

OFFERED BY WILBAR CATTLE CO

**WJDK 865J** 

RED SLGN WIDELOAD 920W **RED MANN RED BOX 55C** RED PELTON MISS AJA 0839U

**RED DKF RAZOR 55C RED WILBAR HELGA 211E RED WILBAR HELGA 744C**  2204673

**RED UBAR HIGH CAPACITY 224** RED MEADO-WEST PERSUASION **RED 5L NORSEMAN KING 2291** RED PELTONS MISS IDA 0547R **DKF ELIMINATOR 15A DKF MISS NET WORTH 21A RED TER-RON RELOAD 703T RED WILBAR HELGA 612S** 

| CE   | BW  | WW | YW  | MILK |
|------|-----|----|-----|------|
| -8.0 | 5.3 | 63 | 105 | 27   |

Helga 865J definitely has the "WOW" factor to highlight our red division. She is powerful from all angles. Dark red, dark foot, big boned, long spined, the list goes on and on. Truthfully we haven't even talked about the best part of this future donor cow. Her