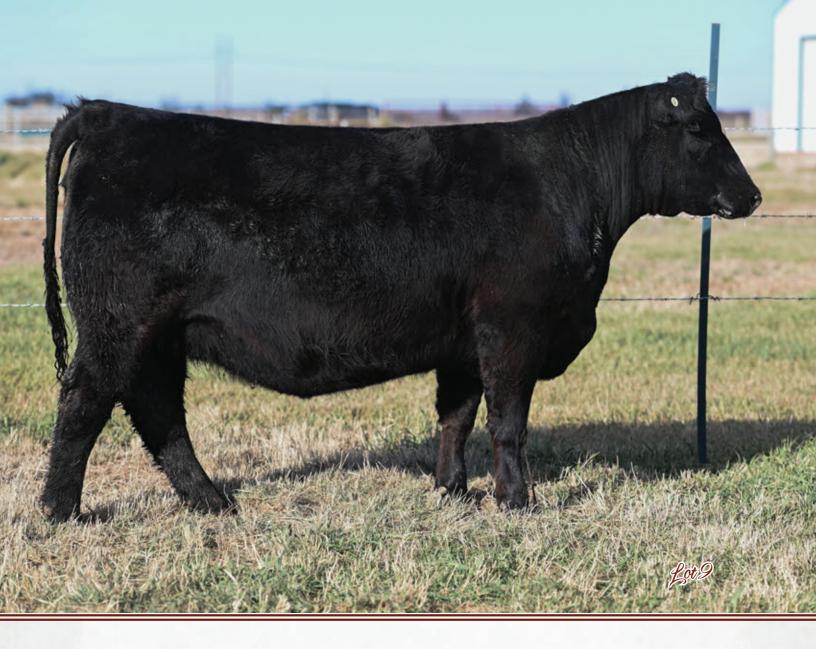

### **BLAIR'S ERICA 516J**

OFFERED BY BLAIRS.AG CATTLE COMPANY

Donor cow alert!!! A McCumber Tribute x Bar E-L Erica 74A daughter that is the highest performance heifer in the offering. She is super deep made and stout and will raise both herd bulls and power females.

Entered in CWA

BBC 516J

22/02/2021

2201415

MC CUMBER TREMENDOUS 2008
MC CUMBER TRIBUTE 702
LASSIE 113 OF MC CUMBER

BAR-E-L NATURAL LAW 52Y BAR-E-L ERICA 74A HF ERICA 339T O C C TREMENDOUS 619T MISS WIX 2022 HC MC CUMBER O C C MISSING LINK 830M LASSIE 935 OF MC CUMBER S A V BISMARCK 5682 BAR-E-L MAGNOLIA 143K PEAK DOT FAME 2N HF ERICA 46P

| CE  | BW  | WW | YW | MILK |
|-----|-----|----|----|------|
| 8.5 | 1.3 | 56 | 98 | 29   |

LASSIE 113

LASSIE 935