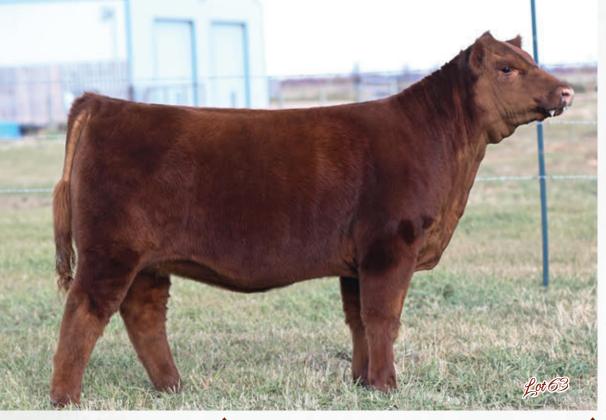

### **BAR-E-L ERICA 74A**

OFFERED BY BLAIRS.AG CATTLE COMPANY & BLAIRSWEST LAND & CATTLE

2

745491

| CE  | BW  | WW | YW | MILK |
|-----|-----|----|----|------|
| 4.0 | 3.6 | 57 | 91 | 26   |

What a wild ride! Erica has taken us on quite the adventure. She graced the backdrop at many junior shows including Summer Synergy, Stampede, Showdown as well as many other summer shows and the fall shows of 2015 and finally culminating with the prestigious honor of Miss Angus Champion of the World.

We fell in love with her from the start, and it didn't take long until the rest of the world was admiring her as well. Erica is an elegant easy doing elite female.

Her progeny have gone on to be foundation breeding pieces in many herds. Don't miss this exciting opportunity to add her genetics to your program. Red carpet and a solid return on investment all wrapped up in one fancy package.