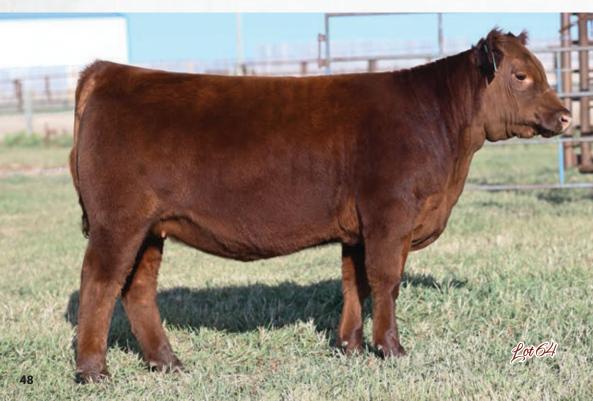

#### **BLAIR'S ERICA 265F**

BBC 265F

13/02/2018

2040582 **DUFF BASIC INSTINCT 6501** 

DUFF NL B351 LADY POP 619

**DUFF NEW EDITION 6108** 

DCC NL 652K MERLE 443 S A V BISMARCK 5682

BAR-E-L MAGNOLIA 143K

PEAK DOT FAME 2N

HF ERICA 46P

**DUFF DISTINCTION 9105 DUFF NAPOLEON 232** DUFF EUR 443 MERLE 808

**BAR-E-L NATURAL LAW 52Y BAR-E-L ERICA 74A** HF ERICA 339T

| CE  | BW  | WW | YW | MILK |
|-----|-----|----|----|------|
| 8.0 | 1.7 | 51 | 80 | 19   |

Take a serious look at the proof in the pudding. This Six Mile Desert Storm 94D daughter only started at 60 lbs but quickly turned it on and brings everything together needed to make her a special one. Expect a lot from this girl as she has the base width and dimension we search for everyday and comes from royalty. OFFFRED BY **BLAIRS.AG CATTLE COMPANY** 