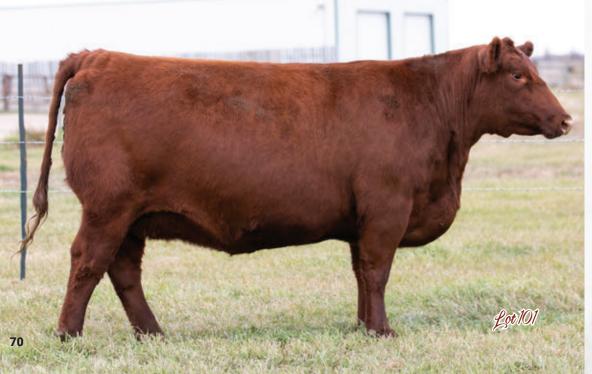

### **BAR-E-L ERICA 74A**

OFFERED BY BLAIRS.AG CATTLE COMPANY & BLAIRSWEST LAND & CATTLE

2

745491

| CE  | BW  | WW | YW | MILK |
|-----|-----|----|----|------|
| 4.0 | 3.6 | 57 | 91 | 26   |

What a wild ride! Erica has taken us on quite the adventure. She graced the backdrop at many junior shows including Summer Synergy, Stampede, Showdown as well as many other summer shows and the fall shows of 2015 and finally culminating with the prestigious honor of Miss Angus Champion of the World.

We fell in love with her from the start, and it didn't take long until the rest of the world was admiring her as well. Erica is an elegant easy doing elite female.

Her progeny have gone on to be foundation breeding pieces in many herds. Don't miss this exciting opportunity to add her genetics to your program. Red carpet and a solid return on investment all wrapped up in one fancy package.