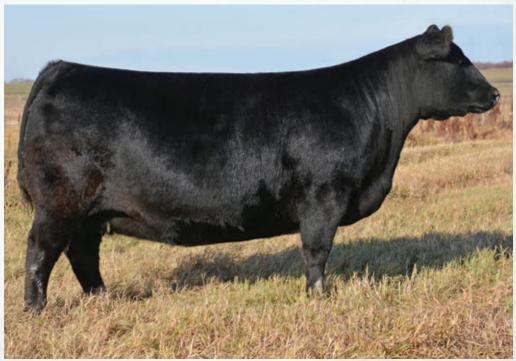

### BLAIR'S 2408 SARITA 547J

OFFERED BY BLAIRS.AG CATTLE COMPANY

BBC 547J

06/03/2021

2237995

TRES MARIAS 6301 ZORZAL COSENZA FACONERA SANF ZORZAL 338 SANFER PERFORMA 941 COSENZA FACONERA SANF 39

TRES MARIAS 5887 HORNERO TRES MARIAS 4850 WIND EXT SANFER VENTA J24 PER 1072 O C C DISCOVERY 918D STRATUM 1333 CREDITO DISCOVERY BLACK PRINCESS 7480 PULY **S A V 004 DENSITY 4336** 

#### Sale Feature - Donor Alert

The dam to Blair's 547J is a new generation donor female in Argentina with a very powerful pedigree. The dam to 2408 Sarita was Reserve Champion female at Palermo and was one of the most powerful females to ever show at Palermo. The sire to Blair's 2408 Sarita is considered the #1 sire for female production in Argentina.

We are retaining 50% embryo interest with possession negotiable. Entered at CWA