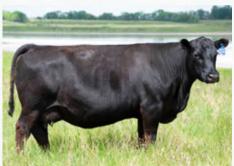

### **BAR-E-L ERICA 74A**

OFFERED BY BLAIRS.AG CATTLE COMPANY & BLAIRSWEST LAND & CATTLE

2

745491

| CE  | BW  | WW | YW | MILK |
|-----|-----|----|----|------|
| 4.0 | 3.6 | 57 | 91 | 26   |

What a wild ride! Erica has taken us on quite the adventure. She graced the backdrop at many junior shows including Summer Synergy, Stampede, Showdown as well as many other summer shows and the fall shows of 2015 and finally culminating with the prestigious honor of Miss Angus Champion of the World.

We fell in love with her from the start, and it didn't take long until the rest of the world was admiring her as well. Erica is an elegant easy doing elite female.

Her progeny have gone on to be foundation breeding pieces in many herds. Don't miss this exciting opportunity to add her genetics to your program. Red carpet and a solid return on investment all wrapped up in one fancy package.