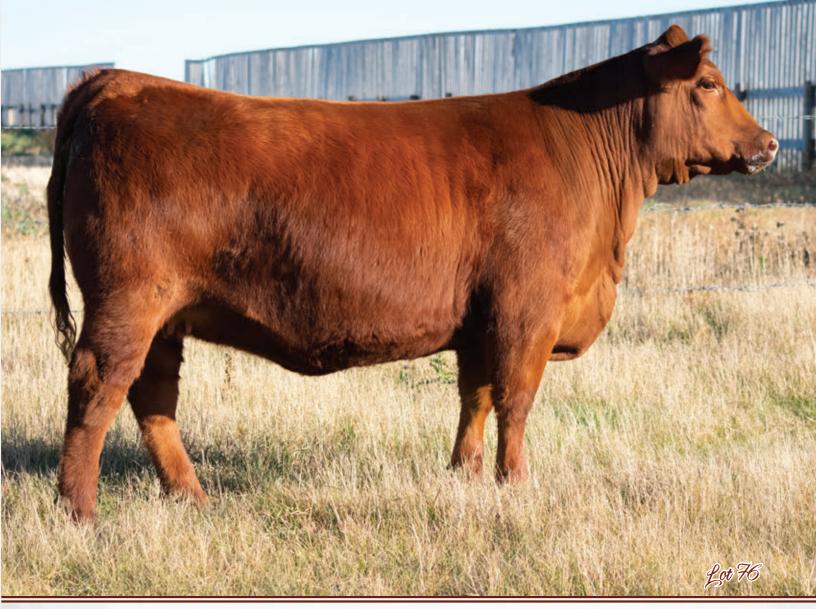

Sale Feature! You may remember this one from fall of 2015 her and her mom Erica 74A were crowned National Champion Angus Female. This duo went undefeated in the Black angus show at Brandon Ag Ex, Lloyd Stockade, Farm Fair International and Candian Western Agribition while also placing Top 10 in the RBC Supreme Challenge. This cow screams power while being stout and sound on the ground. The apple doesn't fall far from the tree in terms of udder quality and teat placement. Make sure to check this one out on sale day. Parent Verified Al Schiefelbein Attractive

4565 on April 25, 2021 (favourable) PE Brooking Firebrand 0124 May 10 -

May 30, 2021 OFFERED BY **BLAIRSWEST LAND & CATTLE** BLAIRS.AG CATTLE COMPANY