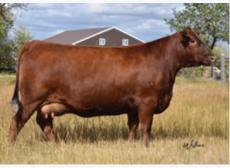

### **BAR-E-L ERICA 74A**

OFFERED BY BLAIRS.AG CATTLE COMPANY & BLAIRSWEST LAND & CATTLE

2

745491

| CE  | BW  | WW | YW | MILK |
|-----|-----|----|----|------|
| 4.0 | 3.6 | 57 | 91 | 26   |

What a wild ride! Erica has taken us on quite the adventure. She graced the backdrop at many junior shows including Summer Synergy, Stampede, Showdown as well as many other summer shows and the fall shows of 2015 and finally culminating with the prestigious honor of Miss Angus Champion of the World.

We fell in love with her from the start, and it didn't take long until the rest of the world was admiring her as well. Erica is an elegant easy doing elite female.

Her progeny have gone on to be foundation breeding pieces in many herds. Don't miss this exciting opportunity to add her genetics to your program. Red carpet and a solid return on investment all wrapped up in one fancy package.