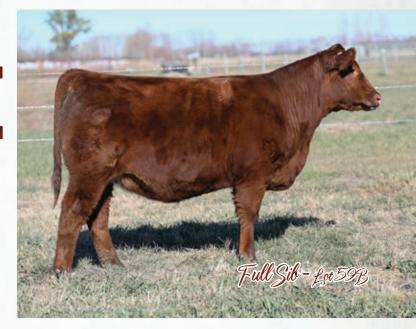

### **BAR-E-L ERICA 74A**

OFFERED BY BLAIRS.AG CATTLE COMPANY & BLAIRSWEST LAND & CATTLE

2

745491

| CE  | BW  | WW | YW | MILK |
|-----|-----|----|----|------|
| 4.0 | 3.6 | 57 | 91 | 26   |

What a wild ride! Erica has taken us on quite the adventure. She graced the backdrop at many junior shows including Summer Synergy, Stampede, Showdown as well as many other summer shows and the fall shows of 2015 and finally culminating with the prestigious honor of Miss Angus Champion of the World.

We fell in love with her from the start, and it didn't take long until the rest of the world was admiring her as well. Erica is an elegant easy doing elite female.

Her progeny have gone on to be foundation breeding pieces in many herds. Don't miss this exciting opportunity to add her genetics to your program. Red carpet and a solid return on investment all wrapped up in one fancy package.