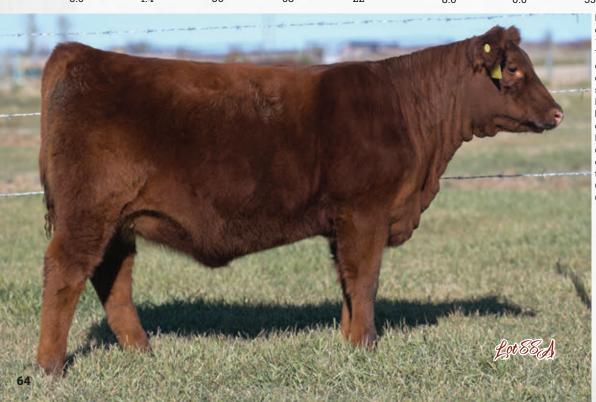

#### **BLAIR'S ERICA 265F**

BBC 265F

13/02/2018

2040582 **DUFF BASIC INSTINCT 6501** 

DUFF NL B351 LADY POP 619

**DUFF NEW EDITION 6108** 

DCC NL 652K MERLE 443 S A V BISMARCK 5682

BAR-E-L MAGNOLIA 143K

PEAK DOT FAME 2N

HF ERICA 46P

**DUFF DISTINCTION 9105 DUFF NAPOLEON 232** DUFF EUR 443 MERLE 808

**BAR-E-L NATURAL LAW 52Y BAR-E-L ERICA 74A** HF ERICA 339T

| CE  | BW  | WW | YW | MILK |
|-----|-----|----|----|------|
| 8.0 | 1.7 | 51 | 80 | 19   |