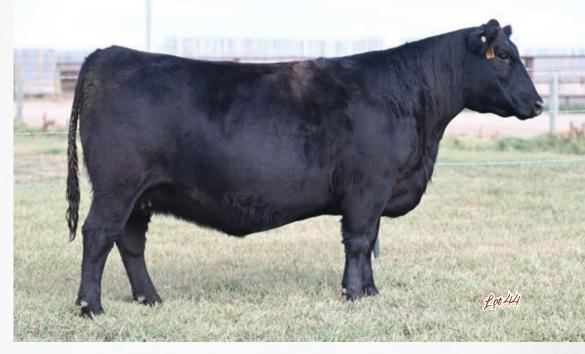

#### **BLAIR'S ERICA 265F**

BBC 265F

13/02/2018

2040582 **DUFF BASIC INSTINCT 6501** 

DUFF NL B351 LADY POP 619

**DUFF NEW EDITION 6108** 

DCC NL 652K MERLE 443 S A V BISMARCK 5682

BAR-E-L MAGNOLIA 143K

Take a serious look at the proof in the pudding. This Six Mile Desert Storm 94D daughter only started at 60 lbs but quickly turned it on and brings everything together needed to make her a special one. Expect a lot from this girl as she has the base width and dimension we search for everyday and comes from royalty. OFFFRED BY **BLAIRS.AG CATTLE COMPANY** 

Sale Feature! You may remember this one from fall of 2015 her and her mom Erica 74A were crowned National Champion Angus Female. This duo went undefeated in the Black angus show at Brandon Ag Ex, Lloyd Stockade, Farm Fair International and Candian Western Agribition while also placing Top 10 in the RBC Supreme Challenge. This cow screams power while being stout and sound on the ground. The apple doesn't fall far from the tree in terms of udder quality and teat placement. Make sure to check this one out on sale day. Parent Verified Al Schiefelbein Attractive