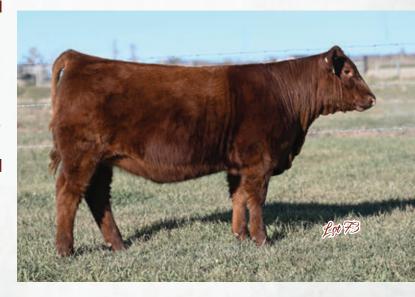

### **BAR-E-L ERICA 74A**

OFFERED BY BLAIRS.AG CATTLE COMPANY & BLAIRSWEST LAND & CATTLE

2

745491

| CE  | BW  | WW | YW | MILK |
|-----|-----|----|----|------|
| 4.0 | 3.6 | 57 | 91 | 26   |

What a wild ride! Erica has taken us on quite the adventure. She graced the backdrop at many junior shows including Summer Synergy, Stampede, Showdown as well as many other summer shows and the fall shows of 2015 and finally culminating with the prestigious honor of Miss Angus Champion of the World.

We fell in love with her from the start, and it didn't take long until the rest of the world was admiring her as well. Erica is an elegant easy doing elite female.

Her progeny have gone on to be foundation breeding pieces in many herds. Don't miss this exciting opportunity to add her genetics to your program. Red carpet and a solid return on investment all wrapped up in one fancy package.