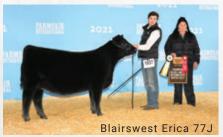

### **BLAIRSWEST ERICA 77J**

OFFERED BY BLAIRSWEST LAND & CATTLE

MJNB 77J

15/02/2021

2235029

BROOKING BANK NOTE 4040 BROOKING FIREBRAND 6068 BROOKING ANNIE K 390

BAR-E-L NATURAL LAW 52Y BAR-E-L ERICA 74A HF ERICA 339T CONNEALY EARNAN 076E E A ROSE 918 S A V BEST INTEREST 0136 SOO LINE ANNIE K 9165 S A V BISMARCK 5682 BAR-E-L MAGNOLIA 143K PEAK DOT FAME 2N HF ERICA 46P

| CE  | BW  | WW | YW | MILK |
|-----|-----|----|----|------|
| 2.5 | 3.4 | 59 | 93 | 25   |

SALE FEATURE!!! 77J is possibly the best heifer calf to walk the land at Blairswest and are happy to offer her up. She has gained lots of friends throughout the summer. She's got the style and power to be highly competitive in the show ring and in the pasture, recently being selected Intermediate Calf Champion at Lloyd stockade,Reserve Black Angus calf at Farm Fair in Legends of the fall calf heifer jackpot. Sired by the 95,000 Brooking Firebrand 6068 that is very highly talked about bulls in the angus breed. Phenotypically 77J is one of the best;super stout and massive bodied while being very attractive through her front end and skeletal structure. Parent Verified Intermediate heifer calf Champion, Farm Fair, Edmonton, AB