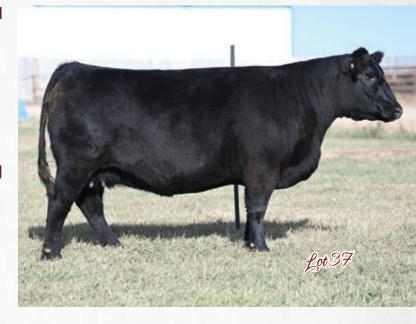

Erica x NA Calf

Erica - 2015 CWA Owned by Blairs.Ag and Blairswest Land & Cattle

Erica x National Anthem - Owned by Hollinger Land & Cattle, CSI Angus and Schaff Valley Angus

Blair's External Law 266F - Owned by Duff Cattle Co.

Blair's Martial Law - Owned with Duff Cattle Co.

Blair's Rocco 268F - Owned with Skull Creek Angus

The Erica's Sell as Lots 2-15

If you are a purebred breeder and you have a heart beat, you will know the impact Bar E-L Erica 74A has had on the programs of Blairs. Ag Cattle and Blairswest Land & Cattle. This three year old daughter of Duff Napoleon and Erica 74A is my pick of the entire offering and we will be retaining an interest to add her influence to our embryo program. Erica 265F will play a significant role in our program going forward and her Desert Storm daughter is the proof needed to validate her worth. Al Bred on May13, 2021 to

Mc Cumber Tribute 702. **Exposed to Flueury** Bardolene 82G from May 26-July 29, 2021. Favorable to Al due late **February** Retaining 50% embryo interest

OFFERED BY BLAIRS.AG CATTLE COMPANY