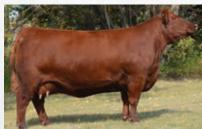

# **WILBAR EMULOTA 20J**

OFFERED BY WILBAR CATTLE CO

Wilbar Emulota 20J is a unique and deserving individual to highlight our heifer calf division. She is the first female to sell out of our new Emulota cow family. The Emulota line of cows was made famous by the Tiedman (BALDCO) cow herd in Nebraska. They are big ribbed, massive bodied cows with impeccable udder quality. After a trip to the Werner Dispersal in Illinois we came across BALDCO Emulota 964, a past \$64,000 high seller in Denver and a full sister to the Select Sires bull JMB Traction. She impressed us in every capacity. After getting 964 home we flushed her to Brooking Rewind 6023, a bull that has left us outstanding daughters. The result included the dam of this heifer and Wilbar Greenlight, our new junior herd sire & Agribition Supreme qualifier. Combine this powerful pedigree with the International Champion, South Point and you get this ideal female. Bold ribbed, big topped with an elegant, proud front end that grabs your attention. Her pedigree is stacked with cow families that can definitely get it done. It's exciting when a breeding plan works out! I'd say this one hit a Home Run and can't wait to see what her future has in store.

WJD 20J

26/01/2021

2203755

STEVENSON TURNING POINT CONLEY SOUTH POINT 8362 PR LADY 909 4200-587

BROOKING REWIND 6023 WILBAR EMULOTA 744G BALDCO EMULOTA 964 PLATTEMERE WEIGH UP K360 STEVENSON PRIDE I167X S A V NET WORTH 4200 P R 587 205-537 BROOKING BANK NOTE 4040 BROOKING MAUREEN EMILIE 350 SITZ TOP GAME 561X JMB EMULOTA 013