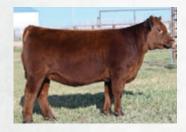

### **BAR-E-L ERICA 74A**

OFFERED BY BLAIRS.AG CATTLE COMPANY & BLAIRSWEST LAND & CATTLE

2

745491

| CE  | BW  | WW | YW | MILK |
|-----|-----|----|----|------|
| 4.0 | 3.6 | 57 | 91 | 26   |

What a wild ride! Erica has taken us on quite the adventure. She graced the backdrop at many junior shows including Summer Synergy, Stampede, Showdown as well as many other summer shows and the fall shows of 2015 and finally culminating with the prestigious honor of Miss Angus Champion of the World.

We fell in love with her from the start, and it didn't take long until the rest of the world was admiring her as well. Erica is an elegant easy doing elite female.

Her progeny have gone on to be foundation breeding pieces in many herds. Don't miss this exciting opportunity to add her genetics to your program. Red carpet and a solid return on investment all wrapped up in one fancy package.