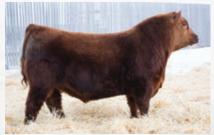

### **BLAIRSWEST ERICA 77J**

OFFERED BY BLAIRSWEST LAND & CATTLE

MJNB 77J

15/02/2021

2235029

BROOKING BANK NOTE 4040 BROOKING FIREBRAND 6068 BROOKING ANNIE K 390

BAR-E-L NATURAL LAW 52Y BAR-E-L ERICA 74A HF ERICA 339T CONNEALY EARNAN 076E E A ROSE 918 S A V BEST INTEREST 0136 SOO LINE ANNIE K 9165 S A V BISMARCK 5682 BAR-E-L MAGNOLIA 143K PEAK DOT FAME 2N HF ERICA 46P

| CE  | BW  | WW | YW | MILK |
|-----|-----|----|----|------|
| 2.5 | 3.4 | 59 | 93 | 25   |

SALE FEATURE!!! 77J is possibly the best heifer calf to walk the land at Blairswest and are happy to offer her up. She has gained lots of friends throughout the summer. She's got the style and power to be highly competitive in the show ring and in the pasture, recently being selected Intermediate Calf Champion at Lloyd stockade,Reserve Black Angus calf at Farm Fair in Legends of the fall calf heifer jackpot. Sired by the 95,000 Brooking Firebrand 6068 that is very highly talked about bulls in the angus breed. Phenotypically 77J is one of the best;super stout and massive bodied while being very attractive through her front end and skeletal structure. Parent Verified Intermediate heifer calf Champion, Farm Fair, Edmonton, AB