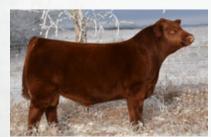

### **BAR-E-L ERICA 74A**

OFFERED BY BLAIRS.AG CATTLE COMPANY & BLAIRSWEST LAND & CATTLE

2

745491

| CE  | BW  | WW | YW | MILK |
|-----|-----|----|----|------|
| 4.0 | 3.6 | 57 | 91 | 26   |

What a wild ride! Erica has taken us on quite the adventure. She graced the backdrop at many junior shows including Summer Synergy, Stampede, Showdown as well as many other summer shows and the fall shows of 2015 and finally culminating with the prestigious honor of Miss Angus Champion of the World.

We fell in love with her from the start, and it didn't take long until the rest of the world was admiring her as well. Erica is an elegant easy doing elite female.

Her progeny have gone on to be foundation breeding pieces in many herds. Don't miss this exciting opportunity to add her genetics to your program. Red carpet and a solid return on investment all wrapped up in one fancy package.