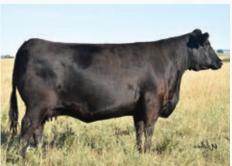

#### BLAIRSWEST MISS ERICA 400C

MJNB 400C

**EXAR PIT BOSS 409** MICH PIT BOSS 121Y JOHNSTON 9440 ANNIE K 0553J

BAR-E-L NATURAL LAW 52Y **BAR-E-L ERICA 74A** 

| HF ERICA 3391 |     | HF I | ERICA 46P |      |
|---------------|-----|------|-----------|------|
| CE            | BW  | WW   | YW        | MILK |
| -3.0          | 5.6 | 49   | 88        | 22   |

08/05/2015 1844623

> **EXAR SUDDEN IMPACT 1537** WK WINNIE 7305 R R SCOTCHCAP 9440 JOHNSTON 12U ANNIE K 553F S A V BISMARCK 5682 BAR-E-L MAGNOLIA 143K PEAK DOT FAME 2N